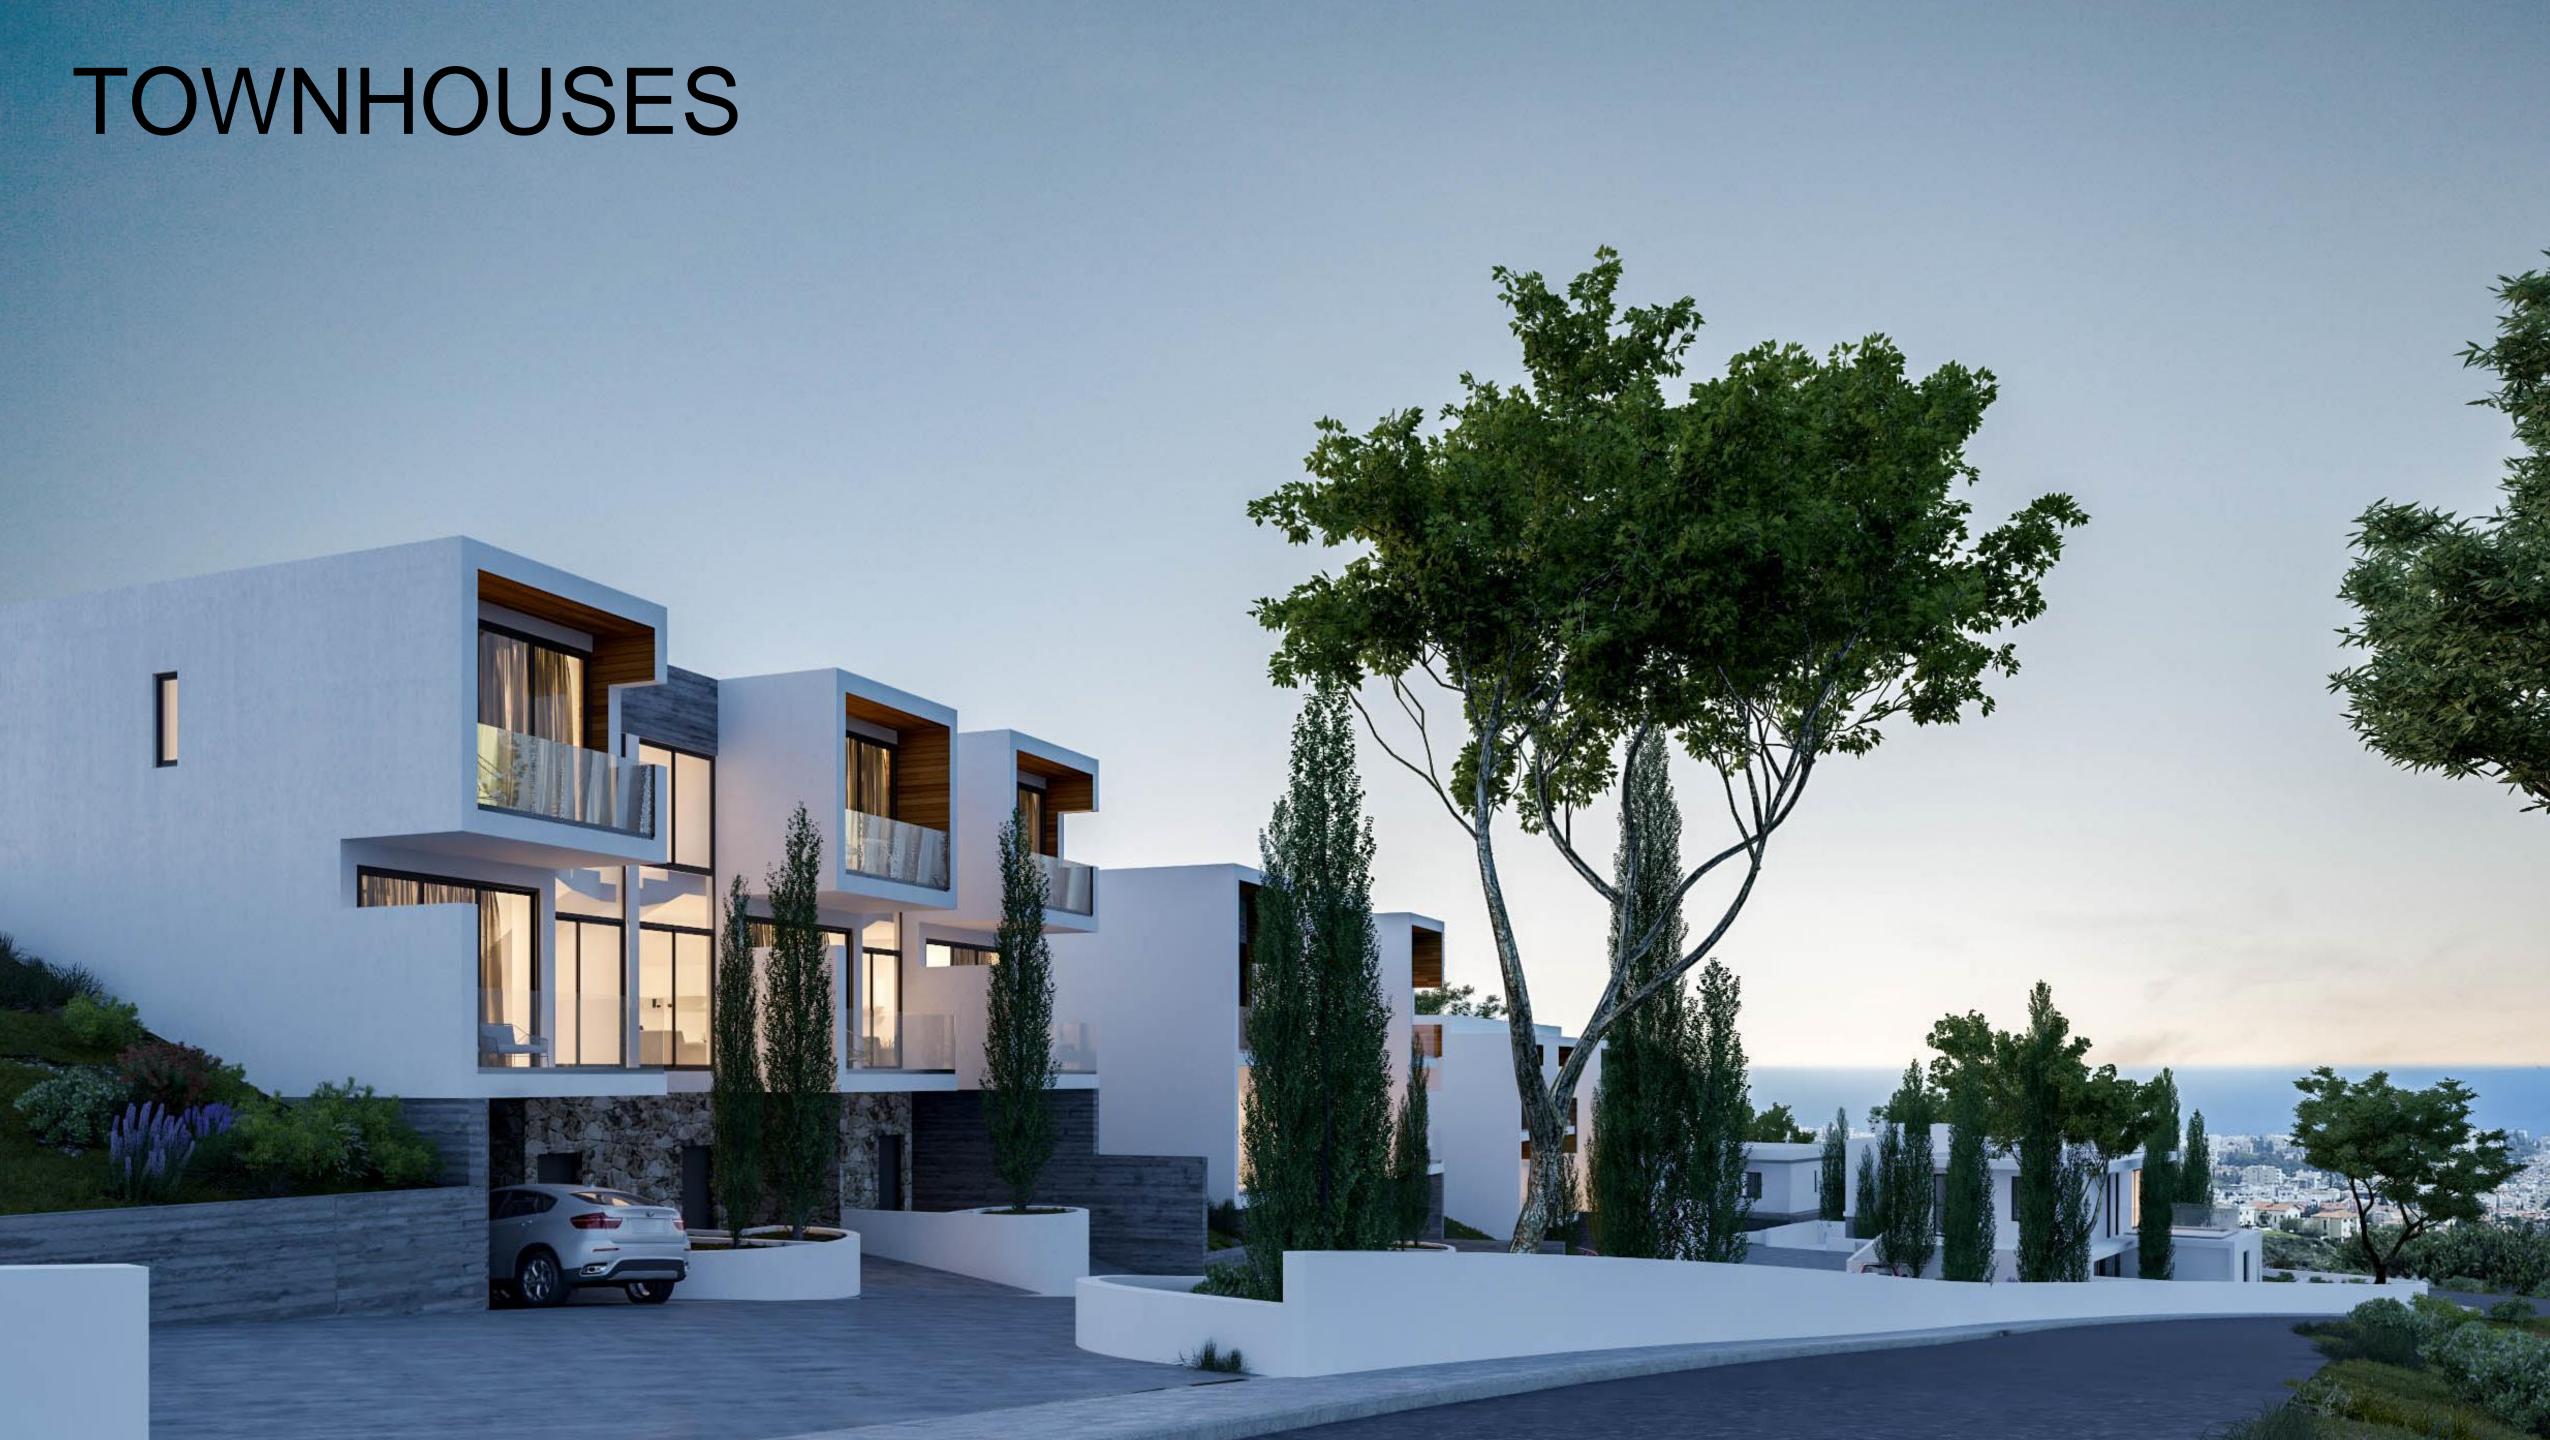

#### FIRST FLOOR

A perfect balance of materials, Aria townhouses feature fairface concrete, natural stone and iroko framed terraces. The clusters are separated with landscaped greens ensuring optimal circulation and maximising privacy.

## TOWNHOUSES

2 bedrooms, total cov. area from 105 – 112

т²