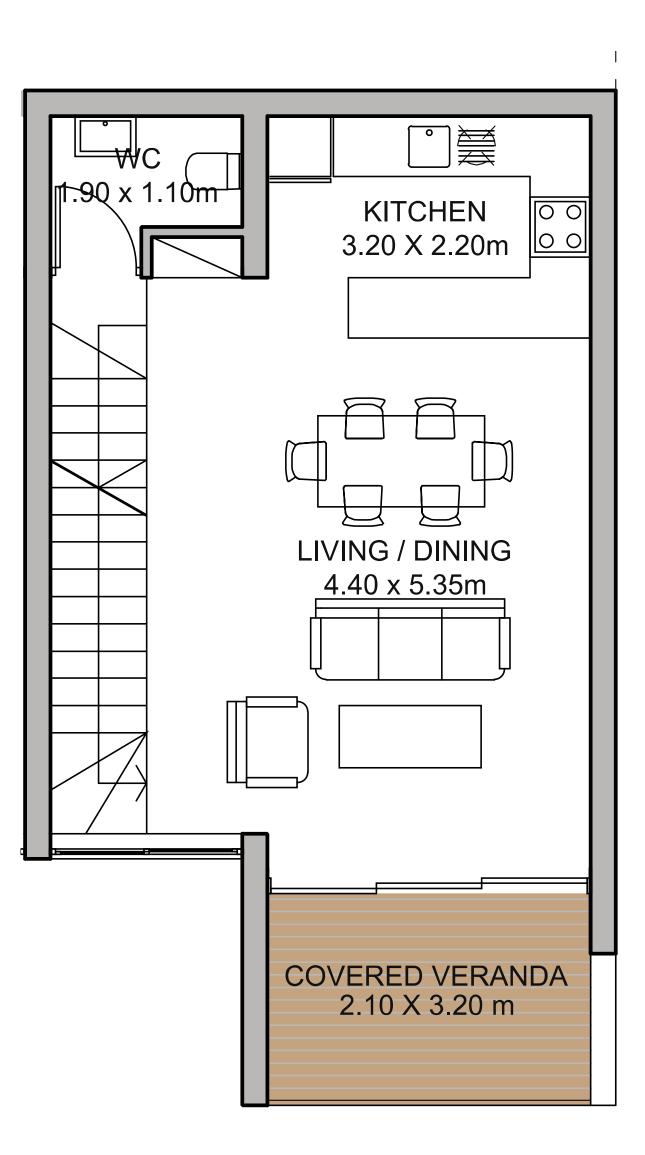

s upon natural materials that have been borne out of the earth.





TYPE C









Villa 8

3 bedrooms, total cov. area 237 m<sup>2</sup>















#### BASEMENT



#### **GROUND FLOOR**



#### FIRST FLOOR



















## TYPE B



## TYPE B



#### FIRST FLOOR



# TYPE C

### Villas 10, 11, 12, 13

3 bedrooms, total cov. area 178 m<sup>2</sup>











## TYPE C



### GROUND FLOOR

## TYPE C



#### FIRST FLOOR



A perfect balance of materials, Aria townhouses feature fairface concrete, natural stone and iroko framed terraces. The clusters are separated with landscaped greens ensuring optimal circulation and maximising privacy.













## TOWNHOUSES

2 bedrooms, total cov. area from 105 – 112

т²



#### BASEMENT

## TOWNHOUSES



**GROUND FLOOR** 

## TOWNHOUSES



#### FIRST FLOOR



#### PLAYGROUND

A children's paradise with expansive gardens and an adventure playground.

#### **INFINITY POOL**

Surrounded by aromatic gardens

the residents pool offers the perfect place

to lounge and soak up the sun.





#### **SPORTS GROUND**

Residents can enjoy Arias' sports ground with Its outdoor basketball court and other Recreational facilities.





# ARIARESIDENCES



I THE