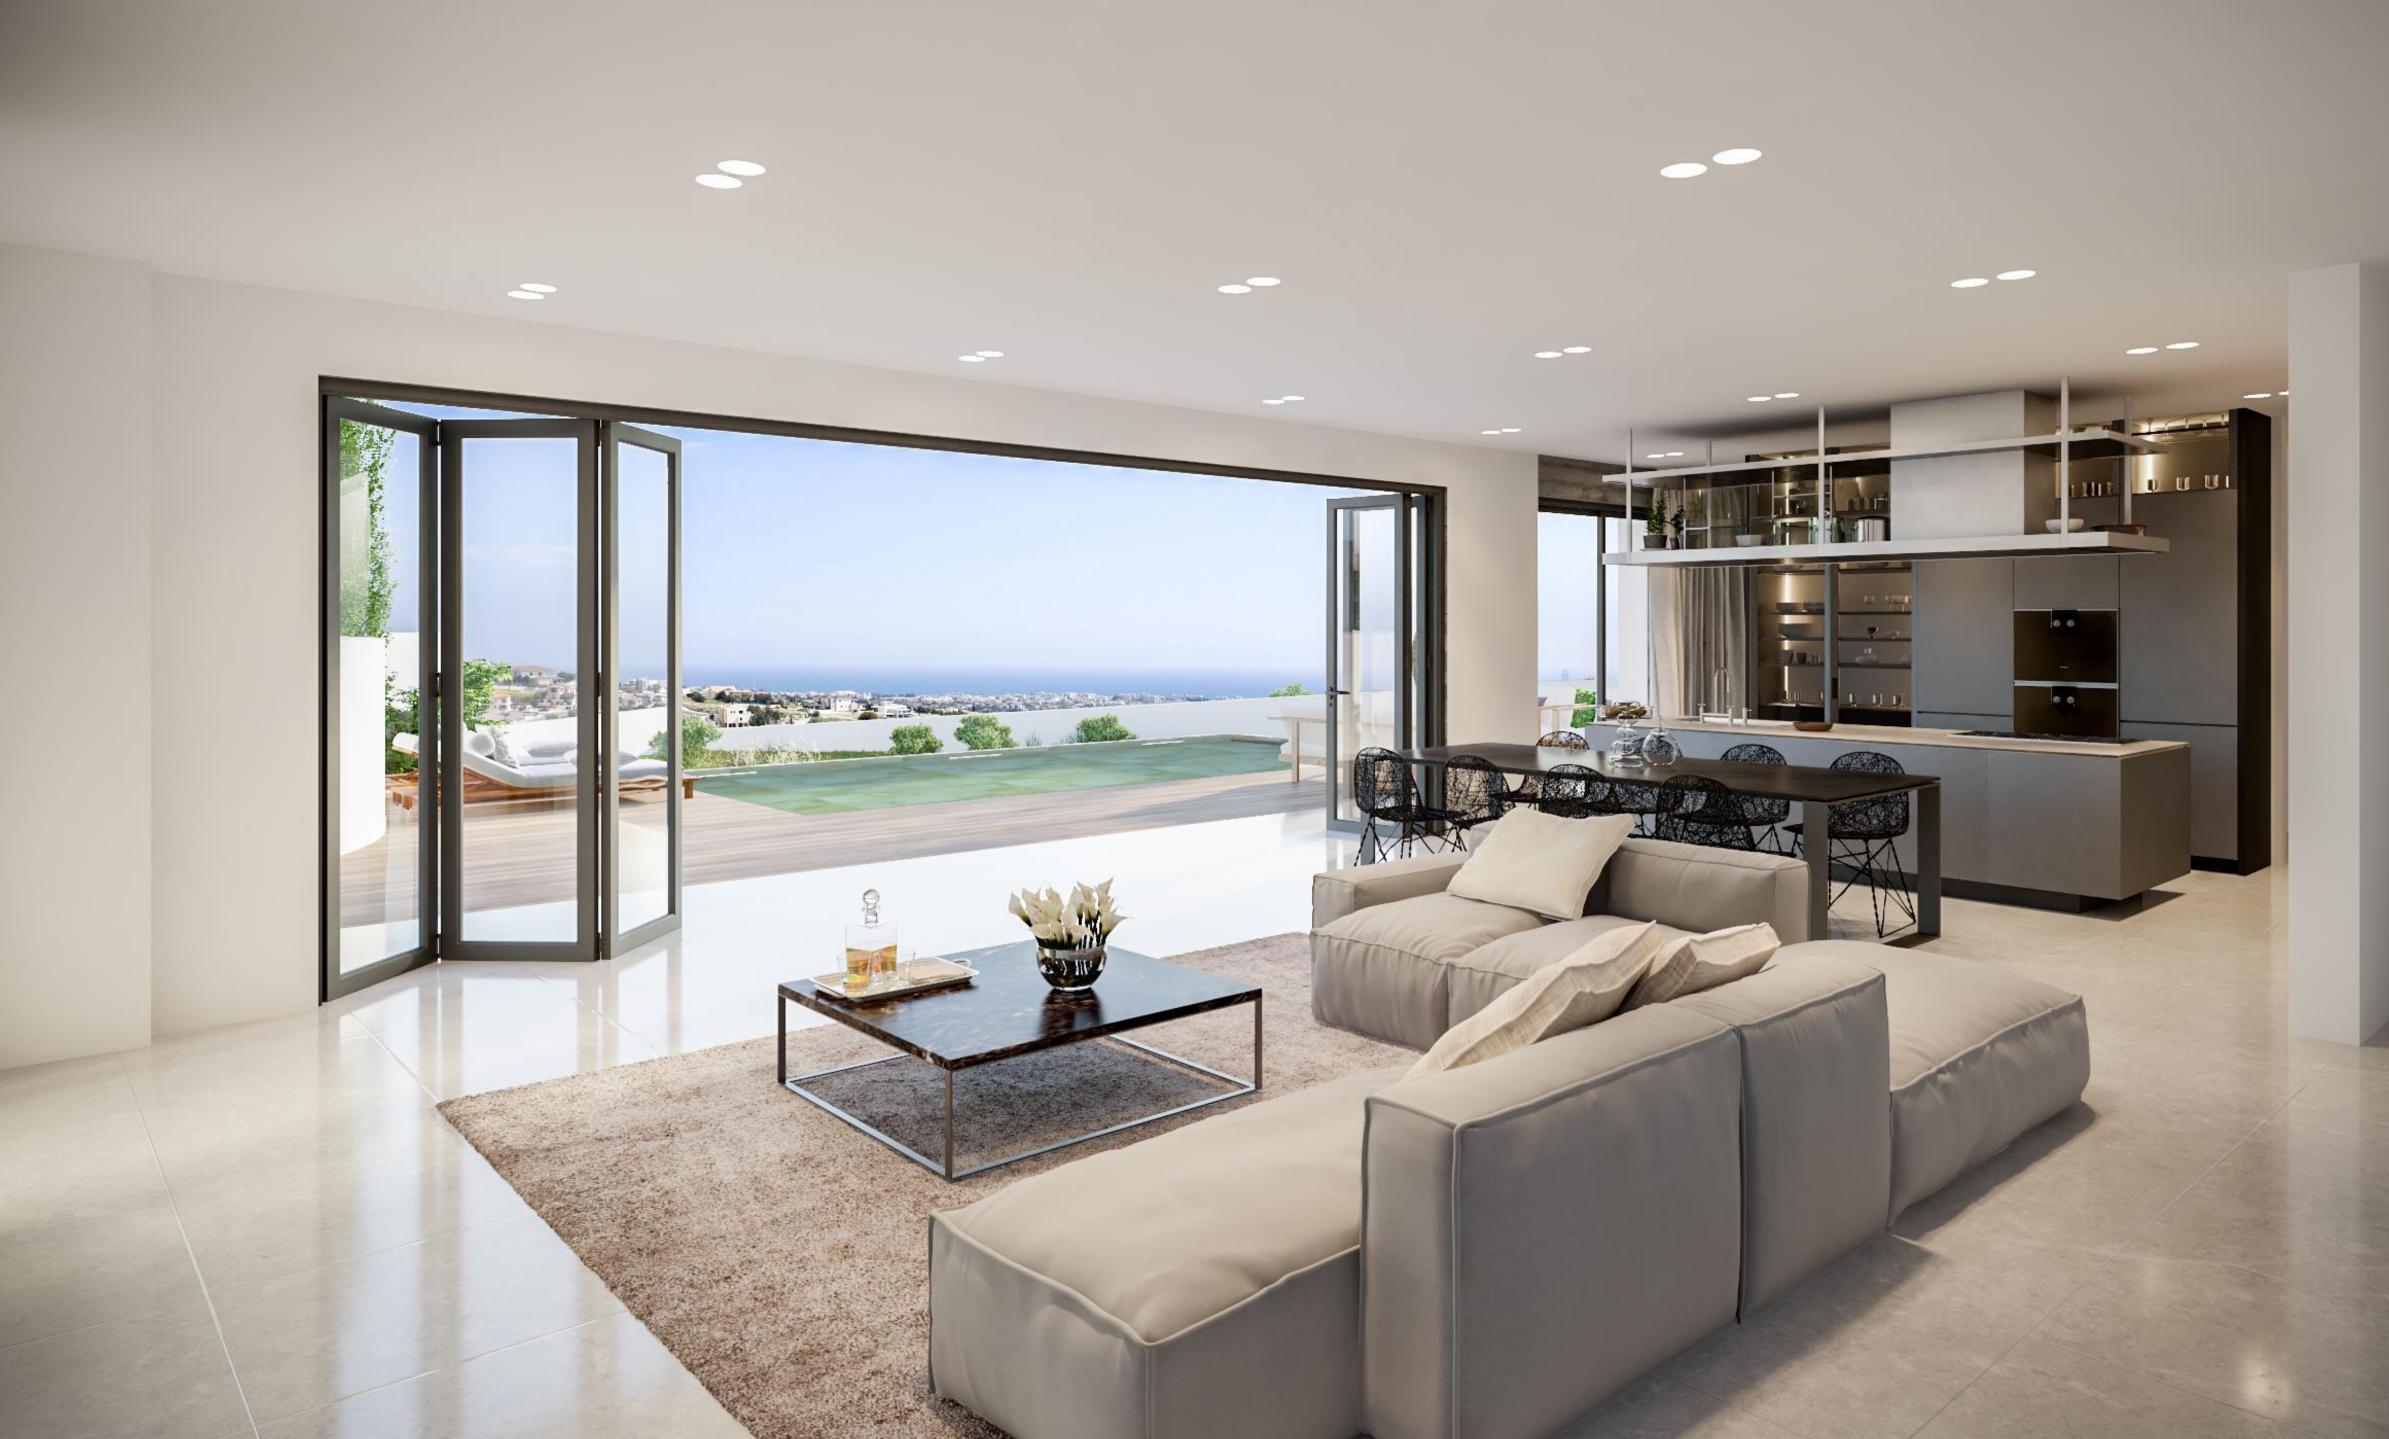

## Design

Contemporary architectural design with optimal natural light and luxurious materials borne out of the earth.

Aria Villas are set around private pools with stunning views to the sea, city and mountains. They respond to the confident tastes of discerning clients.

Stone, warm iroko hardwood, luxurious marbles; every home at Aria draws upon natural materials that have been borne out of the earth.

TYPE C

Villa 8

3 bedrooms, total cov. area 237 m<sup>2</sup>