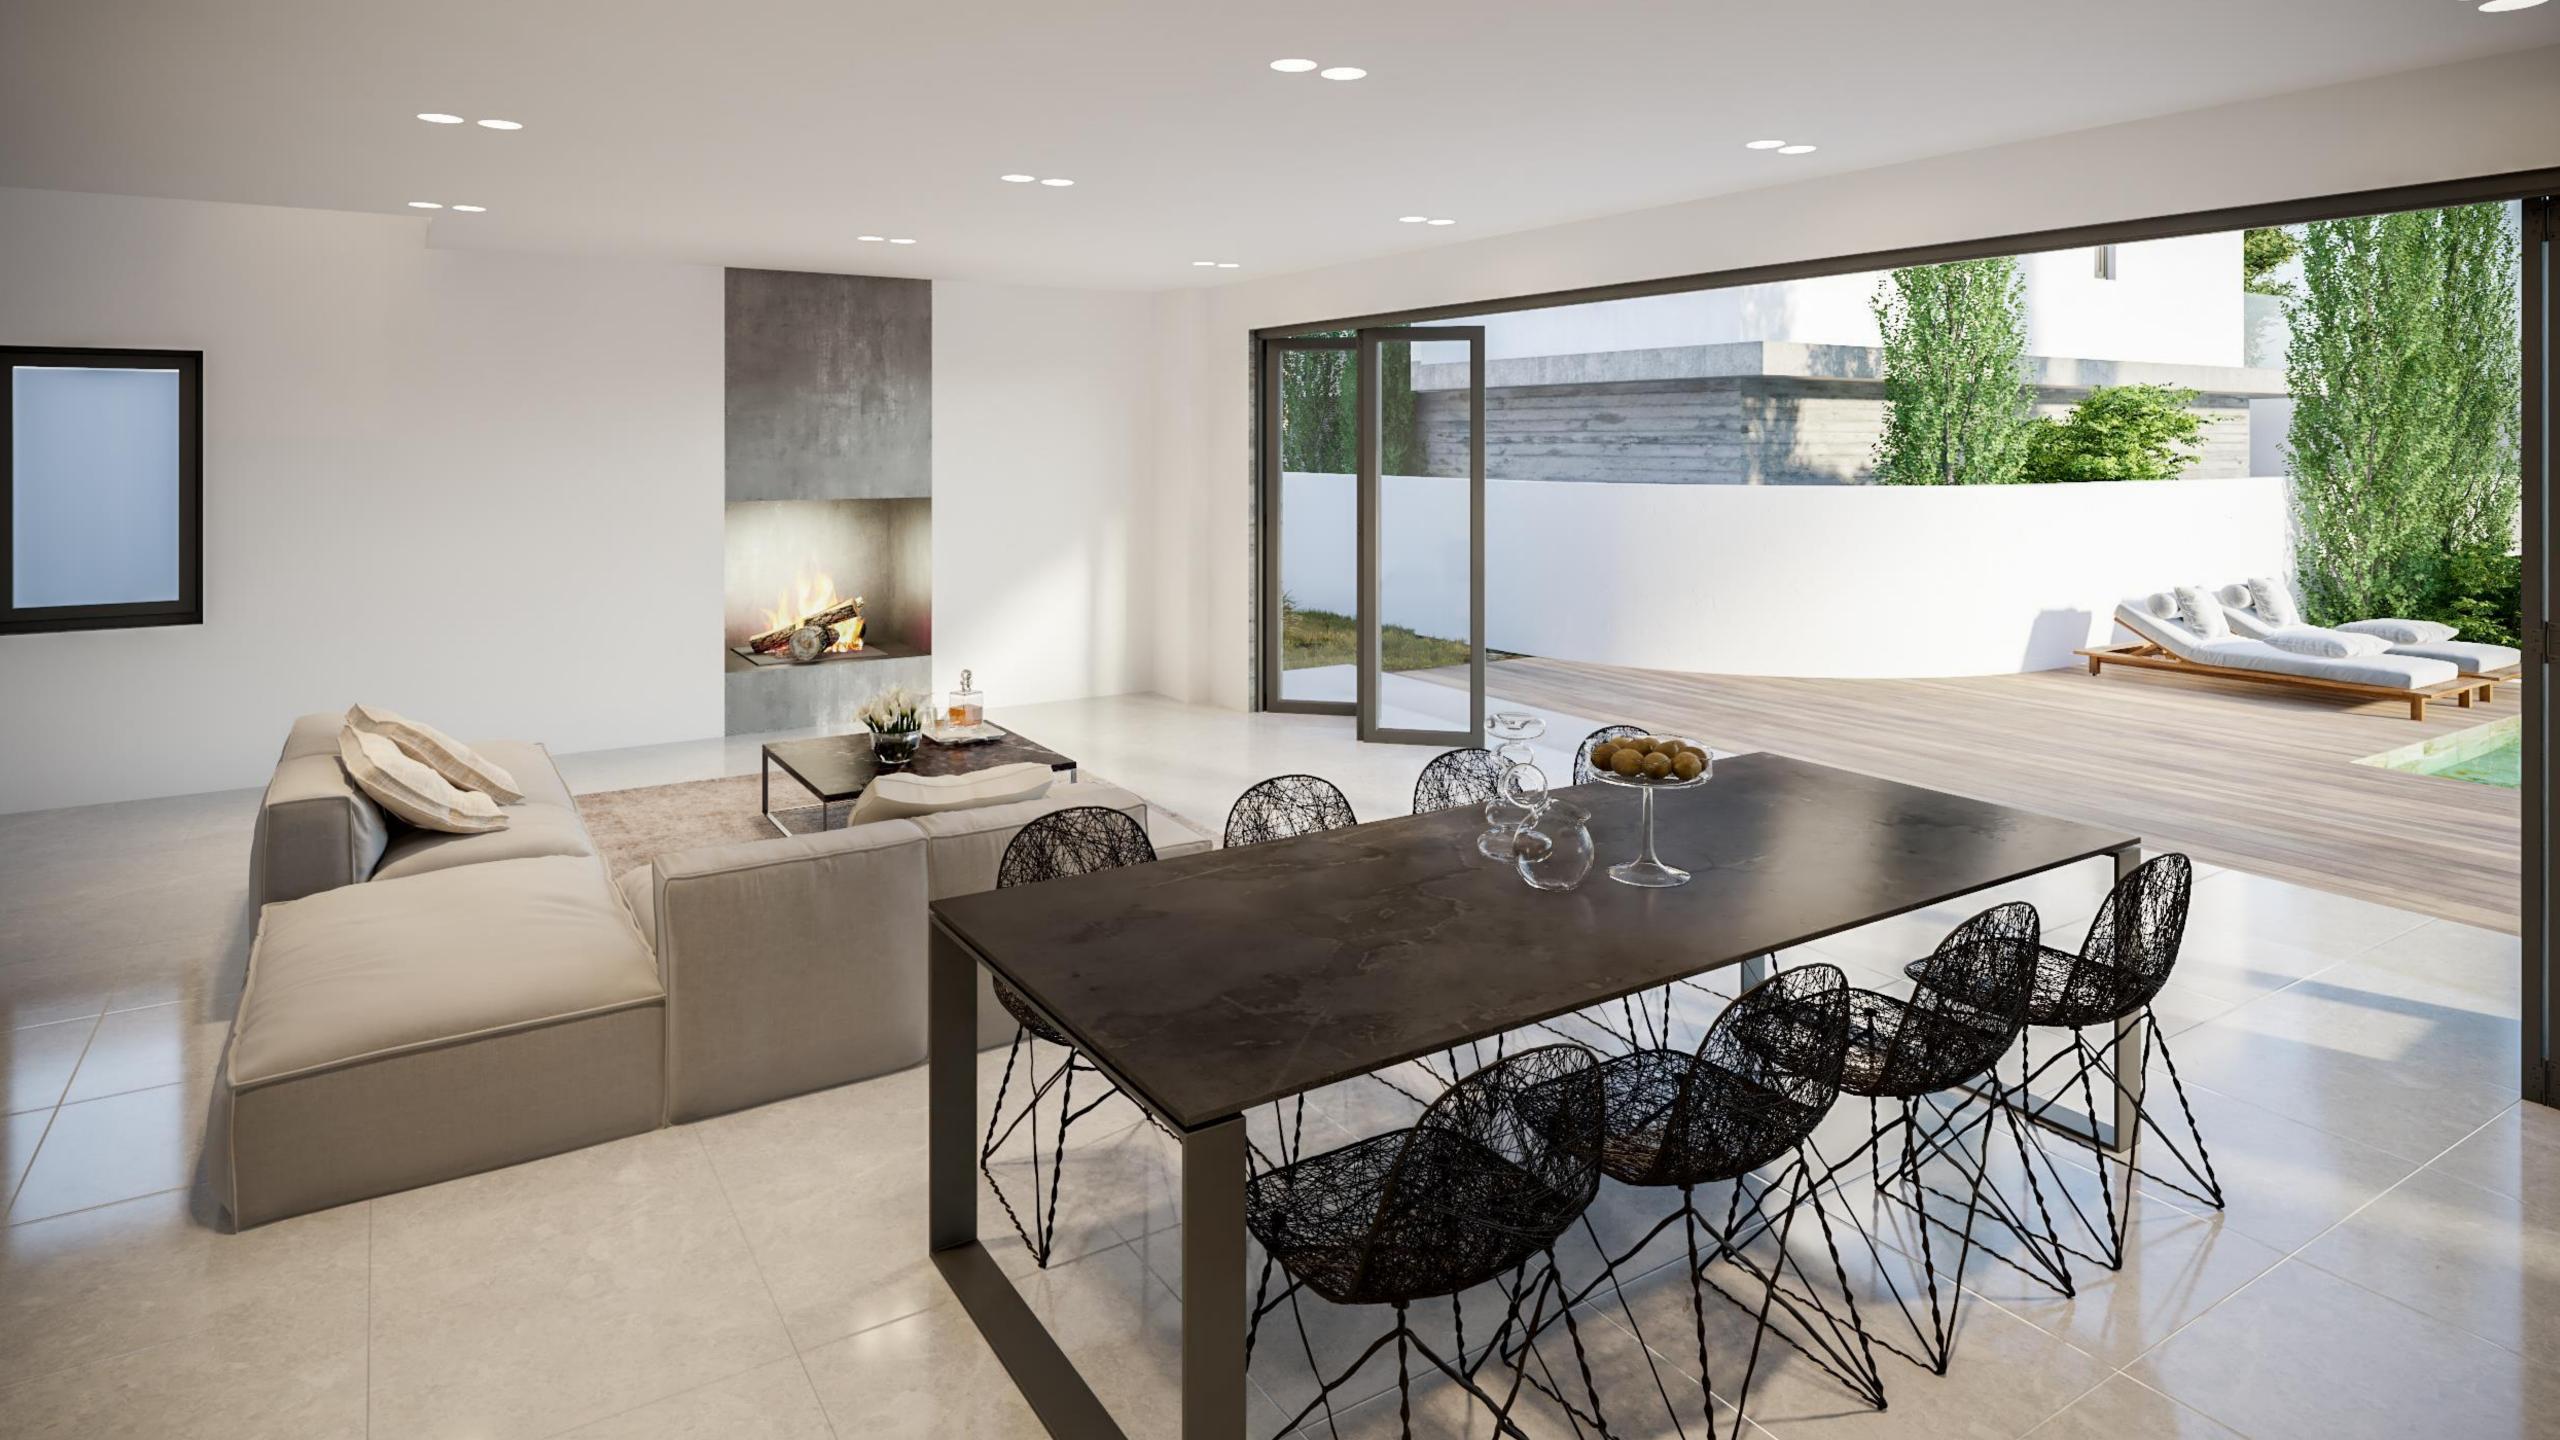

## Design

Contemporary architectural design with optimal natural light and luxurious materials borne out of the earth.

Aria Villas are set around private pools with stunning views to the sea, city and mountains. They respond to the confident tastes of discerning clients.

Stone, warm iroko hardwood, luxurious marbles; every home at Aria draws upon natural materials that have been borne out of the earth.

TYPE C

Villa 8

3 bedrooms, total cov. area 237 m<sup>2</sup>