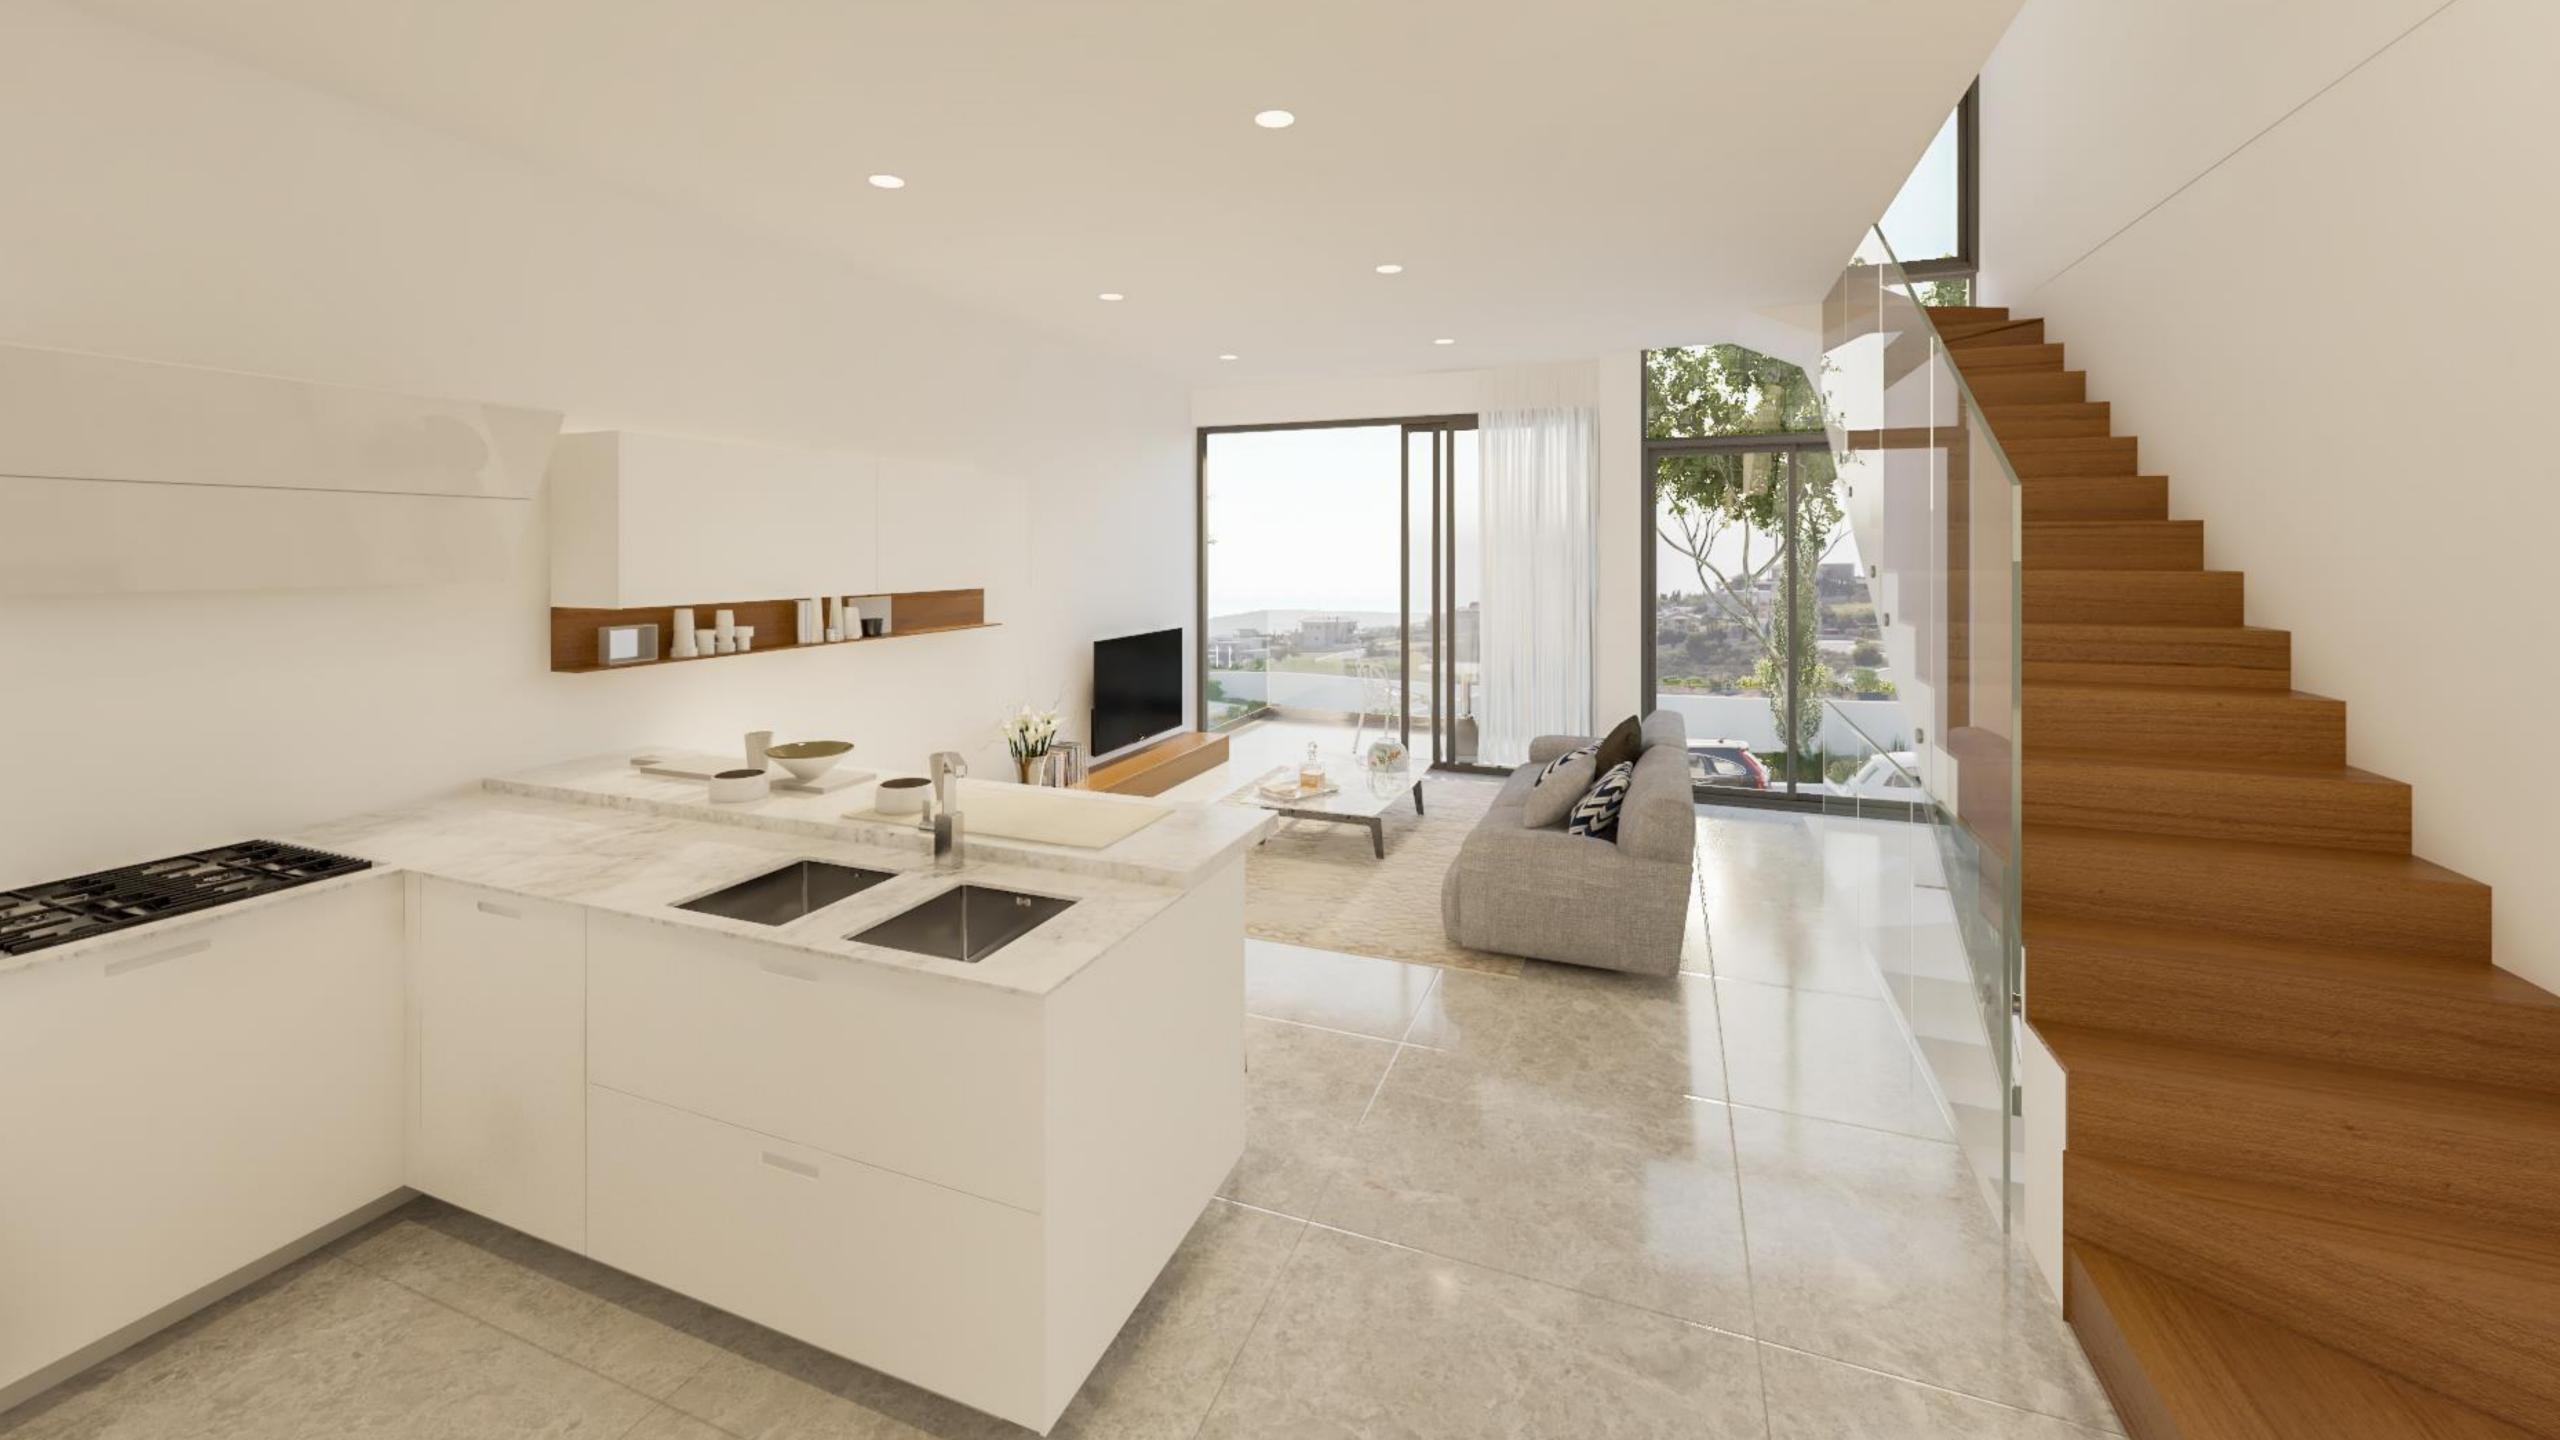

## Design

Contemporary architectural design with optimal natural light and luxurious materials borne out of the earth.

Aria Villas are set around private pools with stunning views to the sea, city and mountains. They respond to the confident tastes of discerning clients.

Stone, warm iroko hardwood, luxurious marbles; every home at Aria draws upon natural materials that have been borne out of the earth.

TYPE C

Villa 8

3 bedrooms, total cov. area 237 m<sup>2</sup>

#### FIRST FLOOR

A perfect balance of materials, Aria townhouses feature fairface concrete, natural stone and iroko framed terraces. The clusters are separated with landscaped greens ensuring optimal circulation and maximising privacy.

## TOWNHOUSES

2 bedrooms, total cov. area from 105 – 112

т²