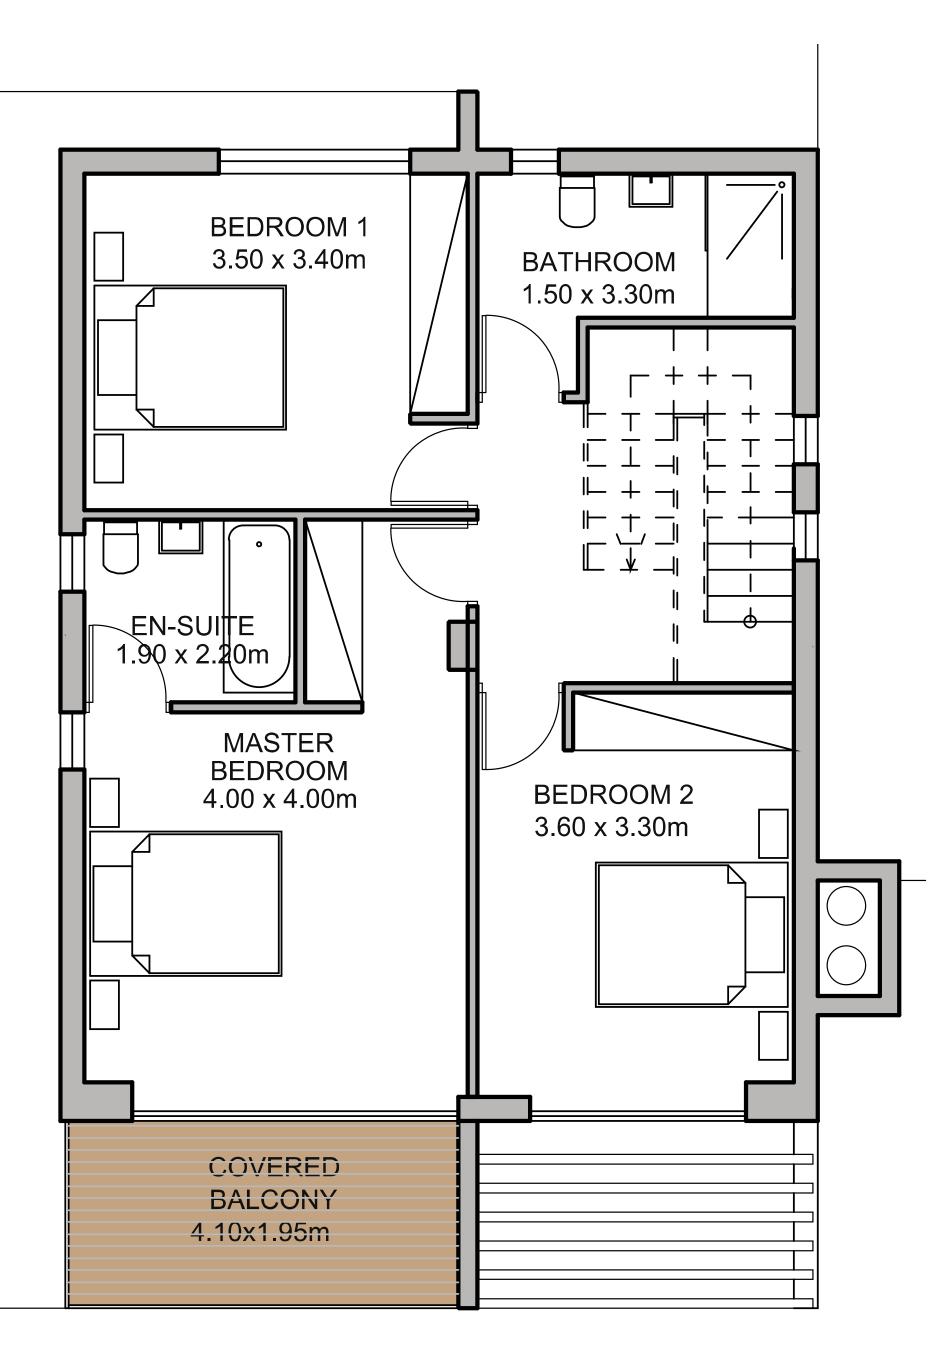

## TYPE C

#### FIRST FLOOR

A perfect balance of materials, Aria townhouses feature fairface concrete, natural stone and iroko framed terraces. The clusters are separated with landscaped greens ensuring optimal circulation and maximising privacy.