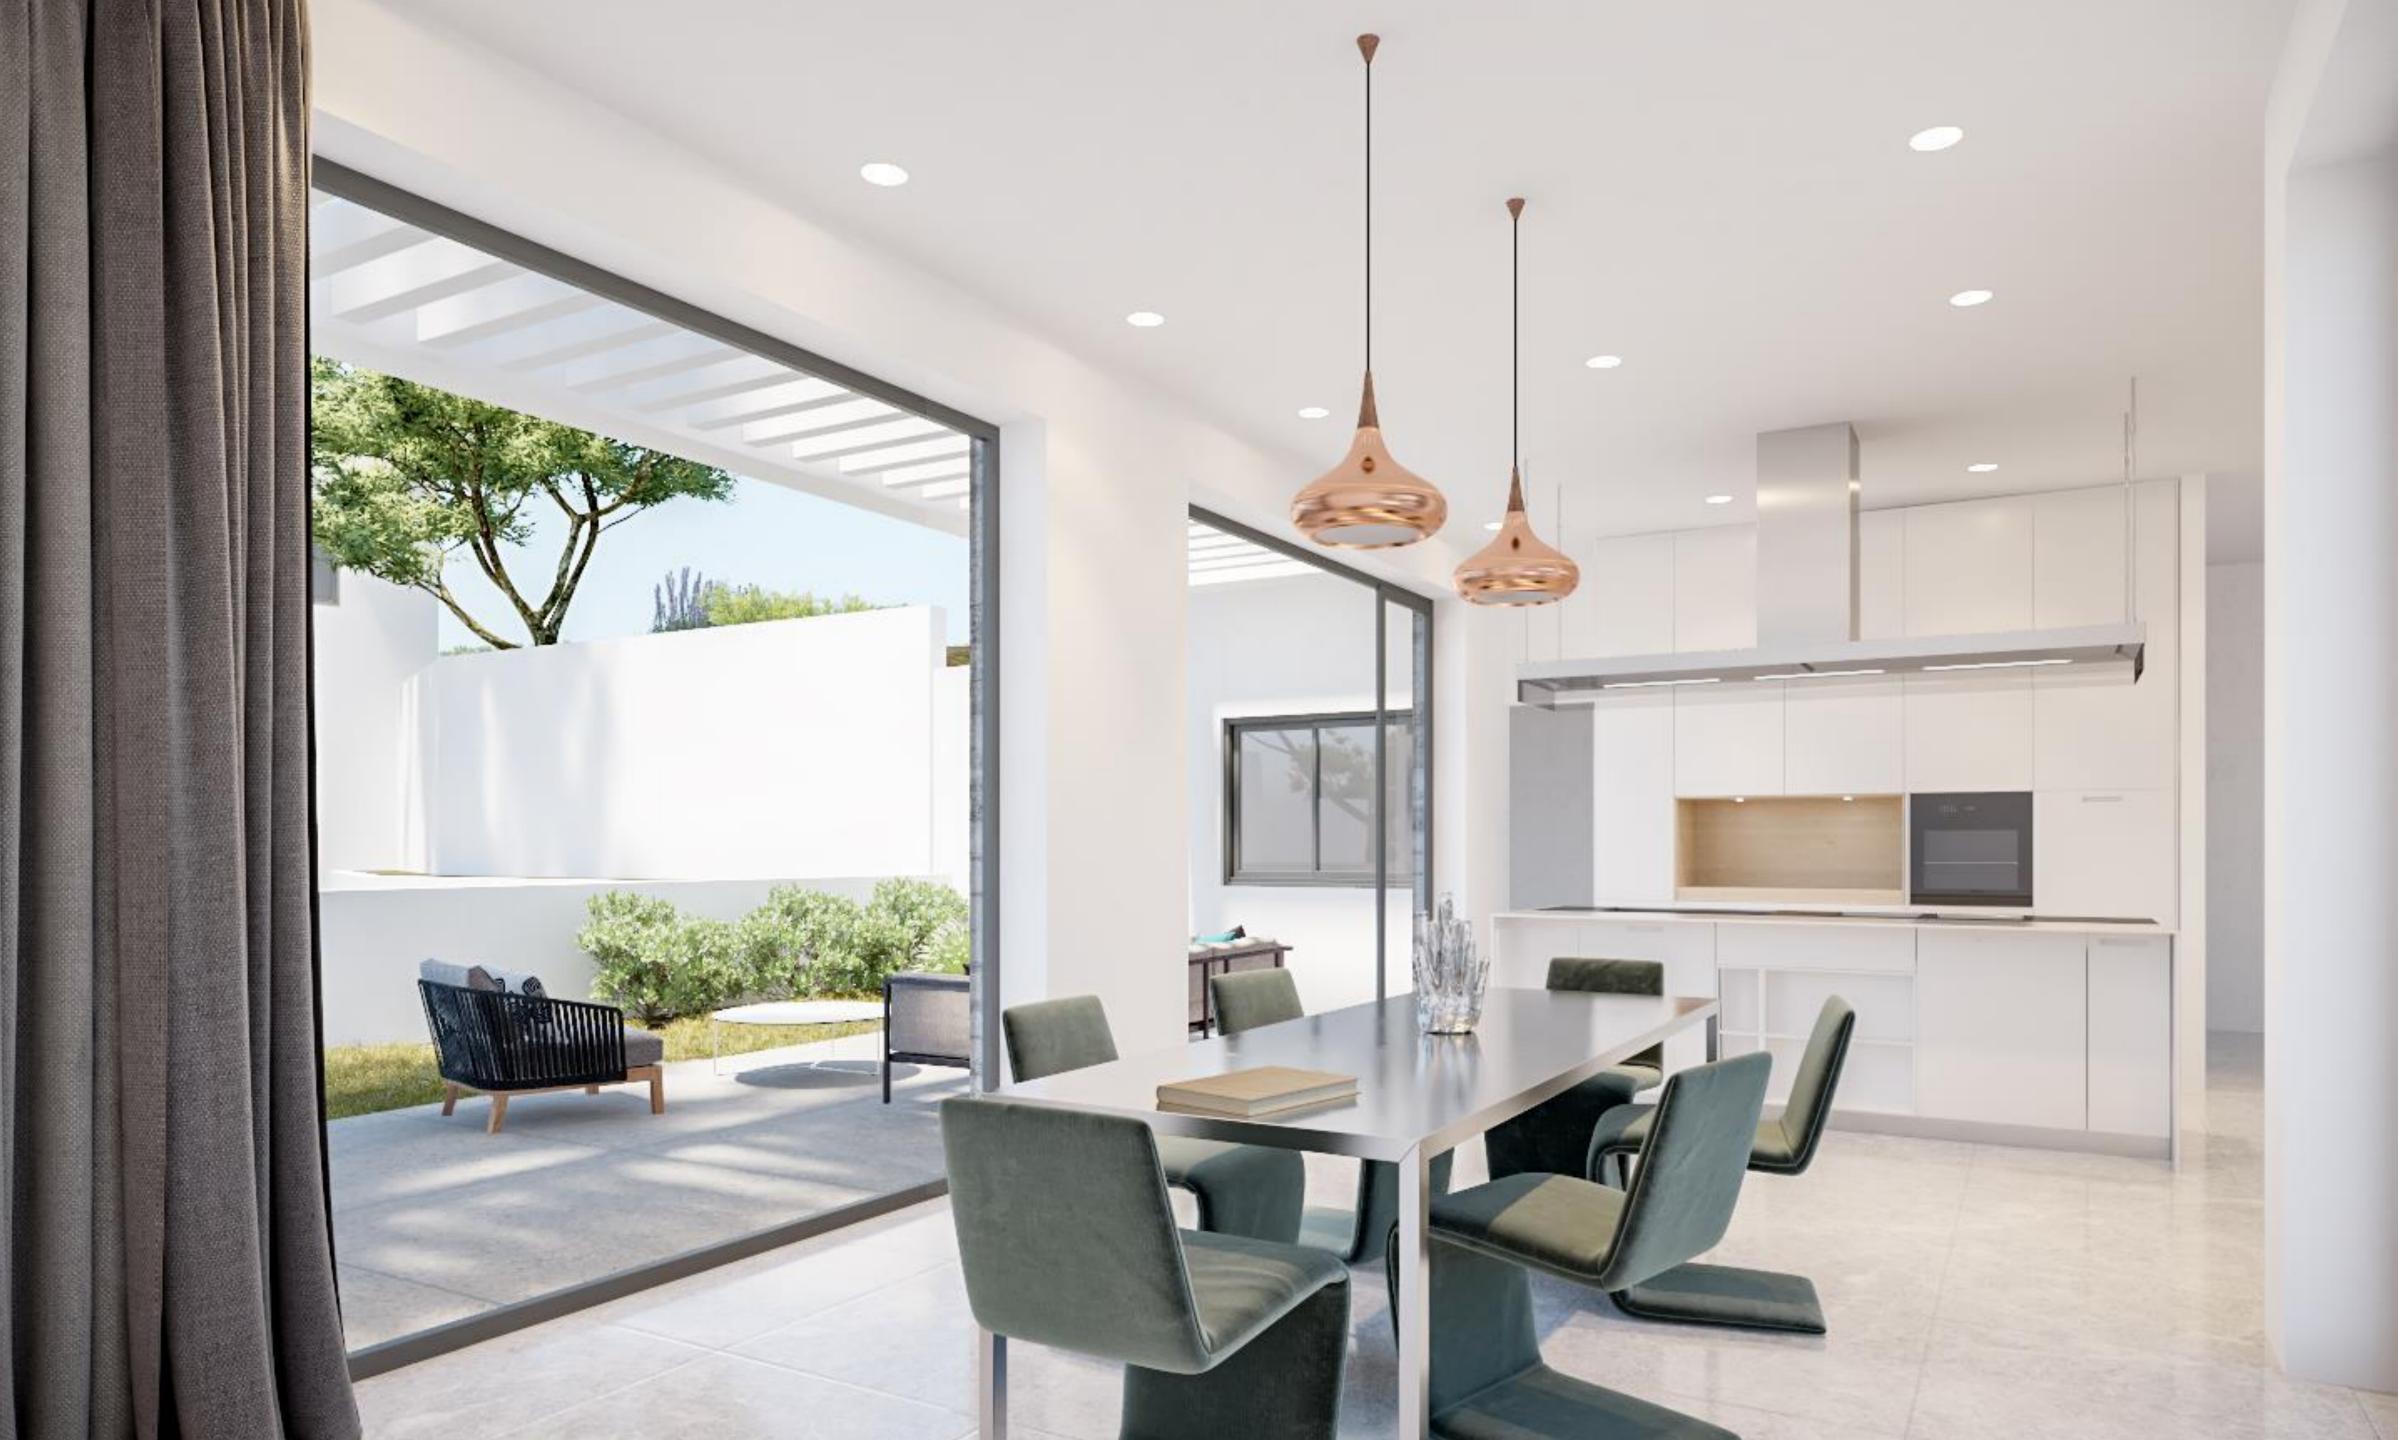

## Design

Contemporary architectural design with optimal natural light and luxurious materials borne out of the earth.

Aria Villas are set around private pools with stunning views to the sea, city and mountains. They respond to the confident tastes of discerning clients.

Stone, warm iroko hardwood, luxurious marbles; every home at Aria draws upon natural materials that have been borne out of the earth.

TYPE C

Villa 8

3 bedrooms, total cov. area 237 m<sup>2</sup>