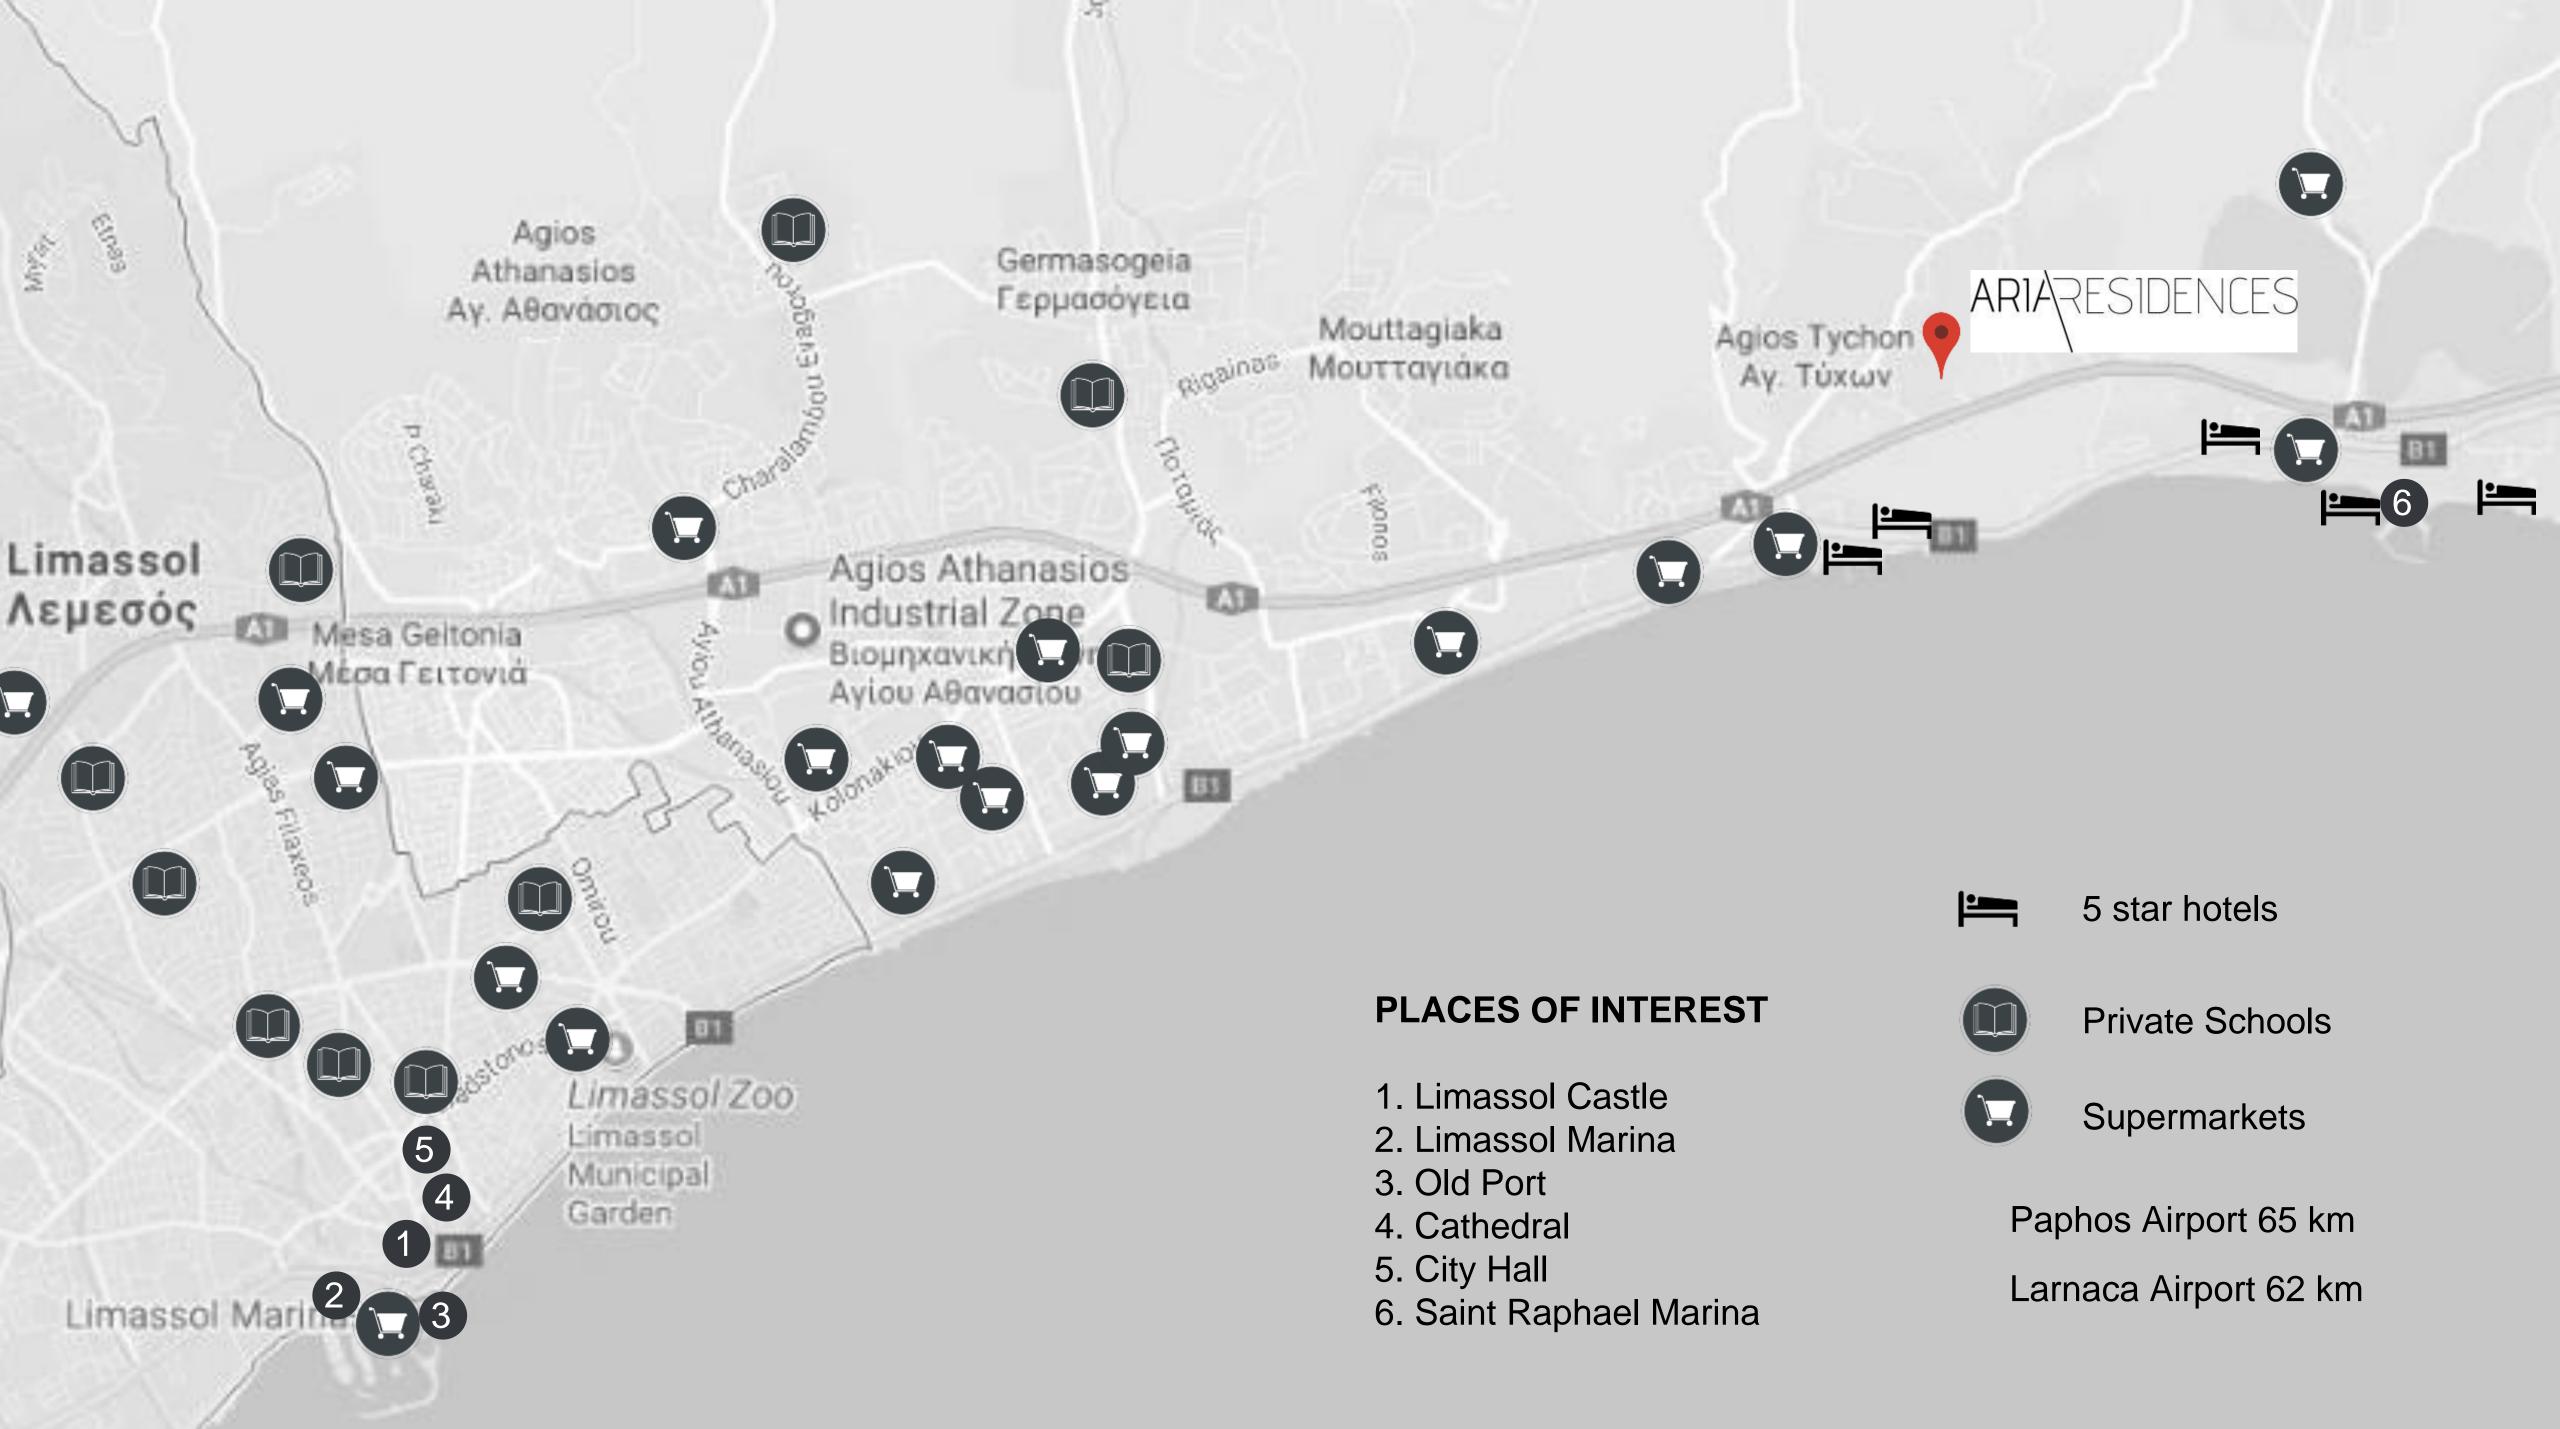

#### MARINA

Just 3.7km away Saint Raphael Marina offers 237 berth marina with all amenities, accommodating boats up to 30m.