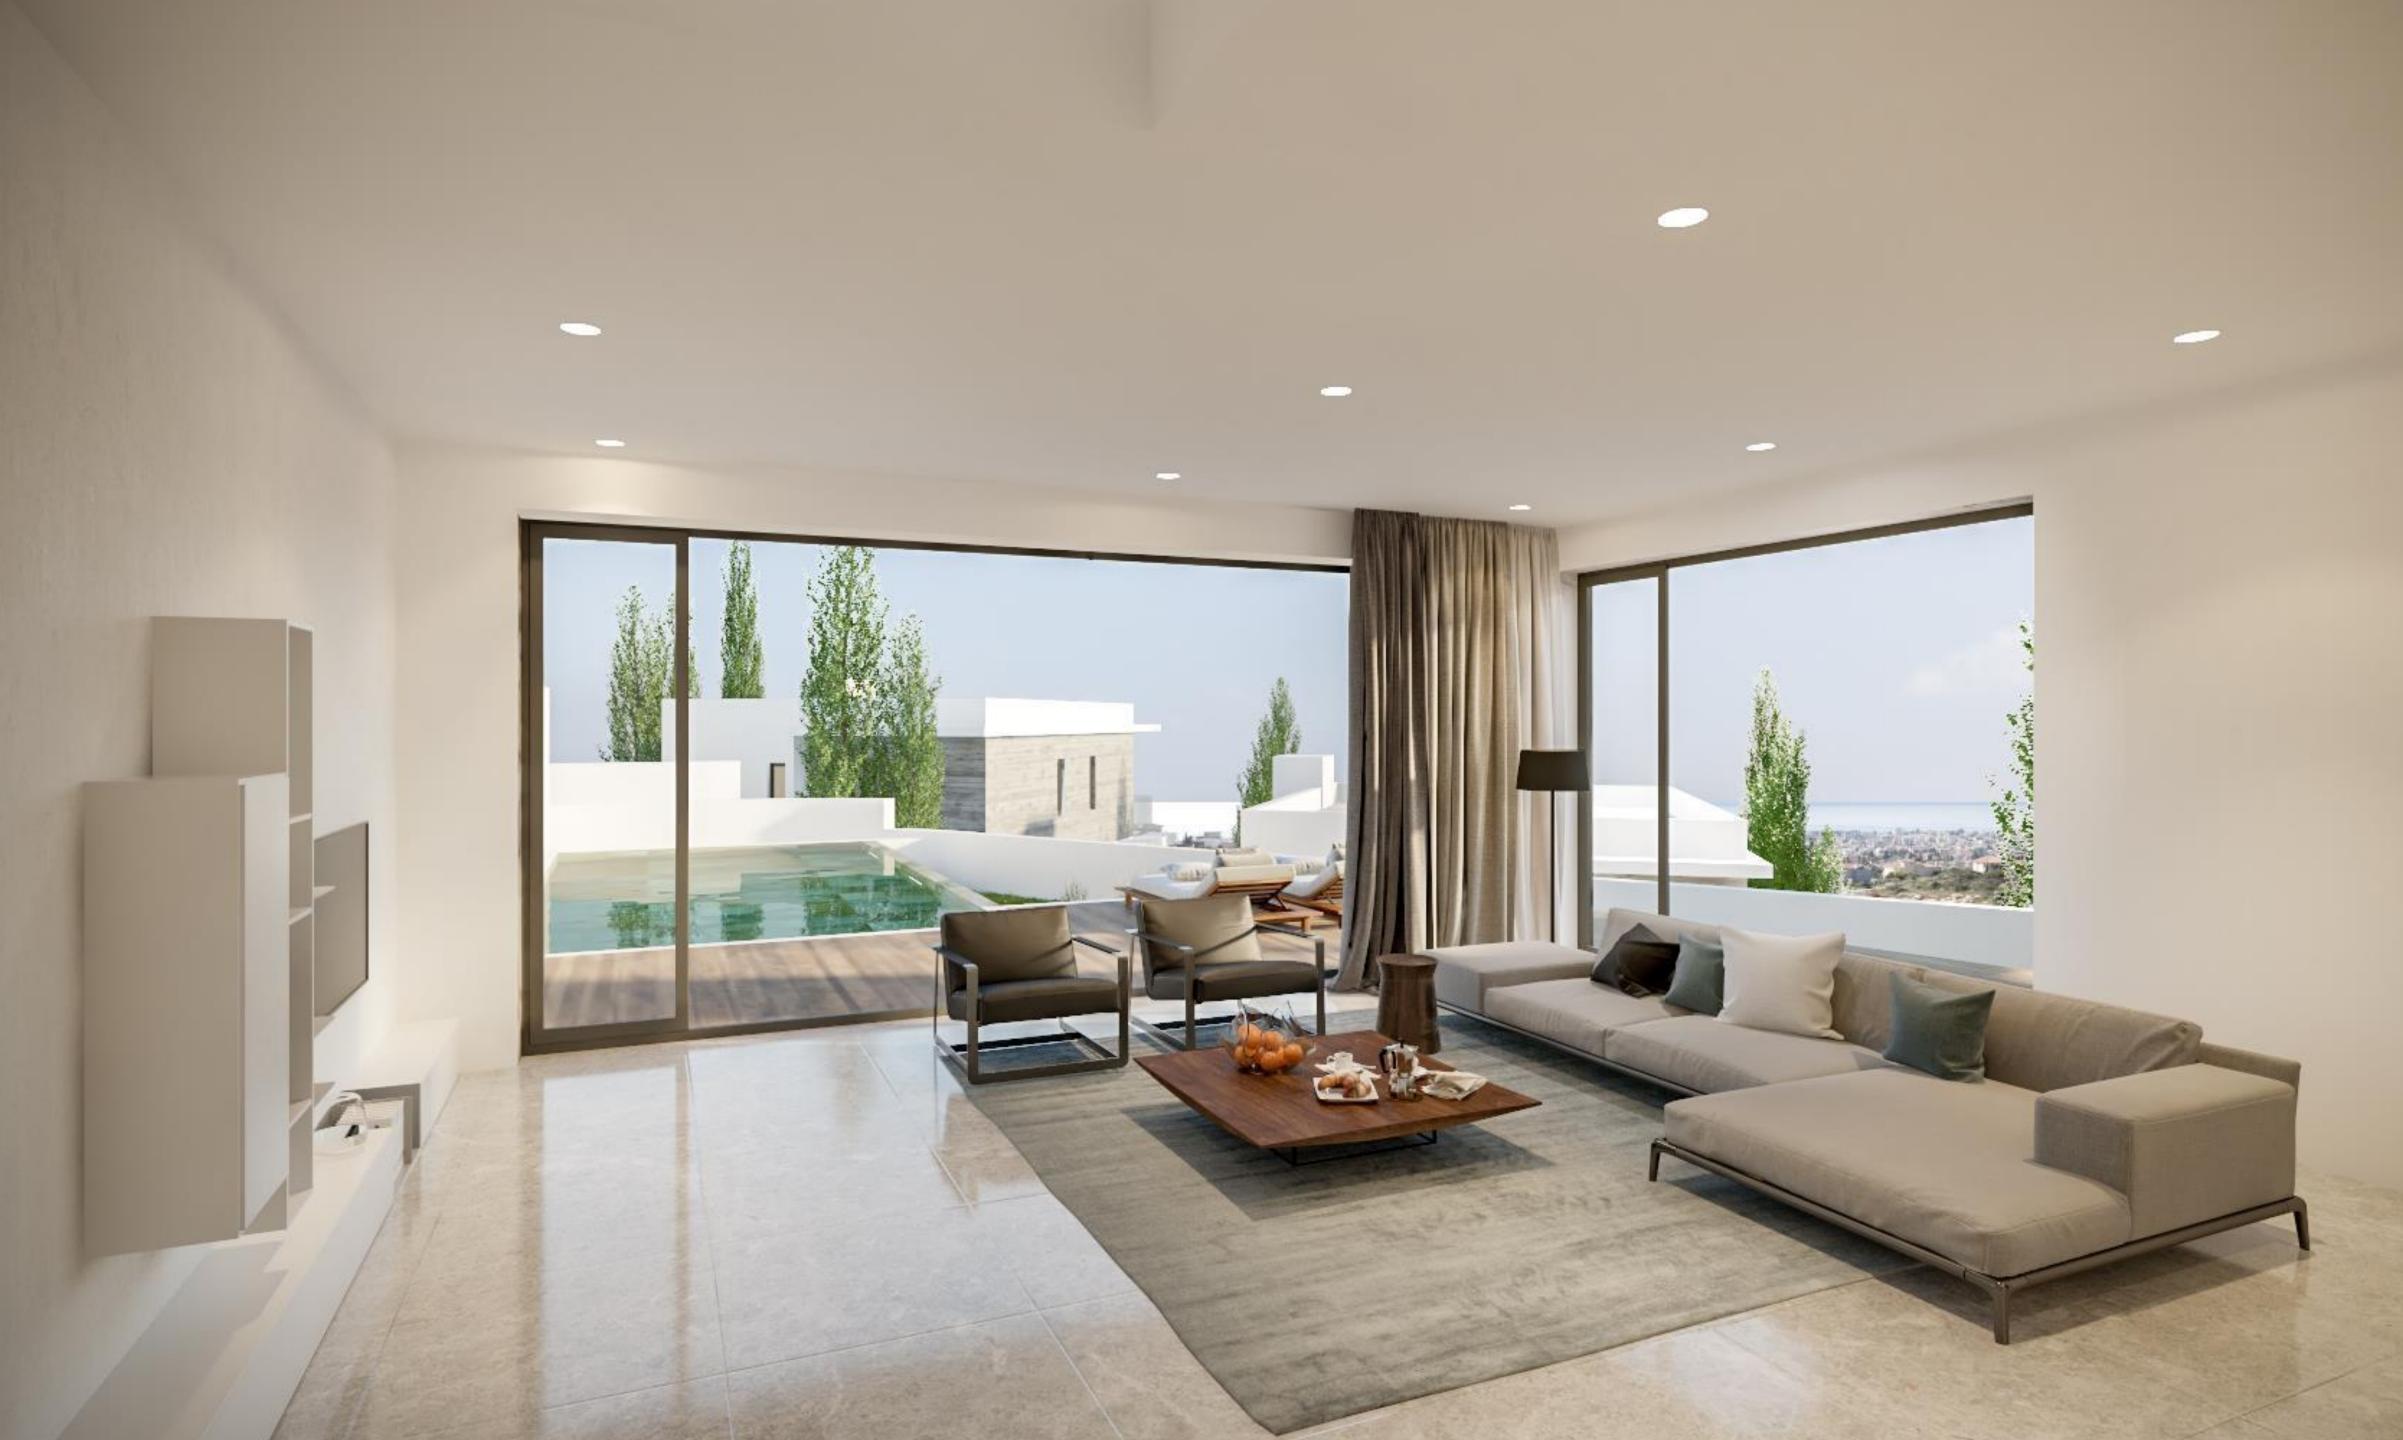

## Design

Contemporary architectural design with optimal natural light and luxurious materials borne out of the earth.

Aria Villas are set around private pools with stunning views to the sea, city and mountains. They respond to the confident tastes of discerning clients.

Stone, warm iroko hardwood, luxurious marbles; every home at Aria draws upon natural materials that have been borne out of the earth.

TYPE C

Villa 8

3 bedrooms, total cov. area 237 m<sup>2</sup>