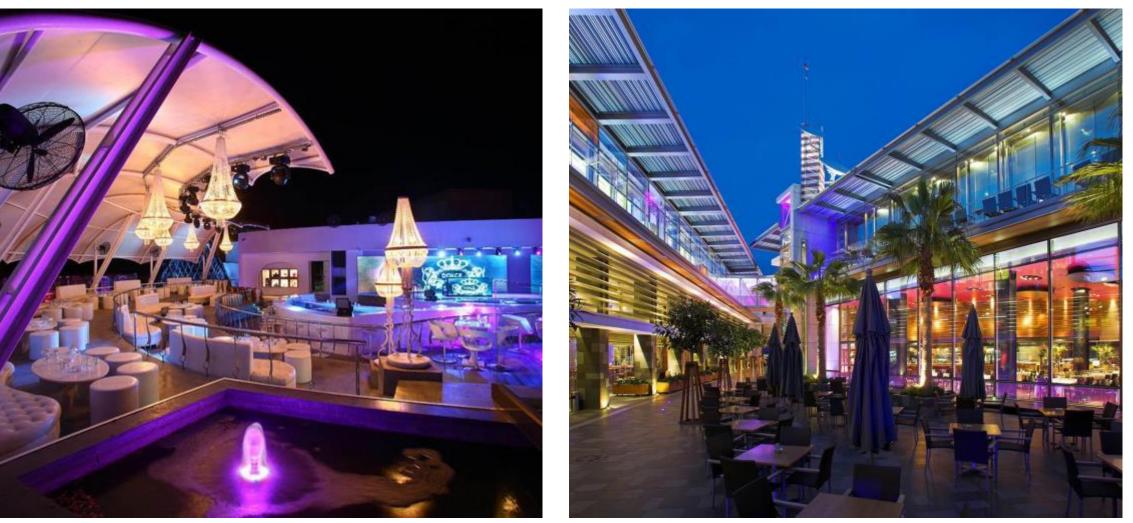

# Vibrant Limassol

The city offers an active, vibrant and varied choice of restaurants, stylish cafes, bars and chic lounges.

## An Adventure in Taste

Limassol's gastronomic scene comprises a delicious mix of fine and casual dining. It offers a great selection of cuisines as well as local traditional food.