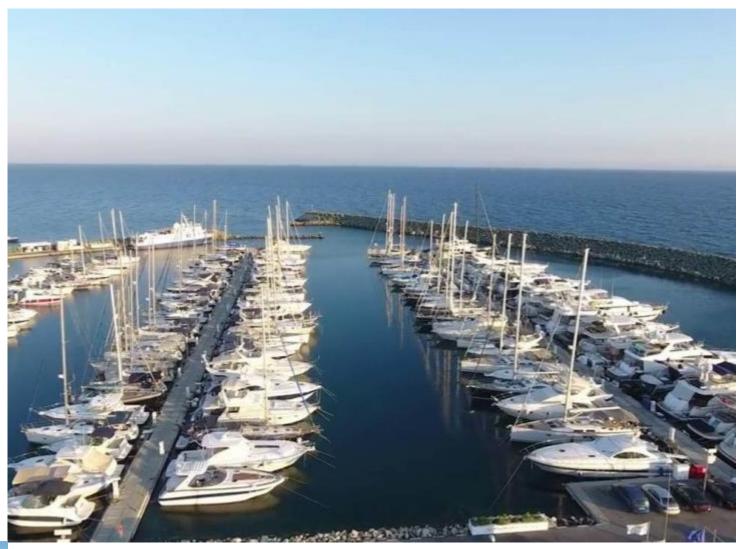

#### MARINA

Just 3.7km away Saint Raphael Marina offers 237 berth marina with all amenities, accommodating boats up to 30m.