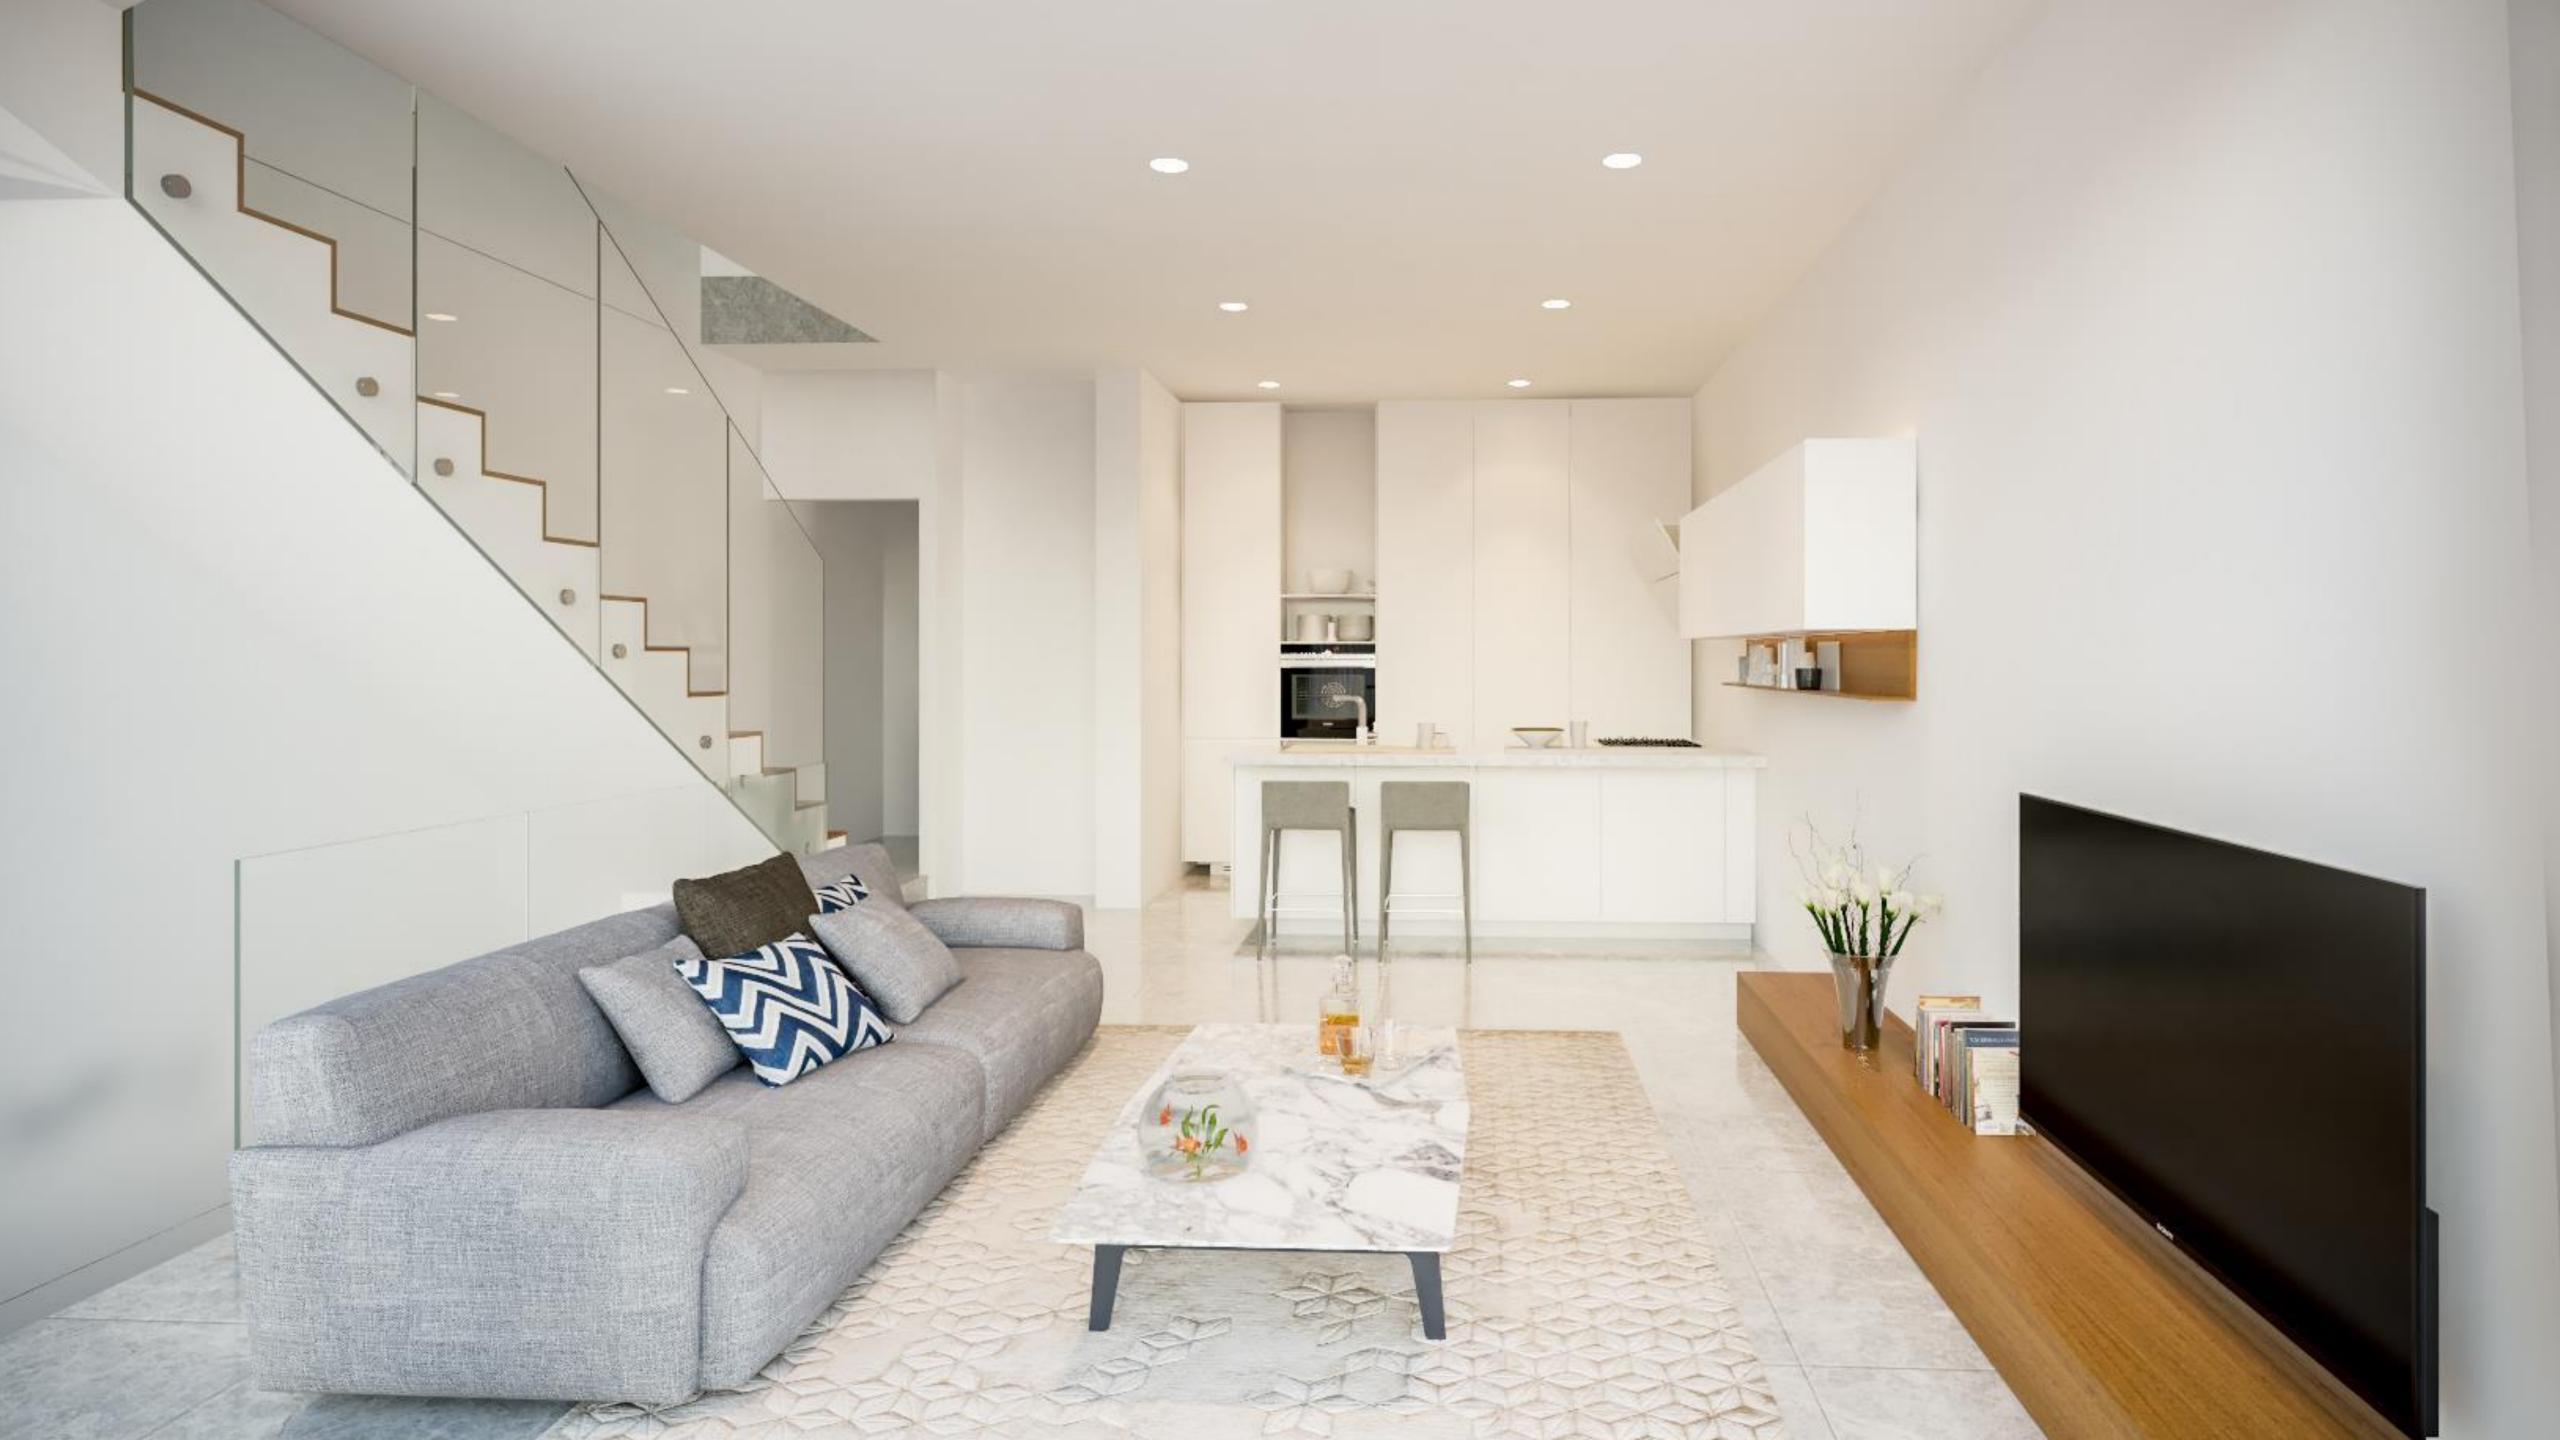

## Design

Contemporary architectural design with optimal natural light and luxurious materials borne out of the earth.

Aria Villas are set around private pools with stunning views to the sea, city and mountains. They respond to the confident tastes of discerning clients.

#### FIRST FLOOR

A perfect balance of materials, Aria townhouses feature fairface concrete, natural stone and iroko framed terraces. The clusters are separated with landscaped greens ensuring optimal circulation and maximising privacy.

## TOWNHOUSES

2 bedrooms, total cov. area from 105 – 112

т²