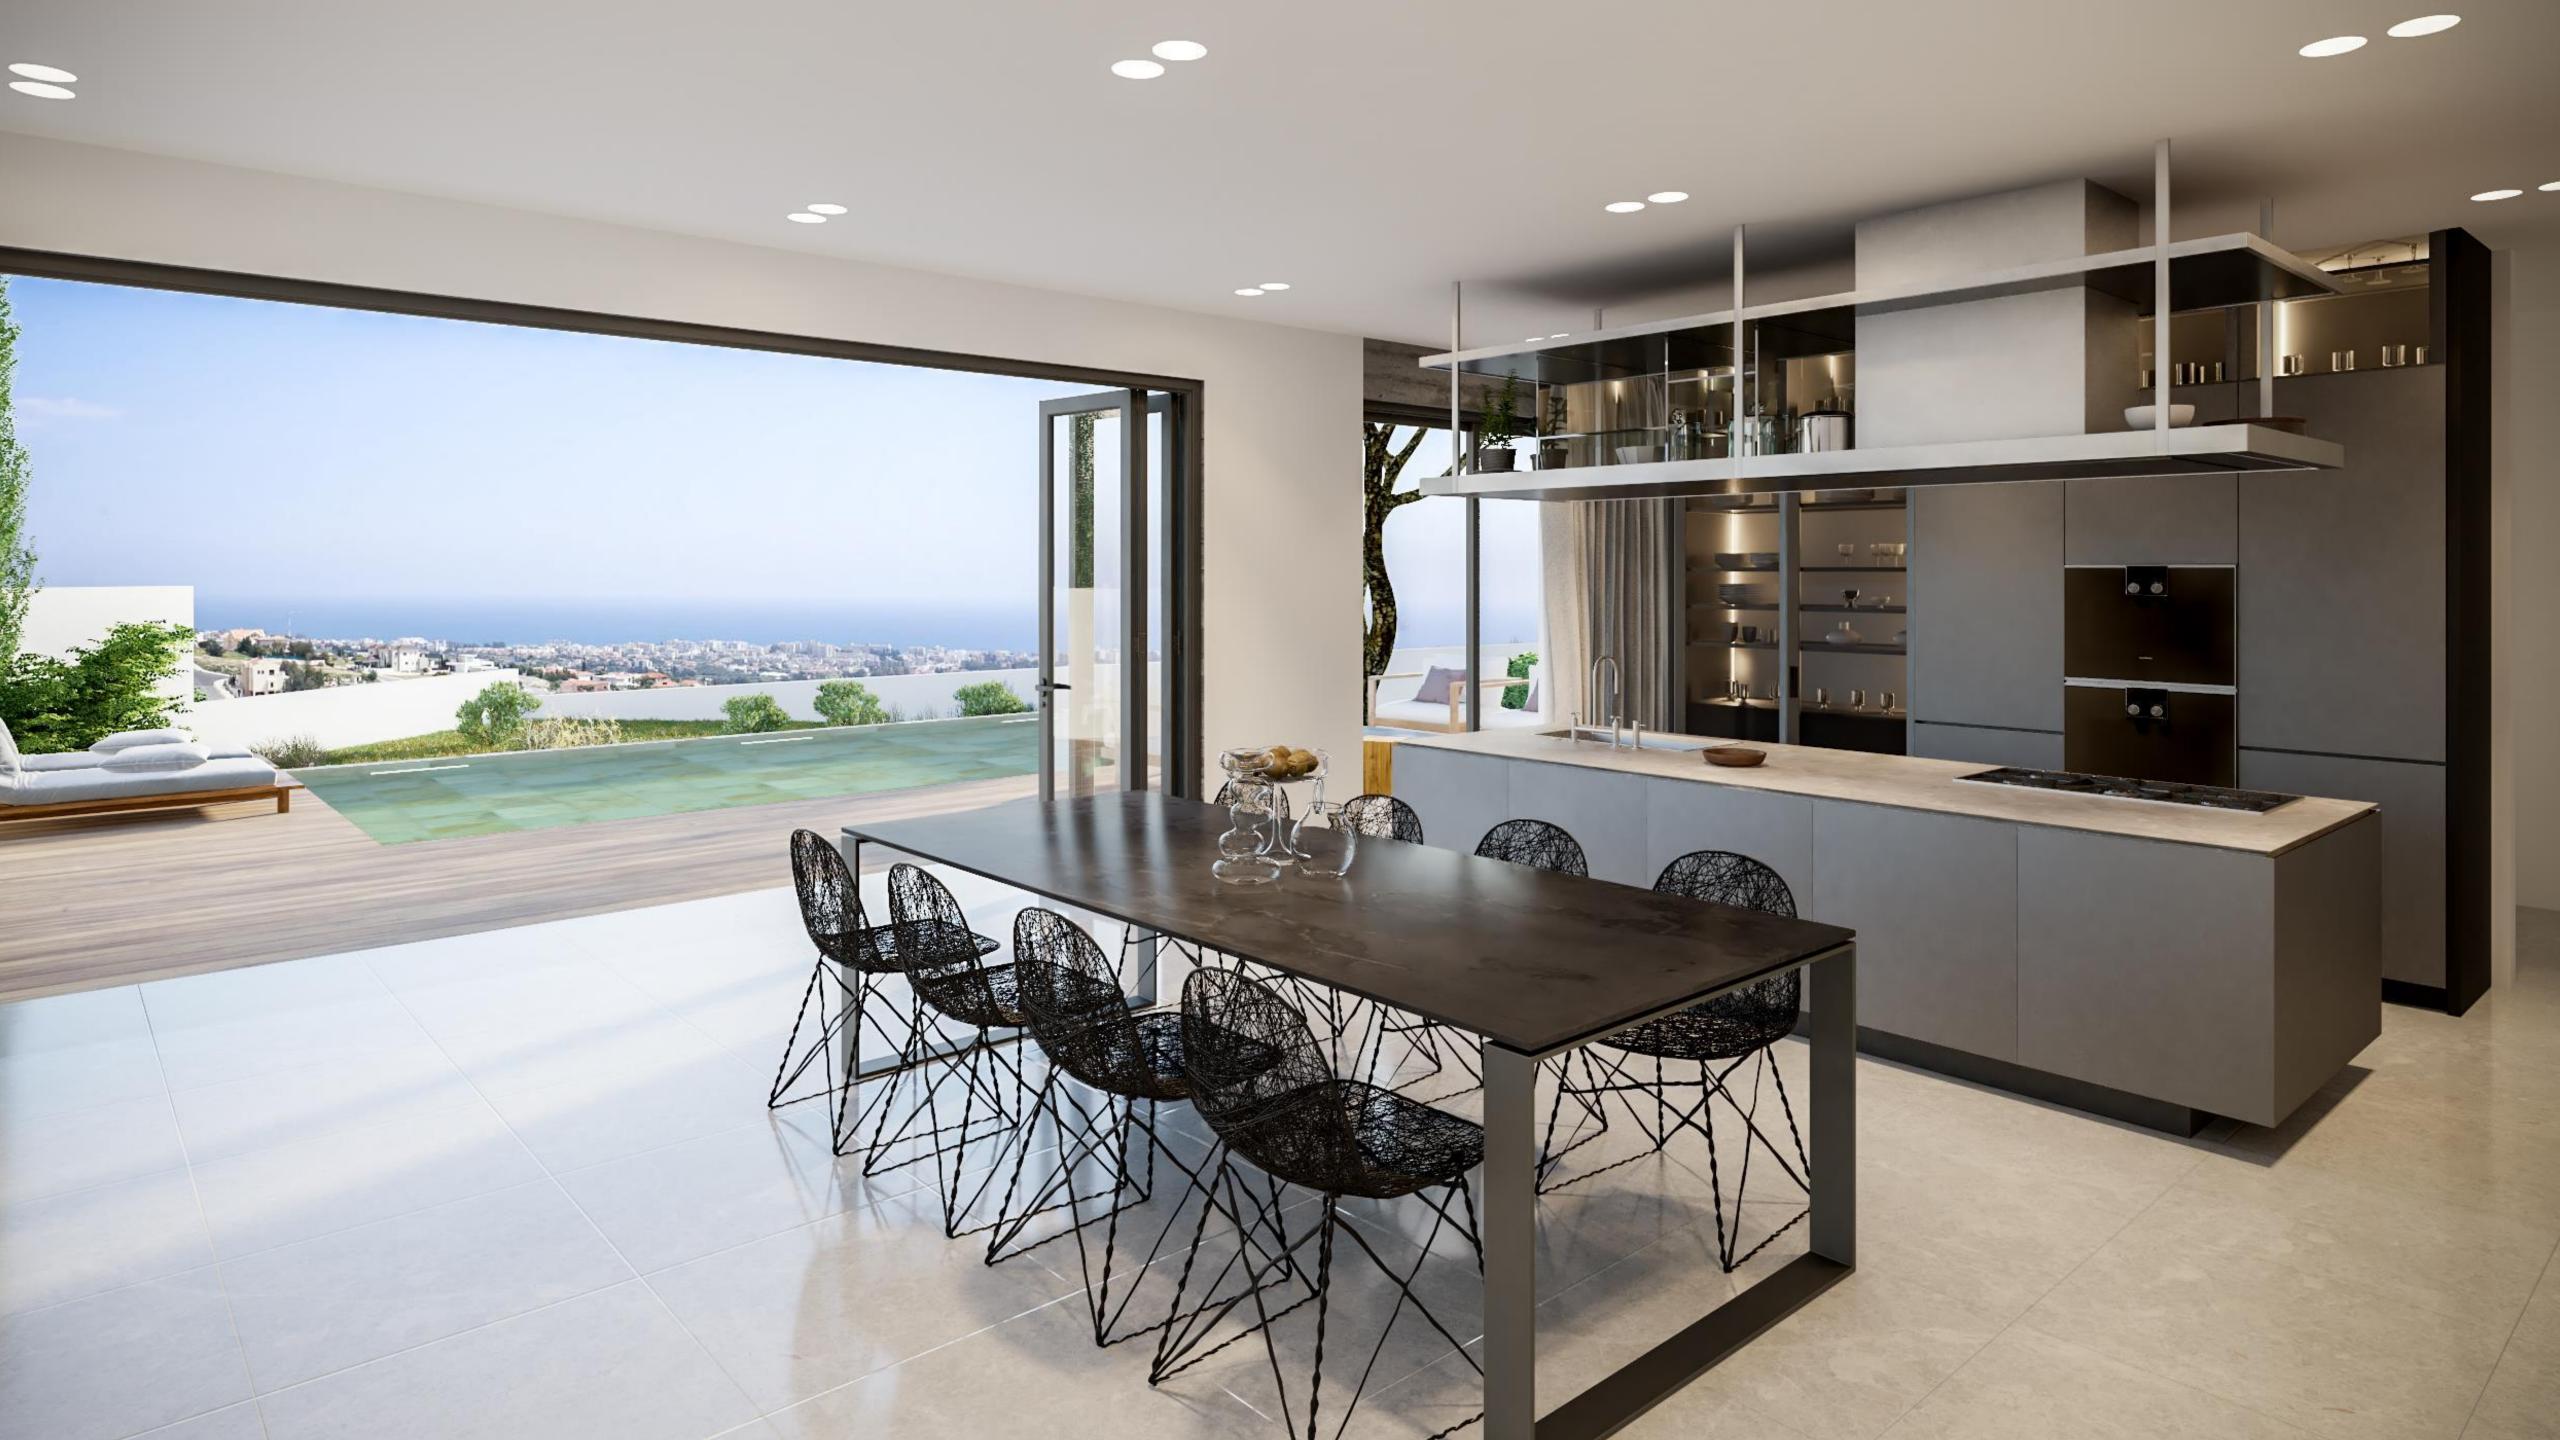

## Design

Contemporary architectural design with optimal natural light and luxurious materials borne out of the earth.

Aria Villas are set around private pools with stunning views to the sea, city and mountains. They respond to the confident tastes of discerning clients.

Stone, warm iroko hardwood, luxurious marbles; every home at Aria draws upon natural materials that have been borne out of the earth.

TYPE C

Villa 8

3 bedrooms, total cov. area 237 m<sup>2</sup>