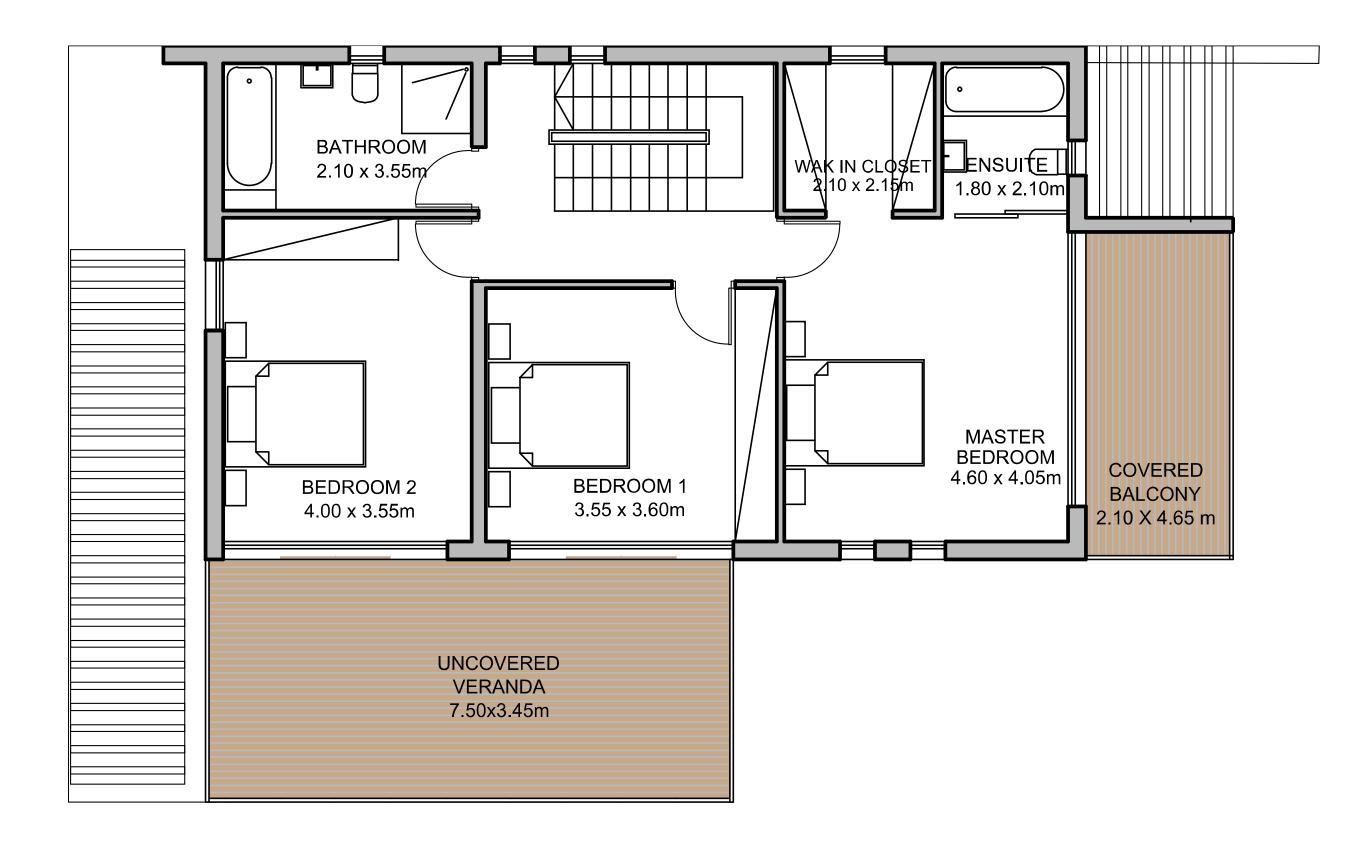

ties, accommodating boats up to 30m.







### Location

•

Exclusive area in the hills of Ayios Tychonas, Spectacular views of the Mediterranean sea, moments away from the city and coastline. marina, city and the rural surroundings.

#### Views

## Design

Contemporary architectural design with optimal natural light and luxurious materials borne out of the earth.



Aria Villas are set around private pools with stunning views to the sea, city and mountains. They respond to the confident tastes of discerning clients.











Stone, warm iroko hardwood, luxurious marbles; every home at Aria draws upon natural materials that have been borne out of the earth.





TYPE C









Villa 8

3 bedrooms, total cov. area 237 m<sup>2</sup>















#### BASEMENT



#### **GROUND FLOOR**



#### FIRST FLOOR



















## TYPE B



## TYPE B



#### FIRST FLOOR



# TYPE C

### Villas 10, 11, 12, 13

3 bedrooms, total cov. area 178 m<sup>2</sup>











## TYPE C



### GROUND FLOOR

## TYPE C



#### FIRST FLOOR



A perfect balance of materials, Aria townhouses feature fairface concrete, natural stone and iroko framed terraces. The clusters are separated with landscaped greens ensuring optimal circulation and maximising privacy.













## TOWNHOUSES

2 bedrooms, total cov. area from 105 – 112

т²



#### BASEMENT

## TOWNHOUSES



**GROUND FLOOR** 

## TOWNHOUSES



#### FIRST FLOOR



#### PLAYGROUND

A children's paradise with expansive gardens and an adventure playground.

#### **INFINITY POOL**

Surrounded by aromatic gardens

the residents pool offers