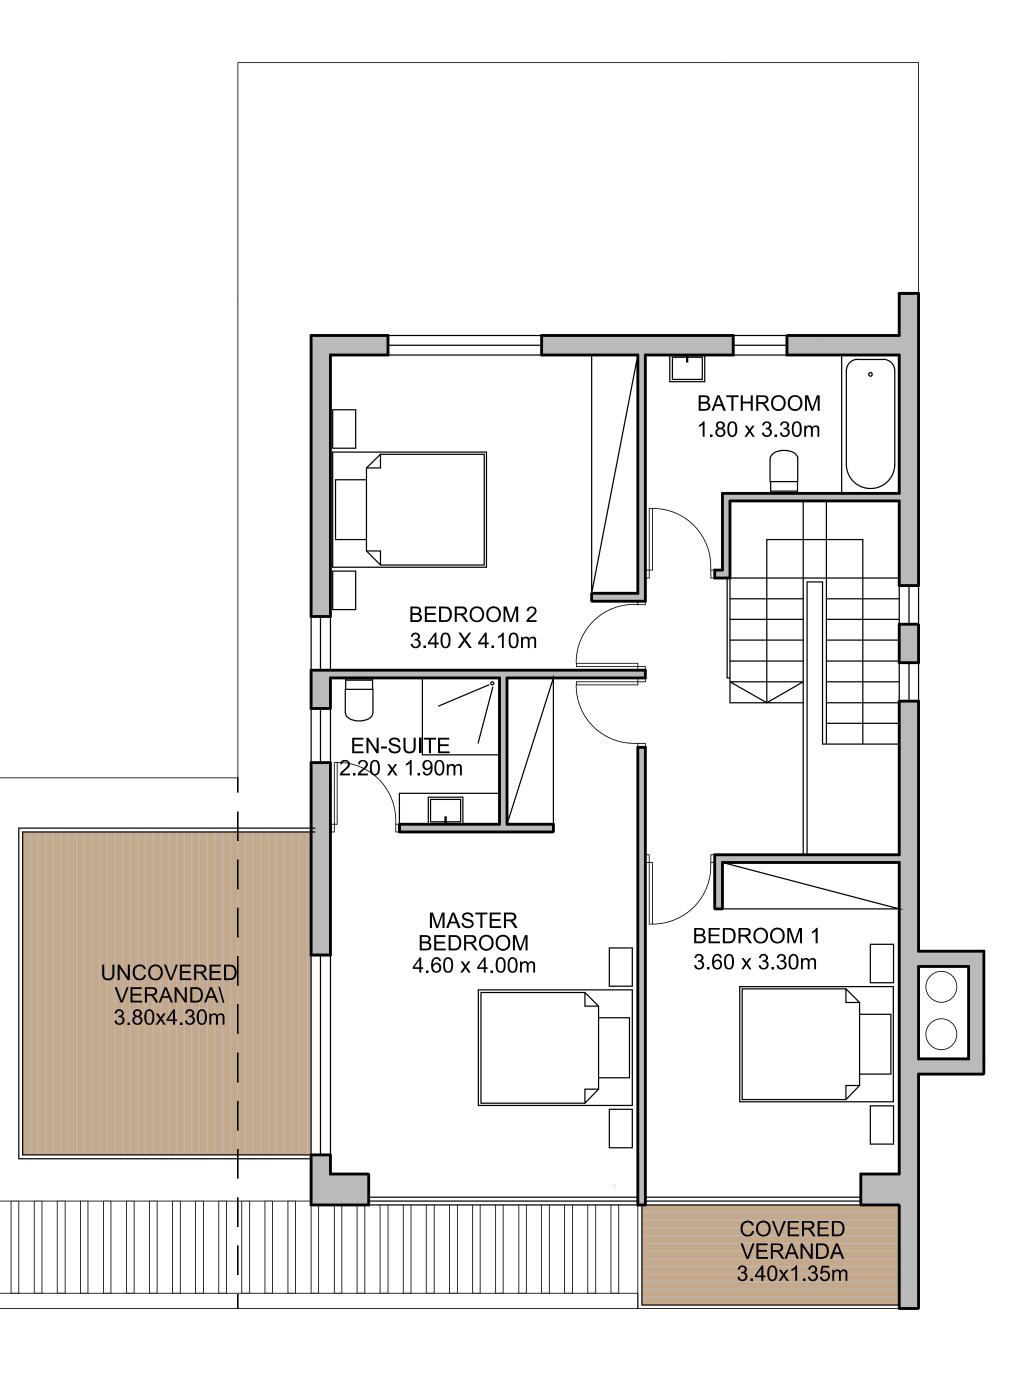

Stone, warm iroko hardwood, luxurious marbles; every home at Aria draws upon natural materials that have been borne out of the earth.

TYPE C

Villa 8

3 bedrooms, total cov. area 237 m<sup>2</sup>

#### FIRST FLOOR