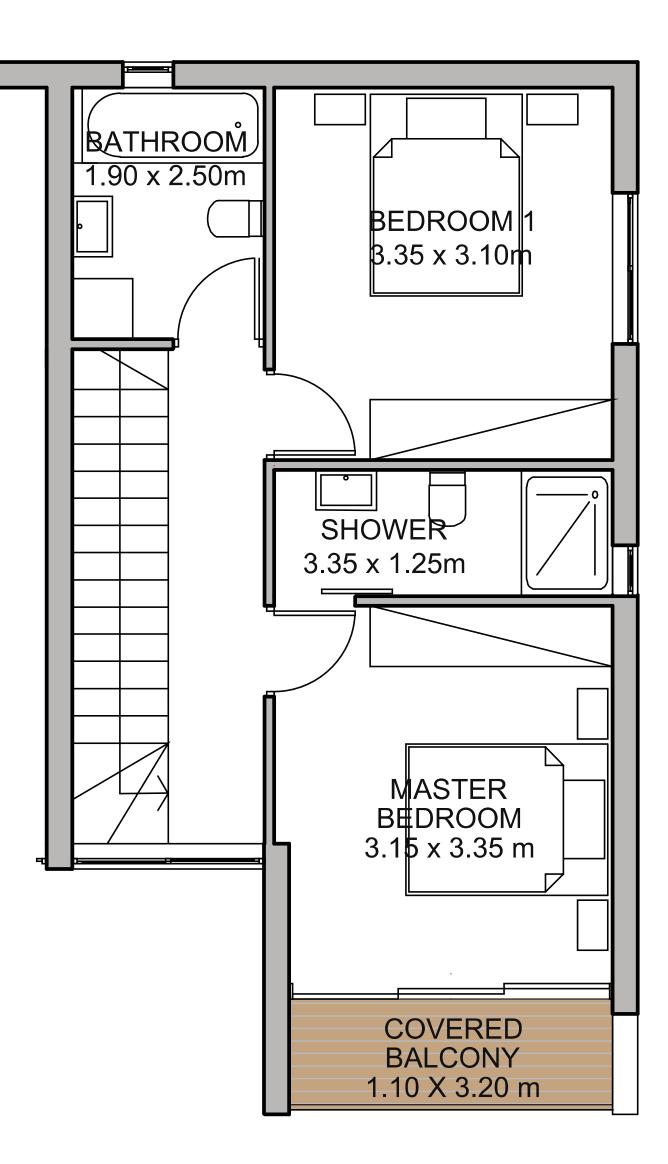

#### FIRST FLOOR

#### FIRST FLOOR

A perfect balance of materials, Aria townhouses feature fairface concrete, natural stone and iroko framed terraces. The clusters are separated with landscaped greens ensuring optimal circulation and maximising privacy.