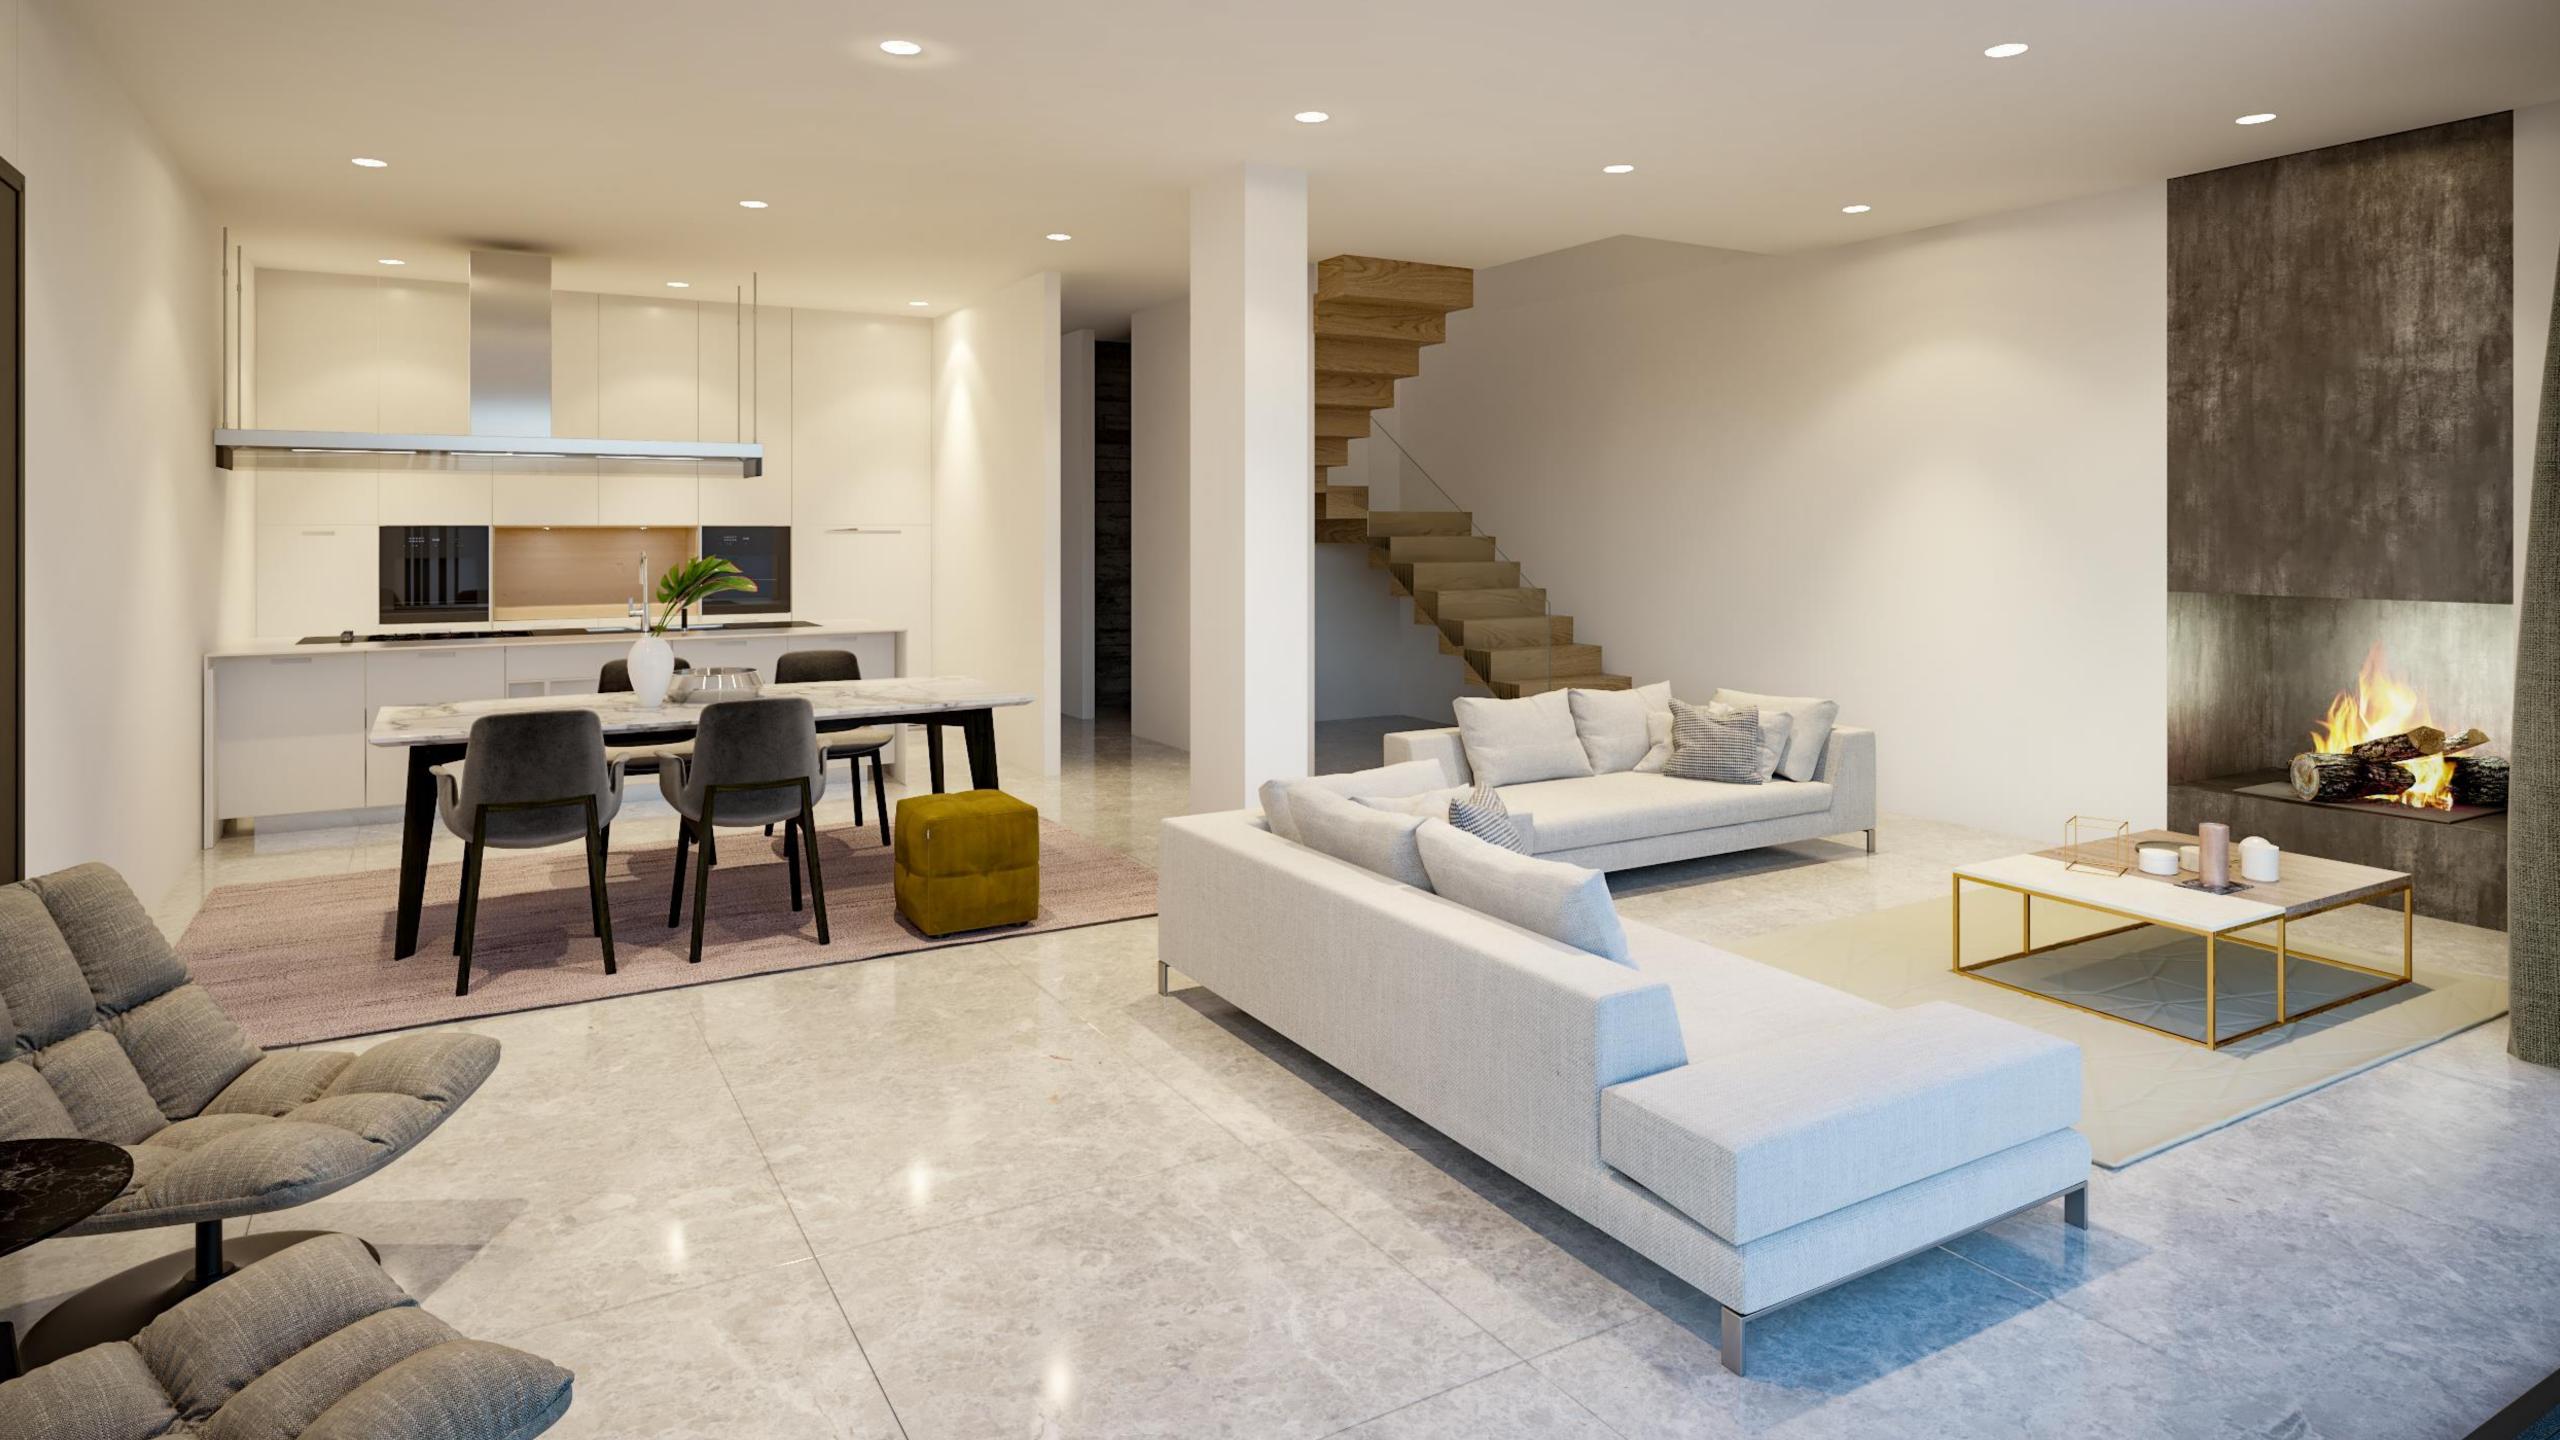

## Design

Contemporary architectural design with optimal natural light and luxurious materials borne out of the earth.

Aria Villas are set around private pools with stunning views to the sea, city and mountains. They respond to the confident tastes of discerning clients.

Stone, warm iroko hardwood, luxurious marbles; every home at Aria draws upon natural materials that have been borne out of the earth.

TYPE C

Villa 8

3 bedrooms, total cov. area 237 m<sup>2</sup>