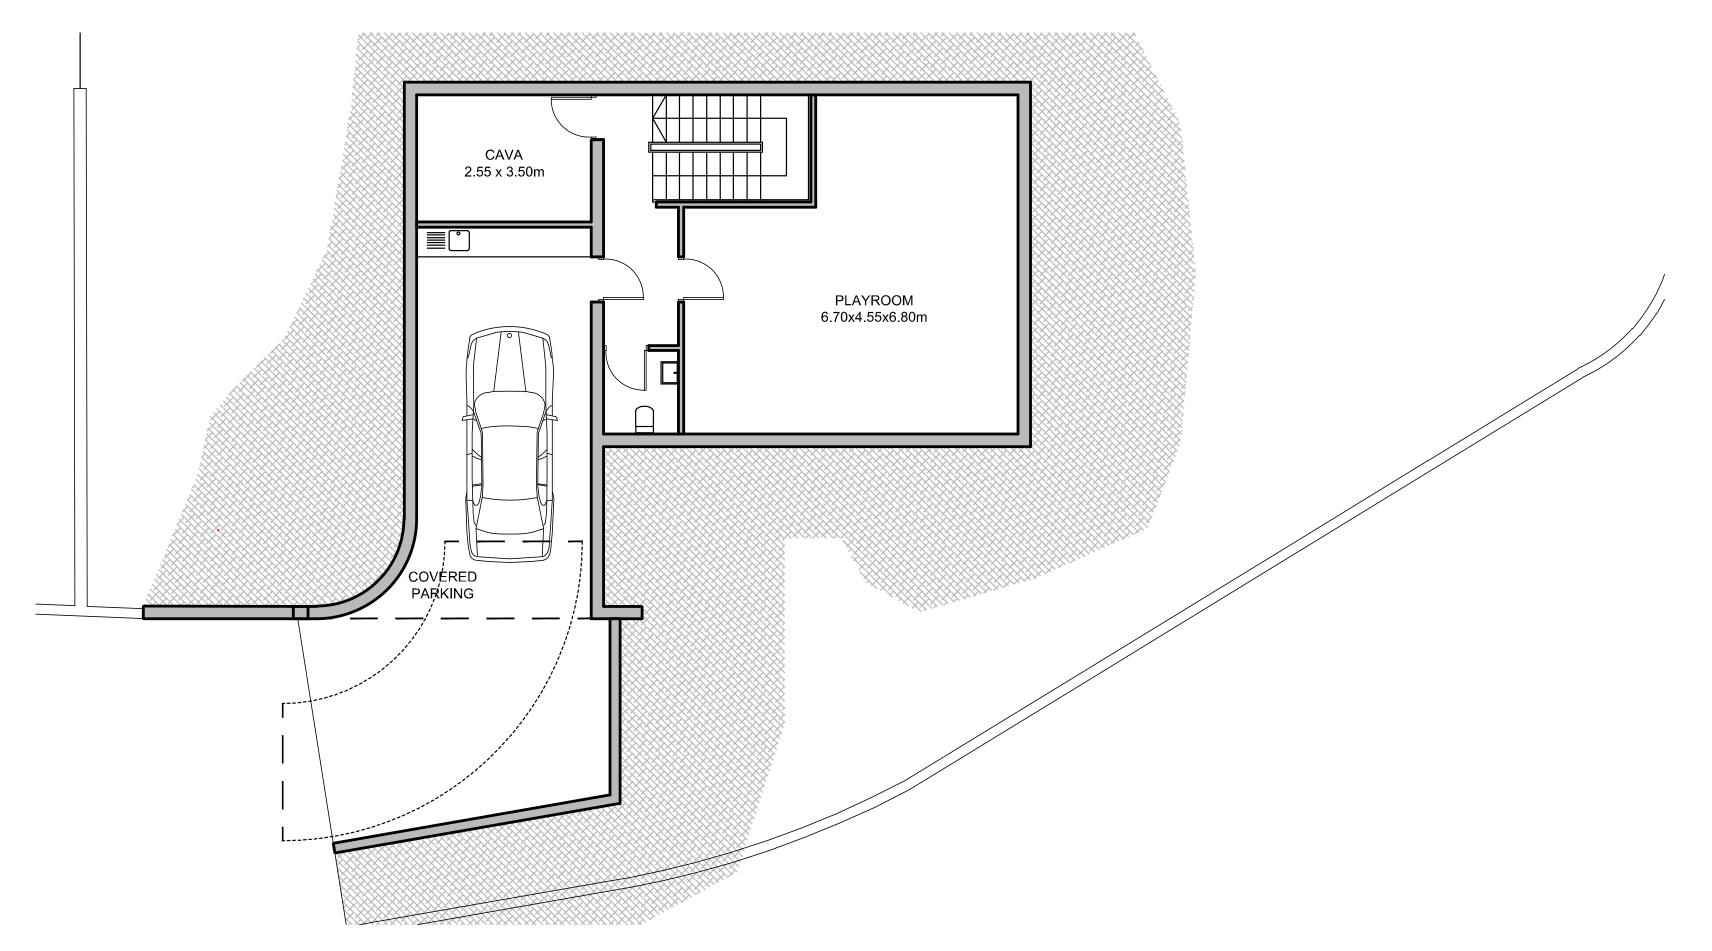

ina offers 237 berth marina with all amenities, accommodating boats up to 30m.







### Location

•

Exclusive area in the hills of Ayios Tychonas, Spectacular views of the Mediterranean sea, moments away from the city and coastline. marina, city and the rural surroundings.

#### Views

## Design

Contemporary architectural design with optimal natural light and luxurious materials borne out of the earth.



Aria Villas are set around private pools with stunning views to the sea, city and mountains. They respond to the confident tastes of discerning clients.











Stone, warm iroko hardwood, luxurious marbles; every home at Aria draws upon natural materials that have been borne out of the earth.





TYPE C









Villa 8

3 bedrooms, total cov. area 237 m<sup>2</sup>















#### BASEMENT



#### **GROUND FLOOR**



#### FIRST FLOOR



















## TYPE B



## TYPE B



#### FIRST FLOOR



# TYPE C

### Villas 10, 11, 12, 13

3 bedrooms, total cov. area 178 m<sup>2</sup>











## TYPE C



### GROUND FLOOR

## TYPE C



#### FIRST FLOOR



A perfect balance of materials, Aria townhouses feature fairface concrete, natural stone and iroko framed terraces. The clusters are separated with landscaped greens ensuring optimal circulation and maximising privacy.













## TOWNHOUSES

2 bedrooms, total cov. area from 105 – 112

т²



#### BASEMENT

## TOWNHOUSES



**GROUND FLOOR** 

## TOWNHOUSES



#### FIRST FLOOR



#### PLAYGROUND

A children's paradise with expansive gardens and an adventure playground.

#### **INFINITY POOL**

Surrounded by a