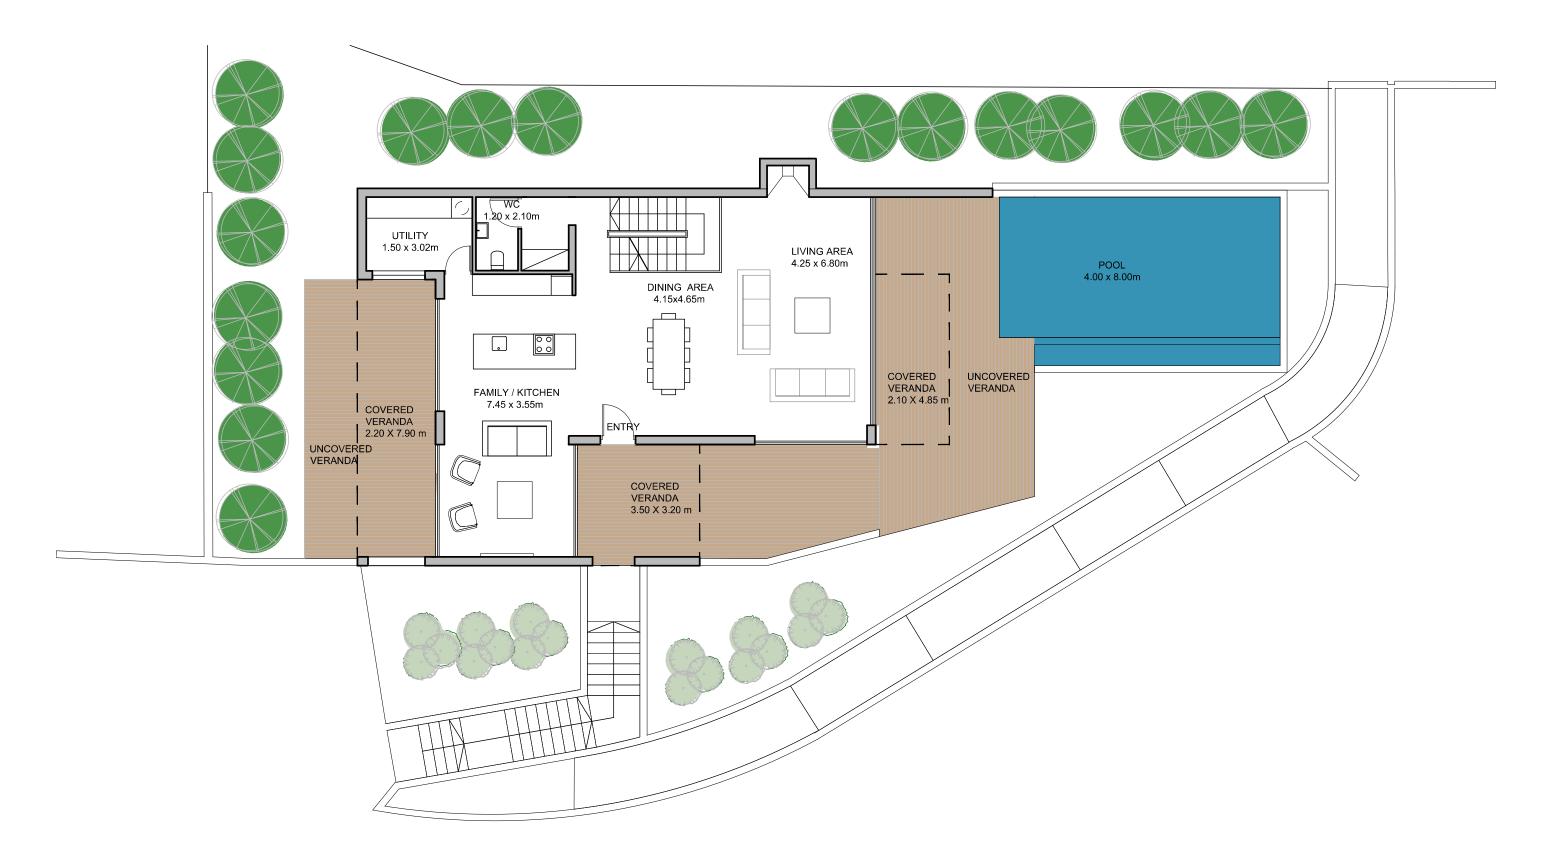

rth marina with all amenities, accommodating boats up to 30m.







### Location

•

Exclusive area in the hills of Ayios Tychonas, Spectacular views of the Mediterranean sea, moments away from the city and coastline. marina, city and the rural surroundings.

#### Views

## Design

Contemporary architectural design with optimal natural light and luxurious materials borne out of the earth.



Aria Villas are set around private pools with stunning views to the sea, city and mountains. They respond to the confident tastes of discerning clients.











Stone, warm iroko hardwood, luxurious marbles; every home at Aria draws upon natural materials that have been borne out of the earth.





TYPE C









Villa 8

3 bedrooms, total cov. area 237 m<sup>2</sup>















#### BASEMENT



#### **GROUND FLOOR**



#### FIRST FLOOR



















## TYPE B



## TYPE B



#### FIRST FLOOR



# TYPE C

### Villas 10, 11, 12, 13

3 bedrooms, total cov. area 178 m<sup>2</sup>











## TYPE C



### GROUND FLOOR

## TYPE C



#### FIRST FLOOR



A perfect balance of materials, Aria townhouses feature fairface concrete, natural stone and iroko framed terraces. The clusters are separated with landscaped greens ensuring optimal circulation and maximising privacy.













## TOWNHOUSES

2 bedrooms, total cov. area from 105 – 112

т²



#### BASEMENT

## TOWNHOUSES



**GROUND FLOOR** 

## TOWNHOUSES



#### FIRST FLOOR



#### PLAYGROUND

A children's paradise with expansive gardens and an adventure playground.

#### **INFINITY POOL**

Surrounded by aromatic gardens