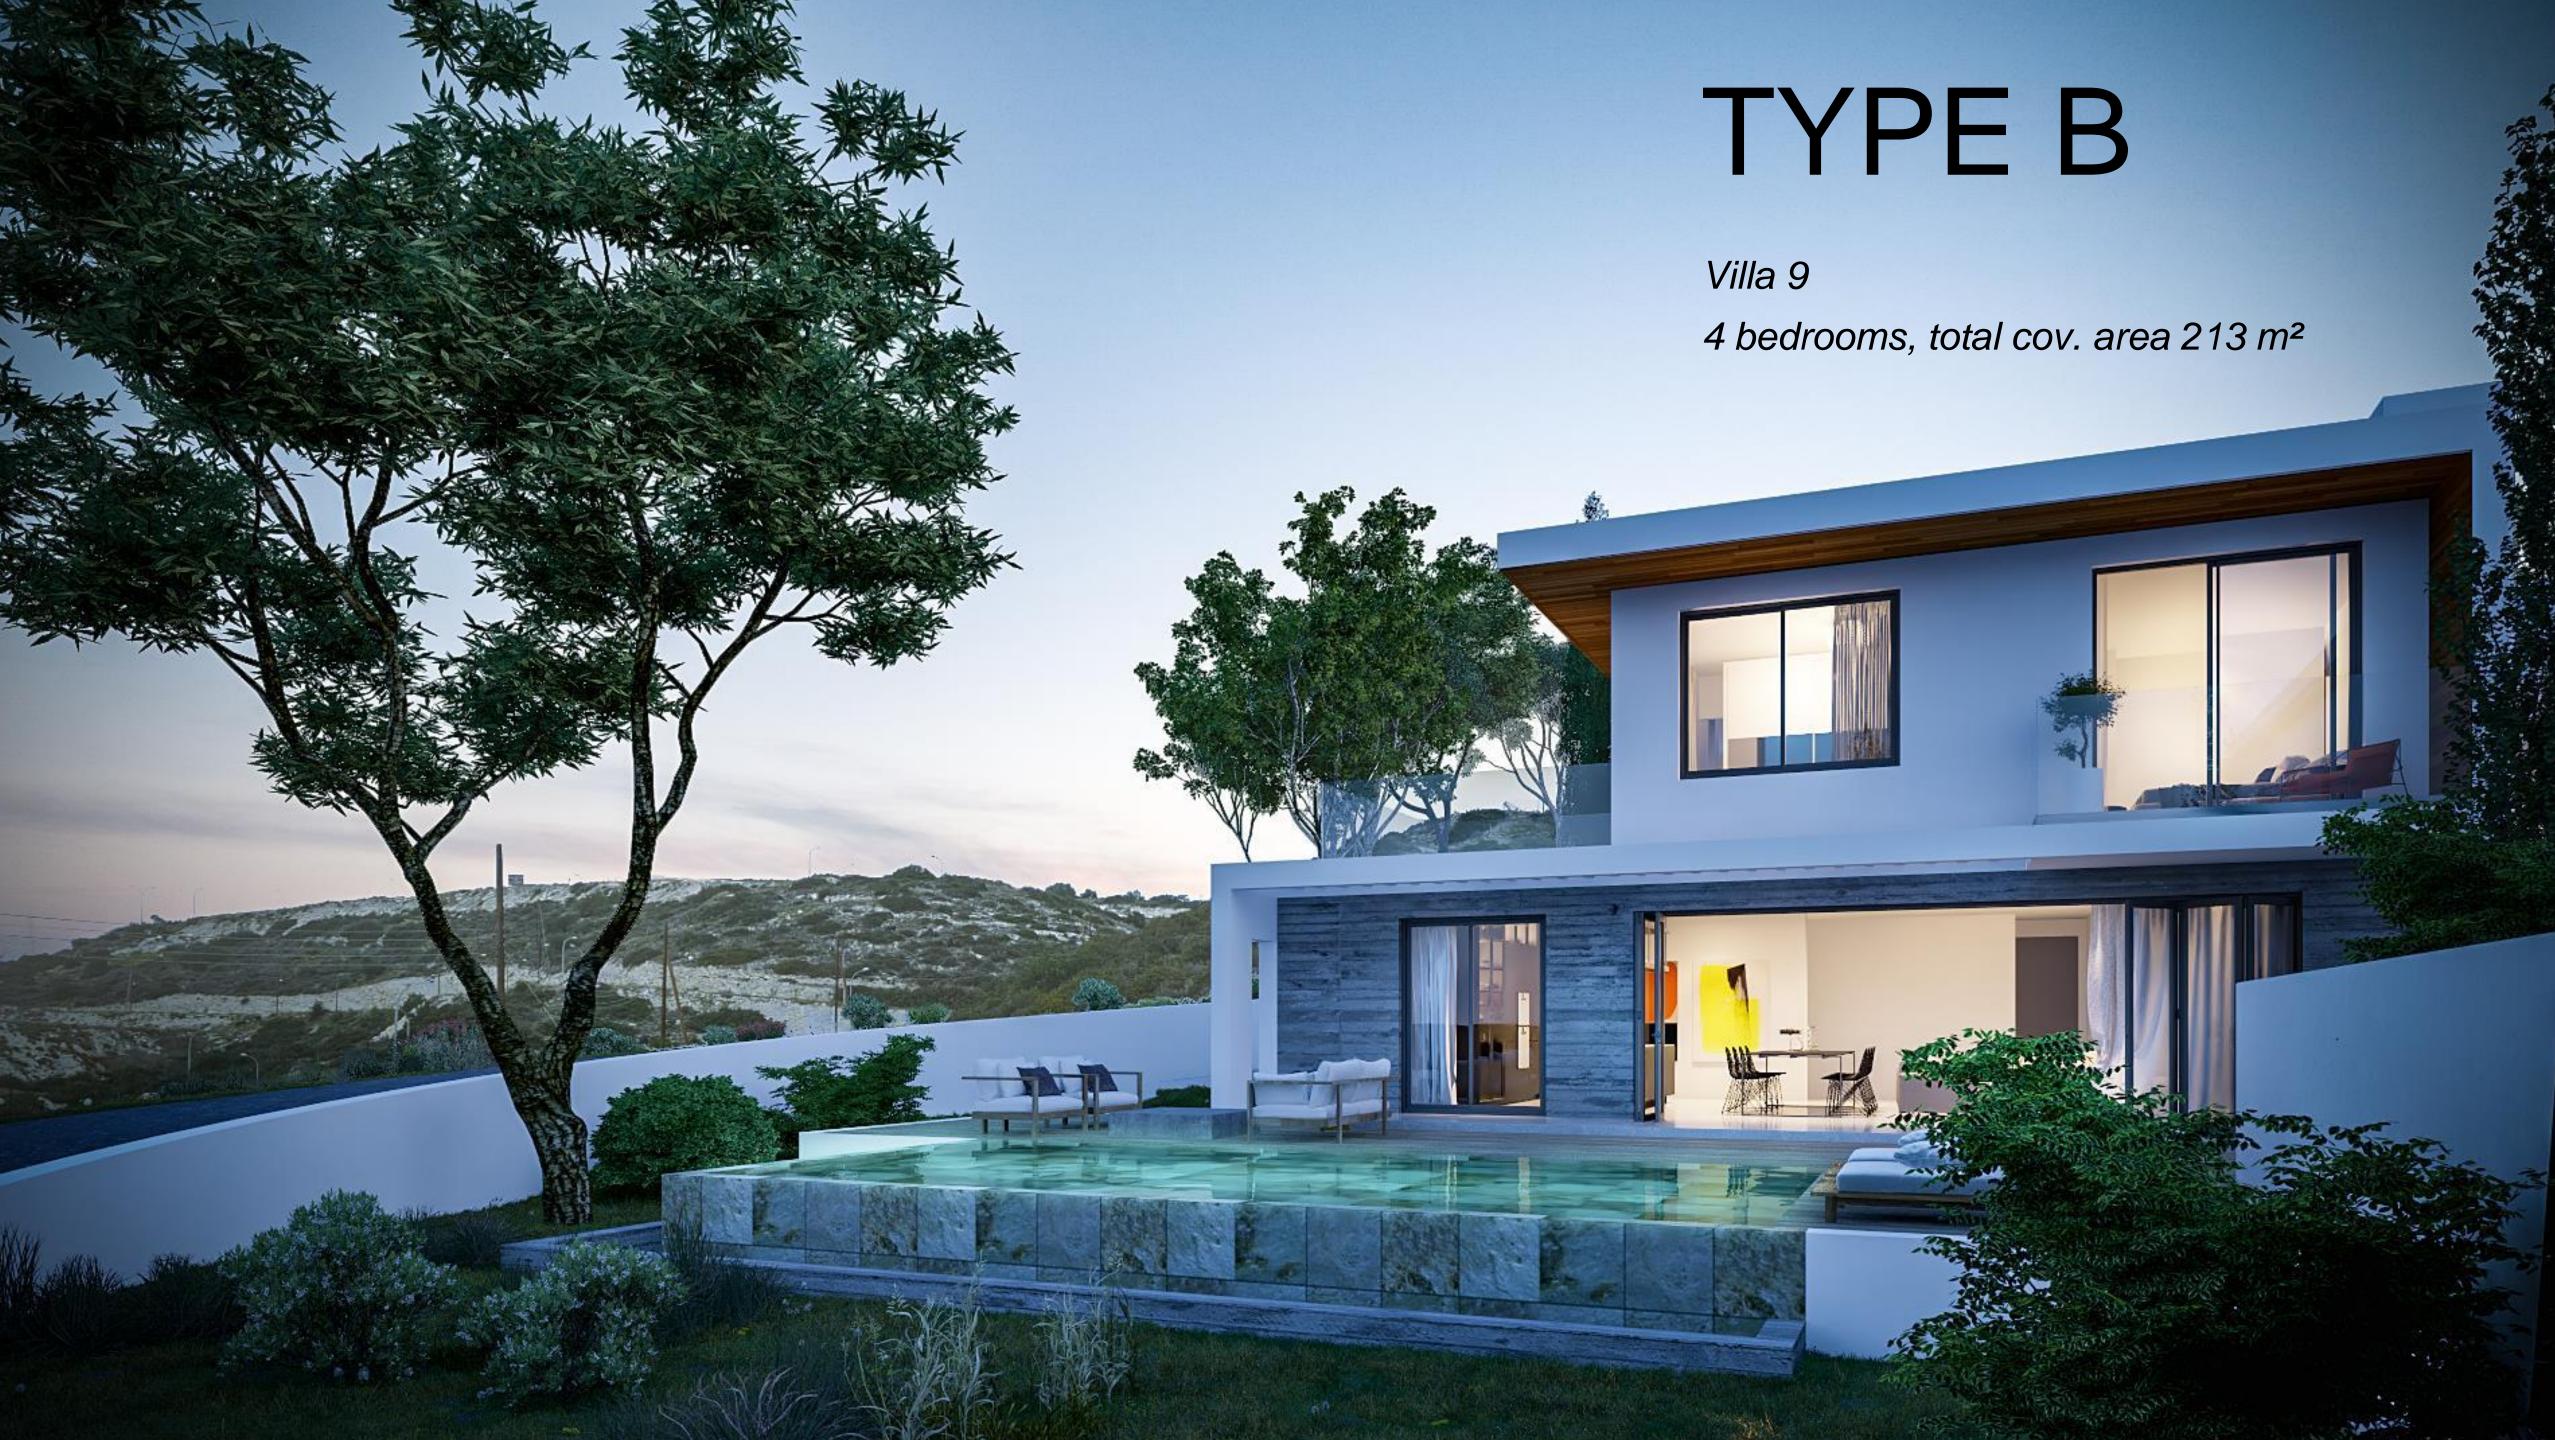

boats up to 30m.







### Location

•

Exclusive area in the hills of Ayios Tychonas, Spectacular views of the Mediterranean sea, moments away from the city and coastline. marina, city and the rural surroundings.

#### Views

## Design

Contemporary architectural design with optimal natural light and luxurious materials borne out of the earth.



Aria Villas are set around private pools with stunning views to the sea, city and mountains. They respond to the confident tastes of discerning clients.











Stone, warm iroko hardwood, luxurious marbles; every home at Aria draws upon natural materials that have been borne out of the earth.





TYPE C









Villa 8

3 bedrooms, total cov. area 237 m<sup>2</sup>















#### BASEMENT



#### **GROUND FLOOR**



#### FIRST FLOOR



















## TYPE B



## TYPE B



#### FIRST FLOOR



# TYPE C

### Villas 10, 11, 12, 13

3 bedrooms, total cov. area 178 m<sup>2</sup>











## TYPE C



### GROUND FLOOR

## TYPE C



#### FIRST FLOOR



A perfect balance of materials, Aria townhouses feature fairface concrete, natural stone and iroko framed terraces. The clusters are separated with landscaped greens ensuring optimal circulation and maximising privacy.













## TOWNHOUSES

2 bedrooms, total cov. area from 105 – 112

т²



#### BASEMENT

## TOWNHOUSES



**GROUND FLOOR** 

## TOWNHOUSES



#### FIRST FLOOR



#### PLAYGROUND

A children's paradise with expansive gardens and an adventure playground.

#### **INFINITY POOL**

Surrounded by aromatic gardens

the residents pool offers the perfect place