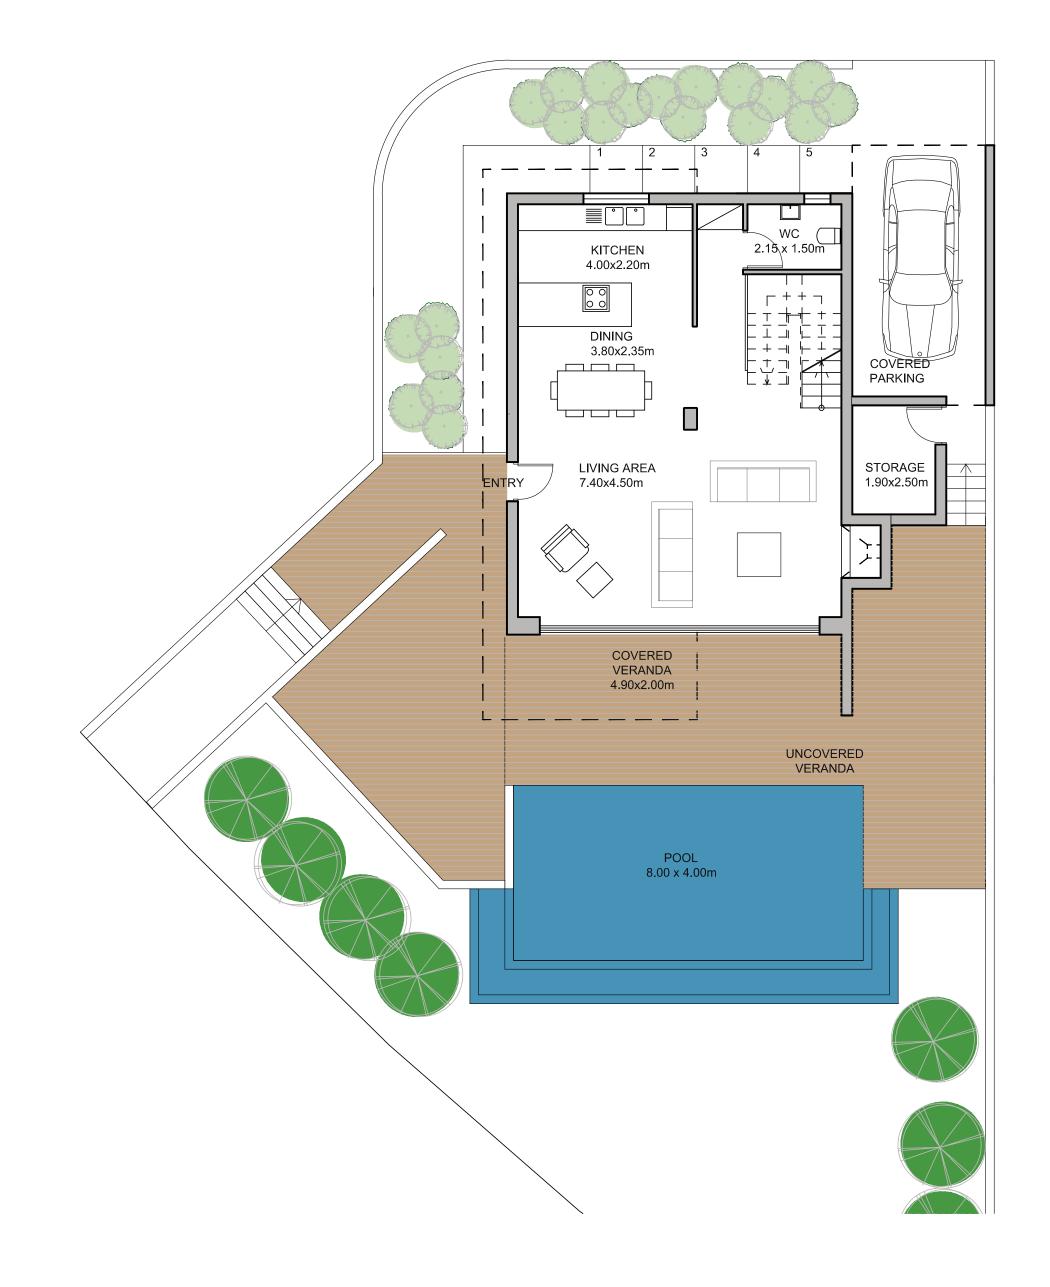

ine. marina, city and the rural surroundings.

#### Views

## Design

Contemporary architectural design with optimal natural light and luxurious materials borne out of the earth.



Aria Villas are set around private pools with stunning views to the sea, city and mountains. They respond to the confident tastes of discerning clients.











Stone, warm iroko hardwood, luxurious marbles; every home at Aria draws upon natural materials that have been borne out of the earth.





TYPE C









Villa 8

3 bedrooms, total cov. area 237 m<sup>2</sup>















#### BASEMENT



#### **GROUND FLOOR**



#### FIRST FLOOR



















## TYPE B



## TYPE B



#### FIRST FLOOR



# TYPE C

### Villas 10, 11, 12, 13

3 bedrooms, total cov. area 178 m<sup>2</sup>











## TYPE C



### GROUND FLOOR

## TYPE C



#### FIRST FLOOR



A perfect balance of materials, Aria townhouses feature fairface concrete, natural stone and iroko framed terraces. The clusters are separated with landscaped greens ensuring optimal circulation and maximising privacy.













## TOWNHOUSES

2 bedrooms, total cov. area from 105 – 112

т²



#### BASEMENT

## TOWNHOUSES



**GROUND FLOOR** 

## TOWNHOUSES



#### FIRST FLOOR



#### PLAYGROUND

A children's paradise with expansive gardens and an adventure playground.

#### **INFINITY POOL**

Surrounded by aromatic gardens

the residents pool offers the perfect place

to lounge and soak up the sun.





#### **SPORTS GROUND**

Residents can enjoy Arias' sports ground with Its outdoor basketball court and other Recreational facilities.