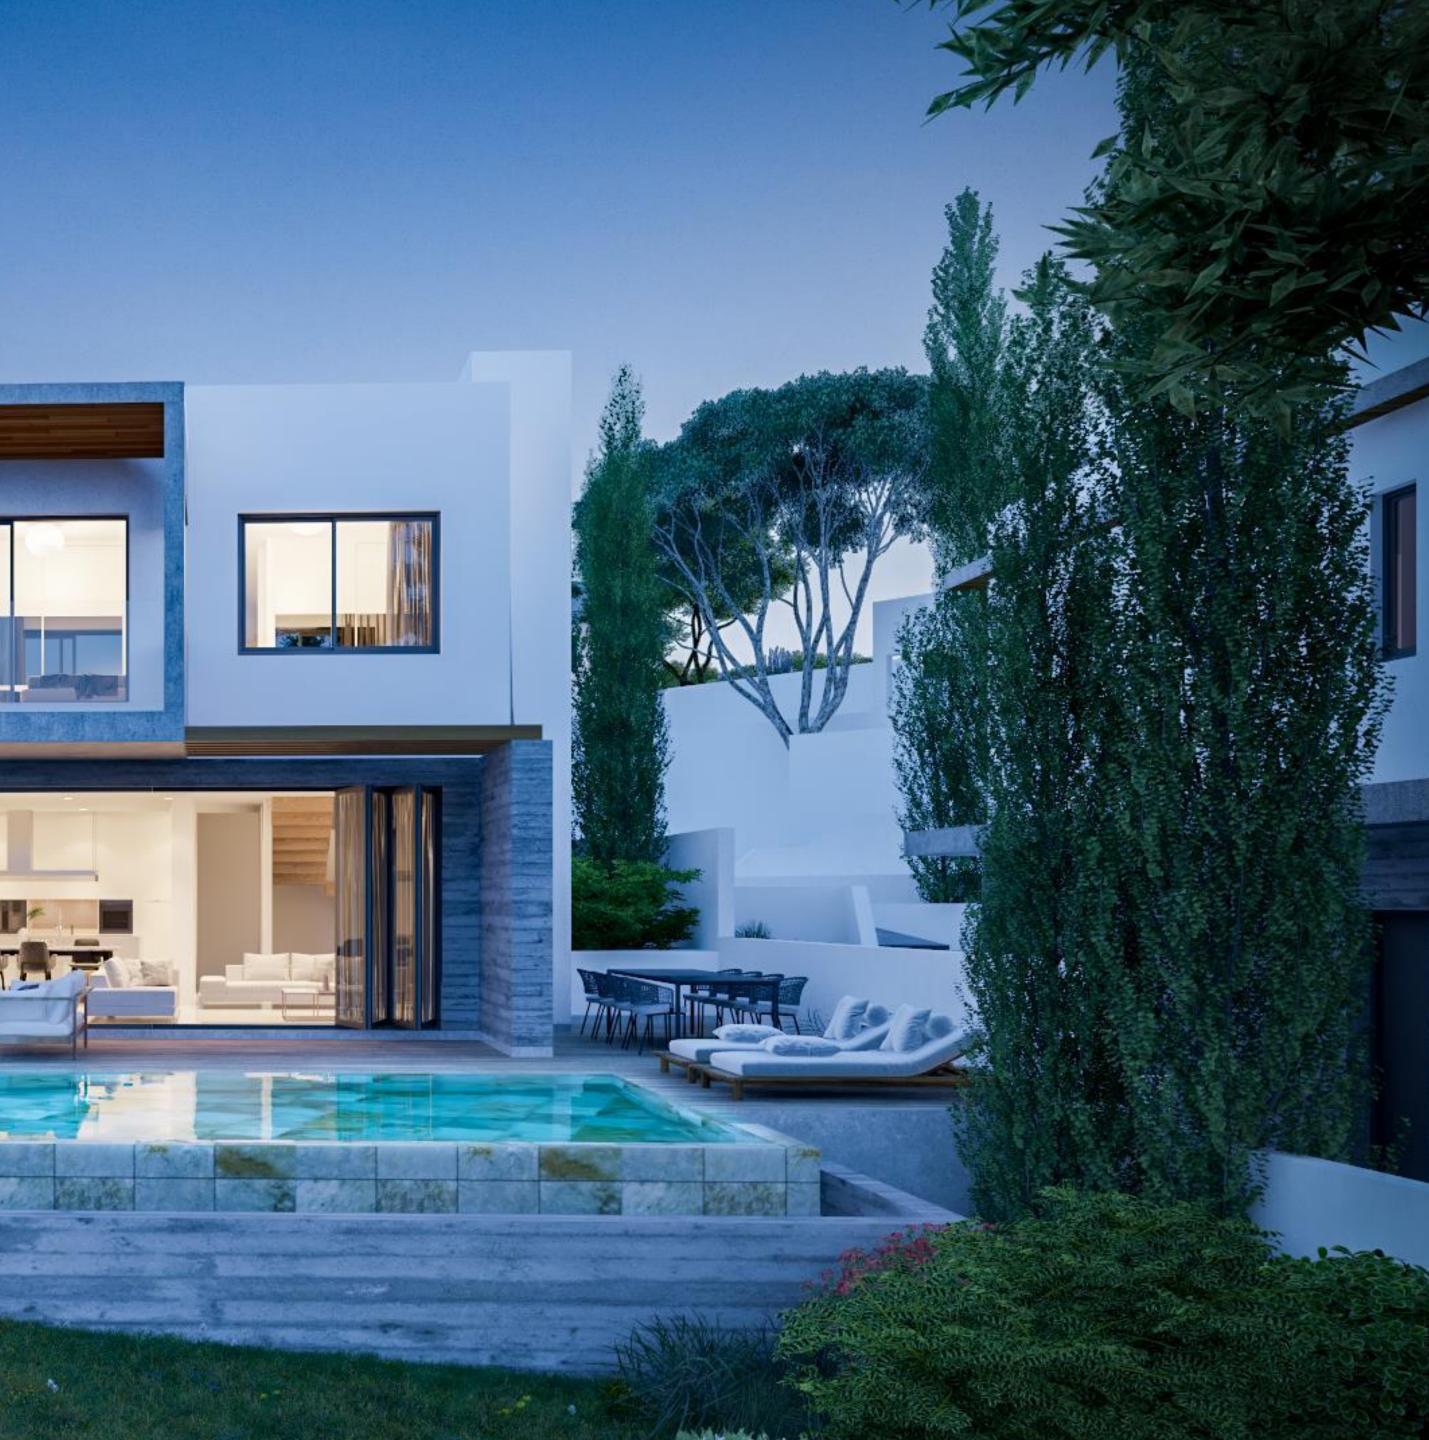

## Design

Contemporary architectural design with optimal natural light and luxurious materials borne out of the earth.

Aria Villas are set around private pools with stunning views to the sea, city and mountains. They respond to the confident tastes of discerning clients.

Stone, warm iroko hardwood, luxurious marbles; every home at Aria draws upon natural materials that have been borne out of the earth.

TYPE C

Villa 8

3 bedrooms, total cov. area 237 m<sup>2</sup>