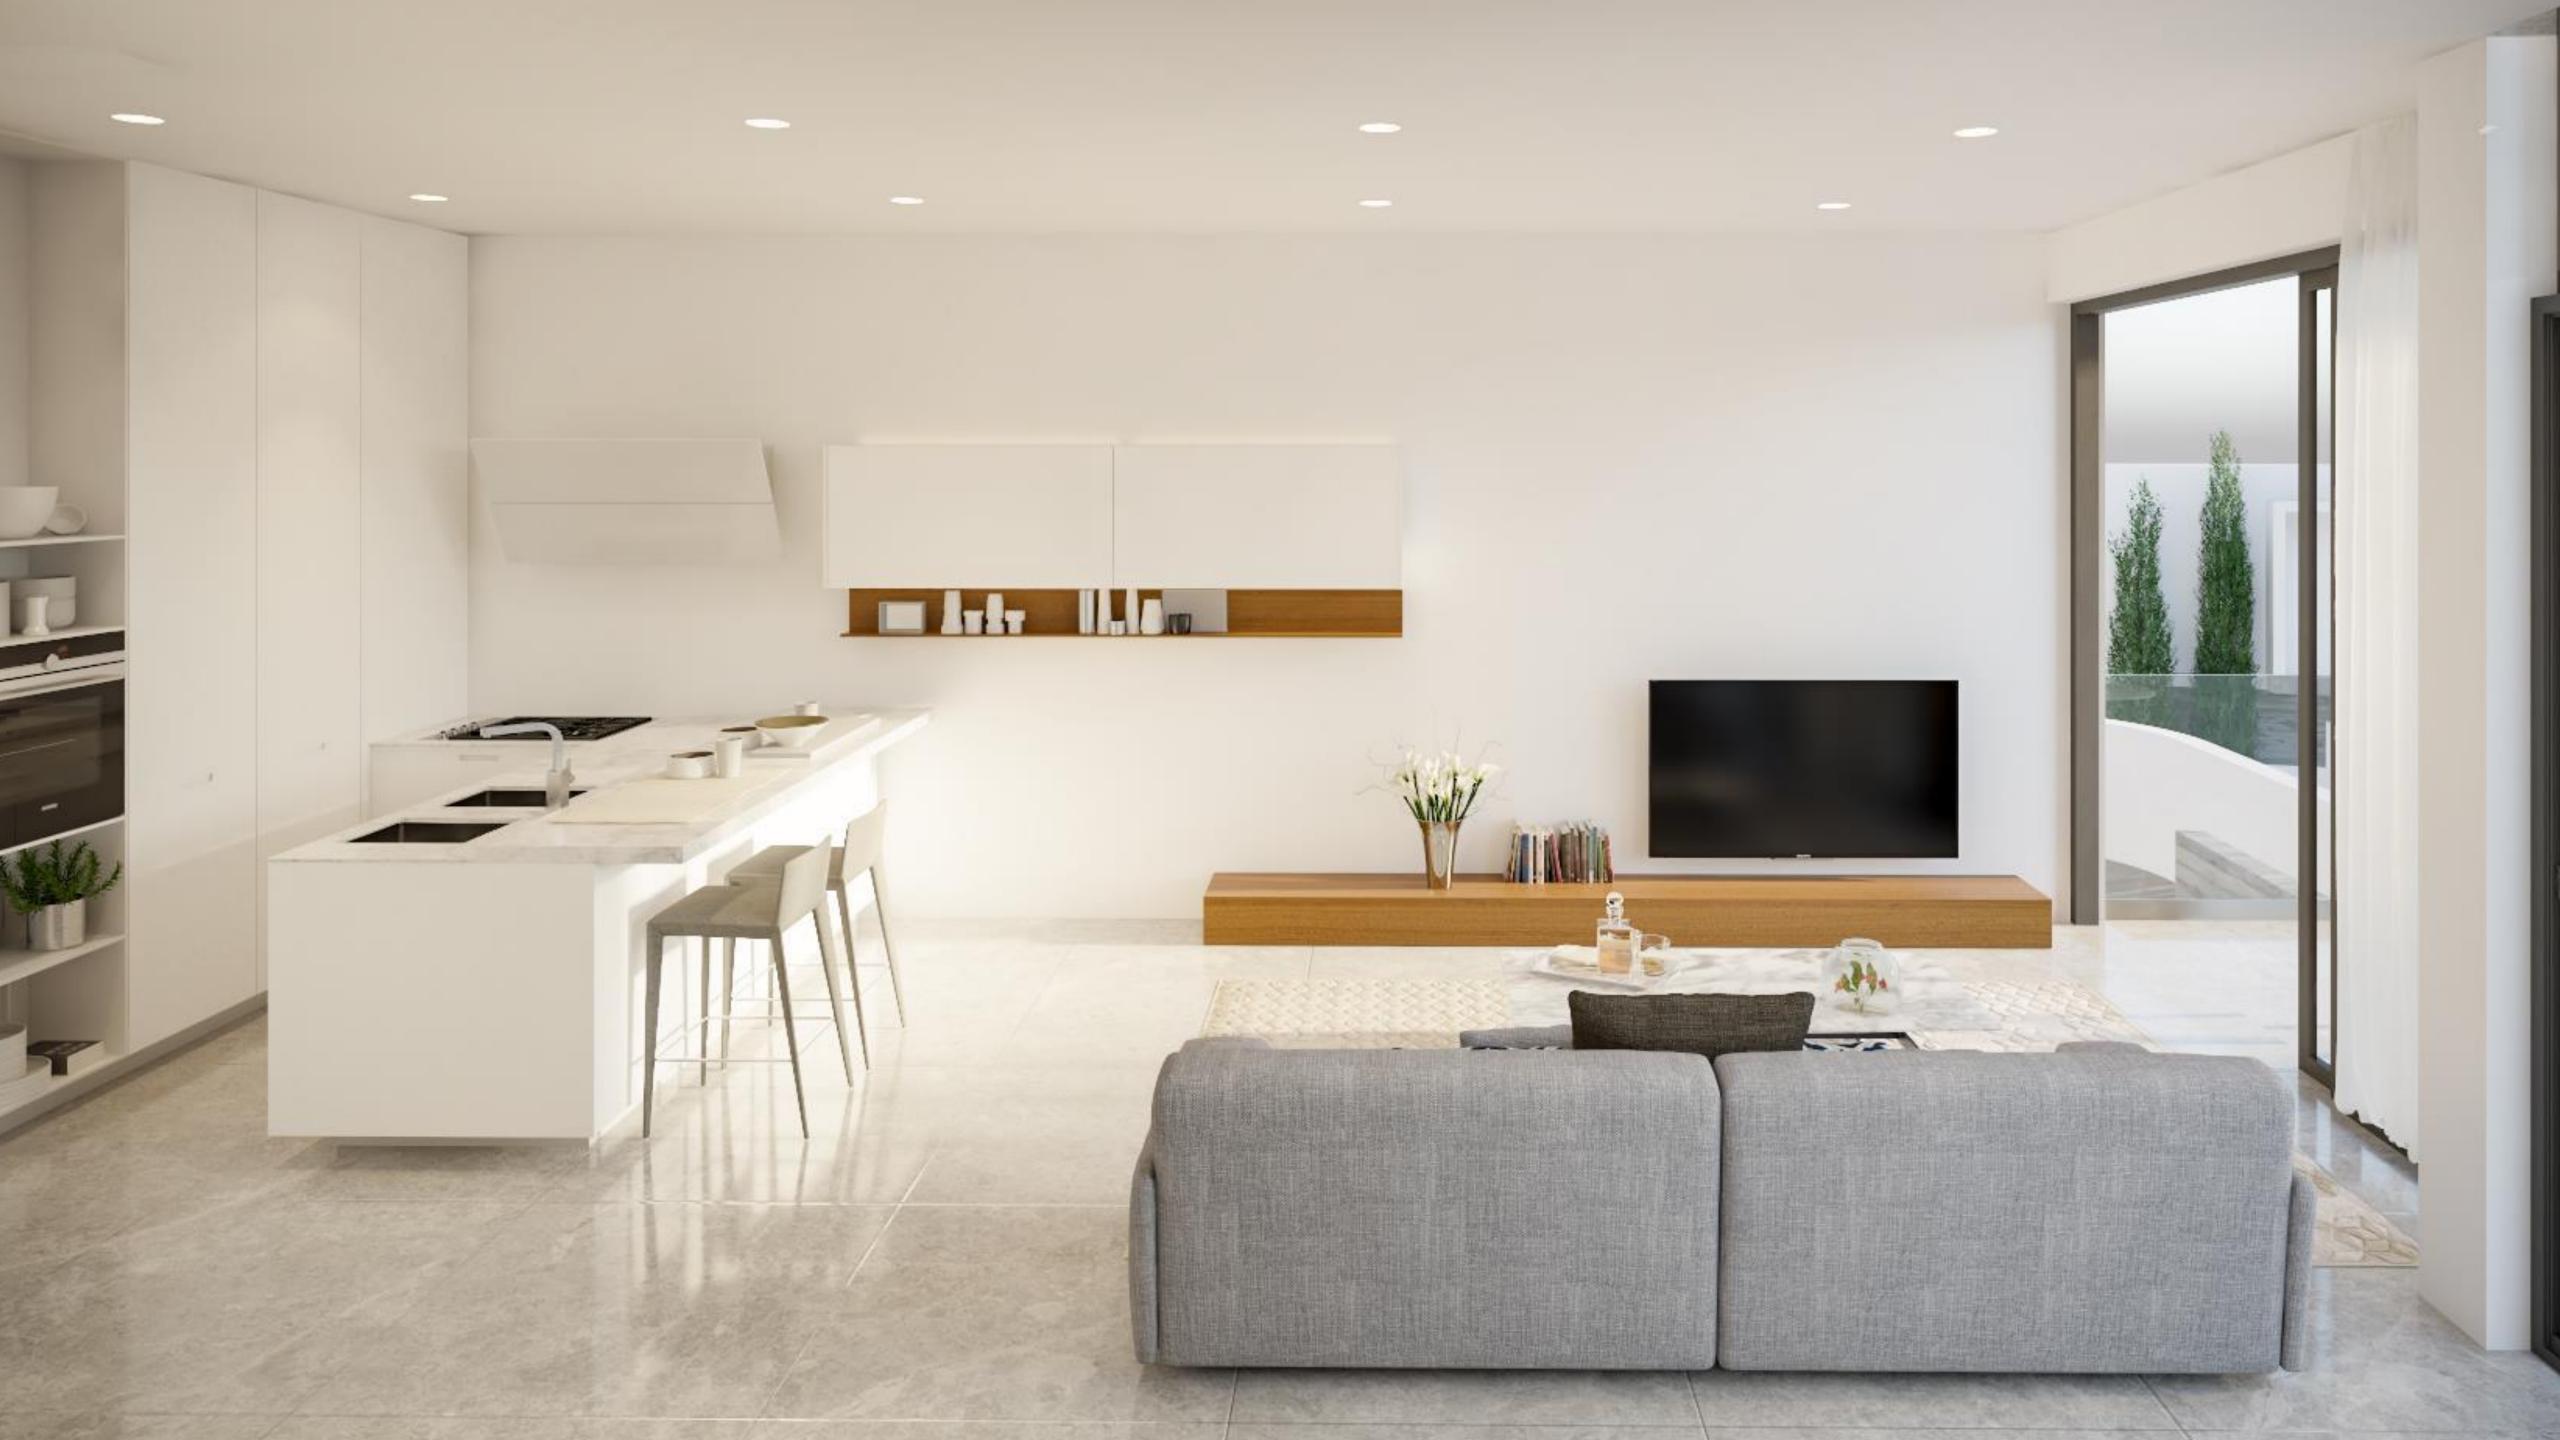

## Design

Contemporary architectural design with optimal natural light and luxurious materials borne out of the earth.

Aria Villas are set around private pools with stunning views to the sea, city and mountains. They respond to the confident tastes of discerning clients.

Stone, warm iroko hardwood, luxurious marbles; every home at Aria draws upon natural materials that have been borne out of the earth.

TYPE C

Villa 8

3 bedrooms, total cov. area 237 m<sup>2</sup>