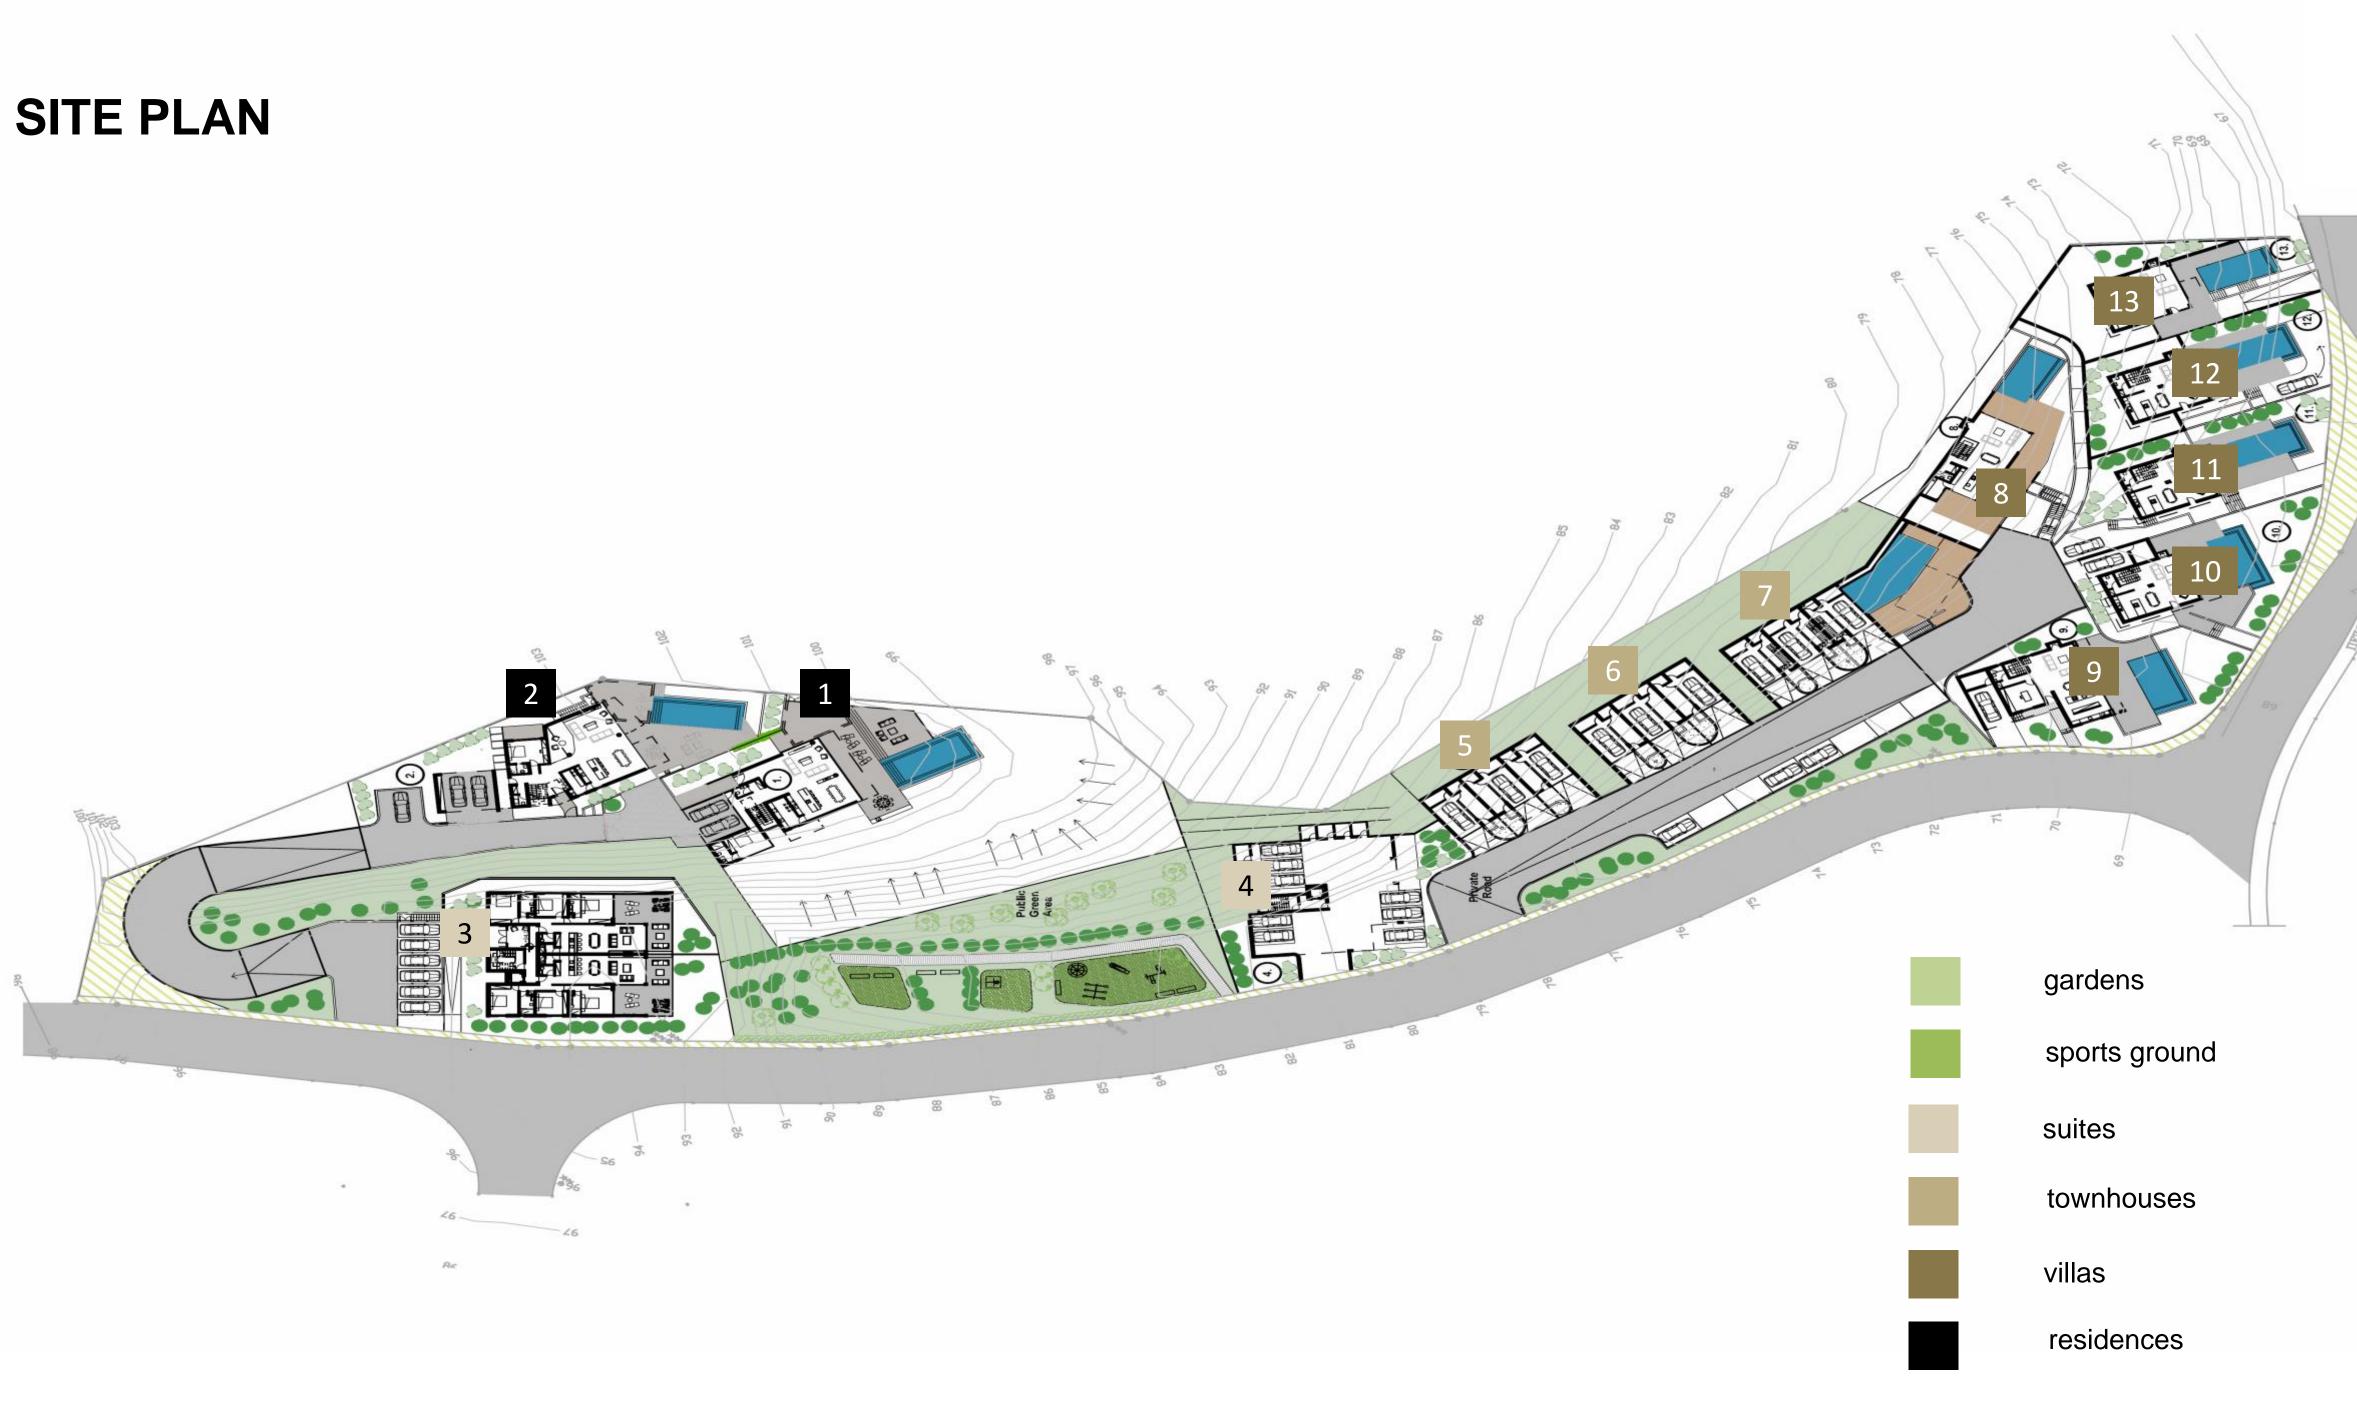

# ARIARESIDENCES

Aria Residences enjoys a privileged location in one of the most desirable residential suburbs of Limassol, with spectacular views of the Limassol coastline and marina and just moments away from Limassol's finest five star hotels. A collection of 6 luxury villas, 9 townhouses, 12 suites and 2 residences, Aria offers contemporary living just minutes away from the city.

### Location

•

Exclusive area in the hills of Ayios Tychonas, Spectacular views of the Mediterranean sea, moments away from the city and coastline. marina, city and the rural surroundings.