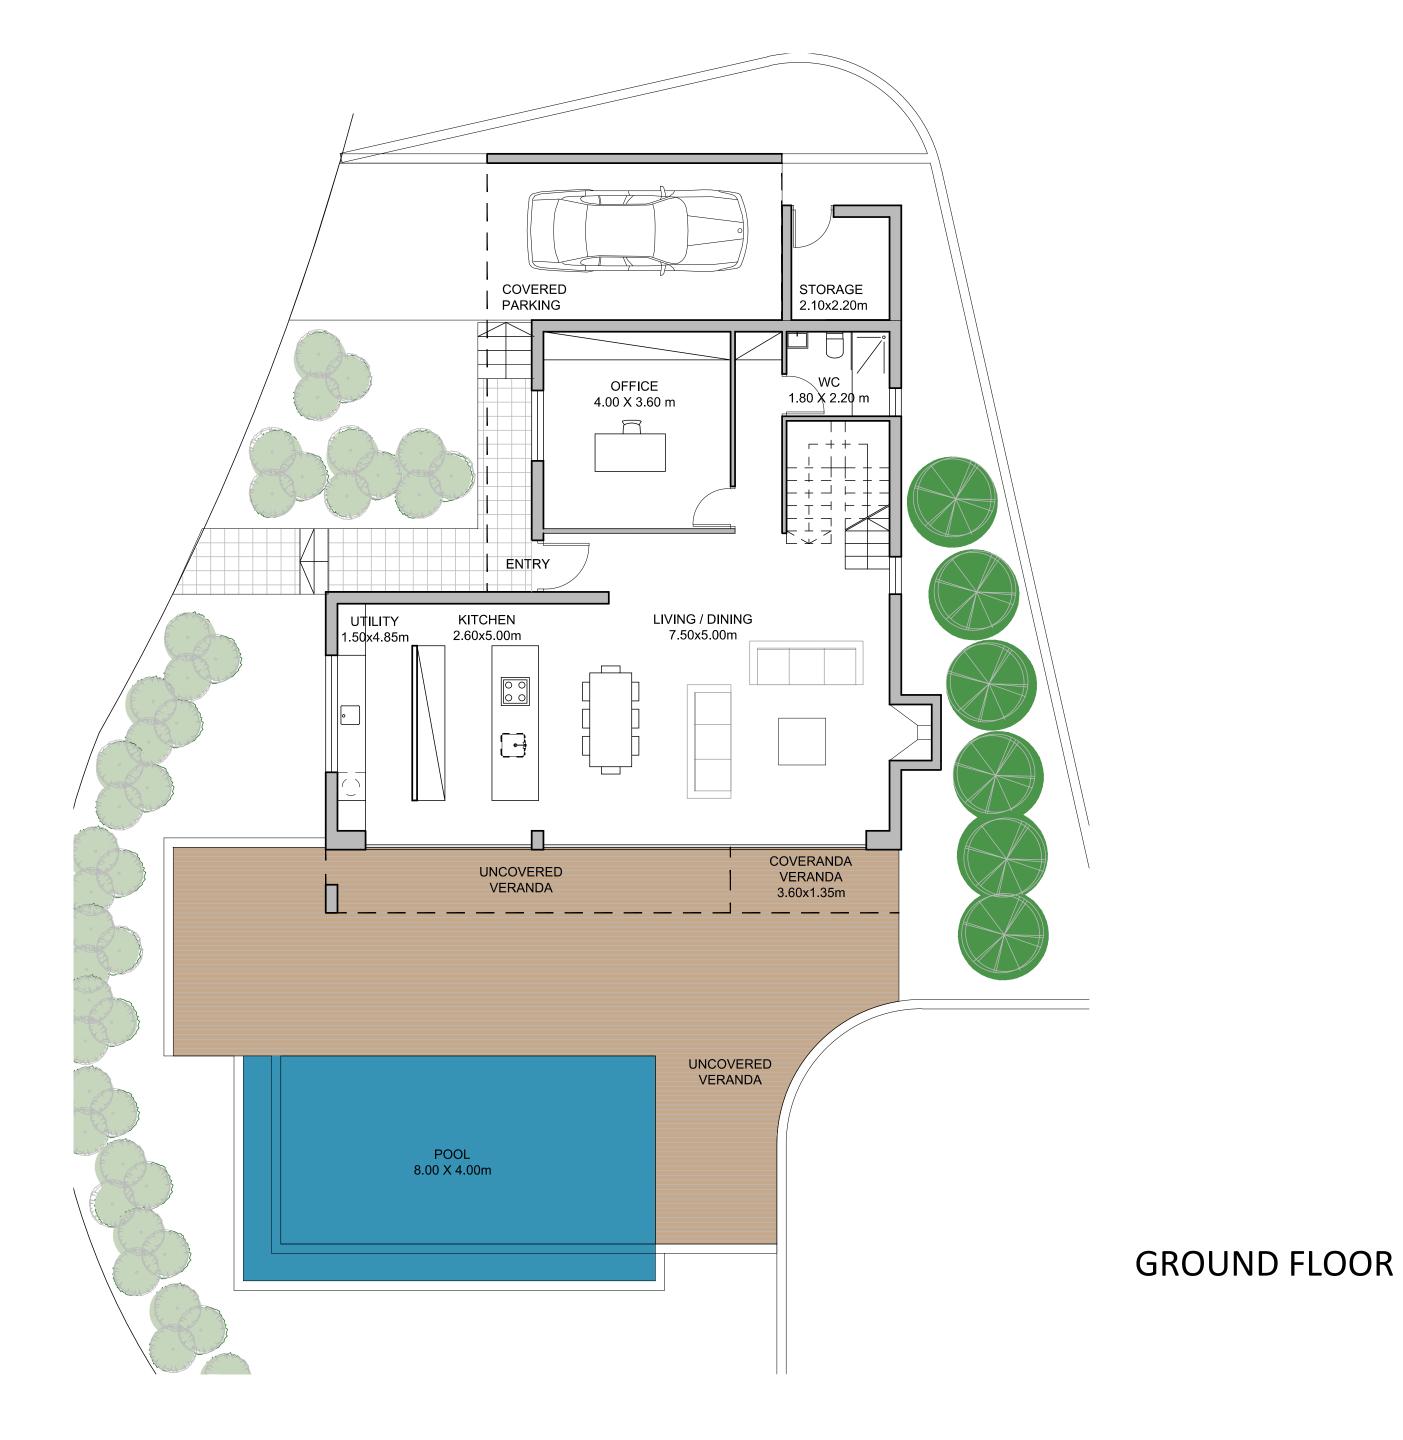

Stone, warm iroko hardwood, luxurious marbles; every home at Aria draws upon natural materials that have been borne out of the earth.

TYPE C

Villa 8

3 bedrooms, total cov. area 237 m<sup>2</sup>

#### **GROUND FLOOR**