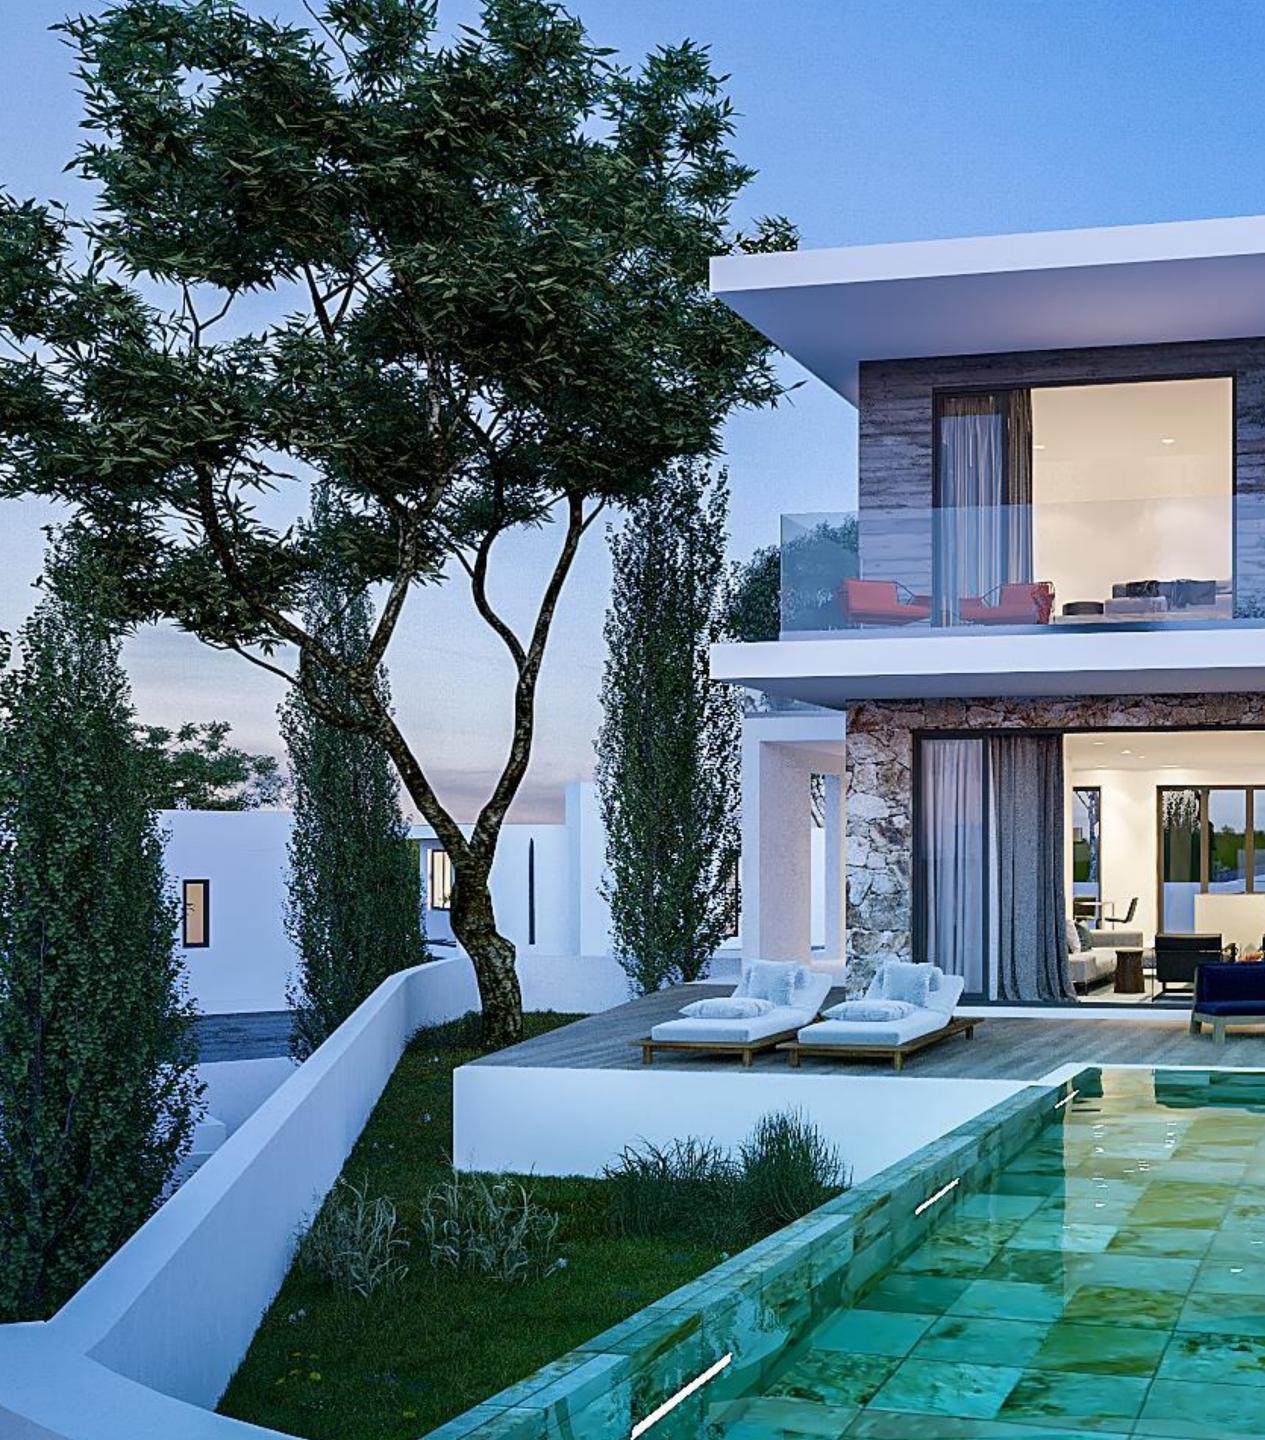

## Design

Contemporary architectural design with optimal natural light and luxurious materials borne out of the earth.

Aria Villas are set around private pools with stunning views to the sea, city and mountains. They respond to the confident tastes of discerning clients.

Stone, warm iroko hardwood, luxurious marbles; every home at Aria draws upon natural materials that have been borne out of the earth.

TYPE C

Villa 8

3 bedrooms, total cov. area 237 m<sup>2</sup>