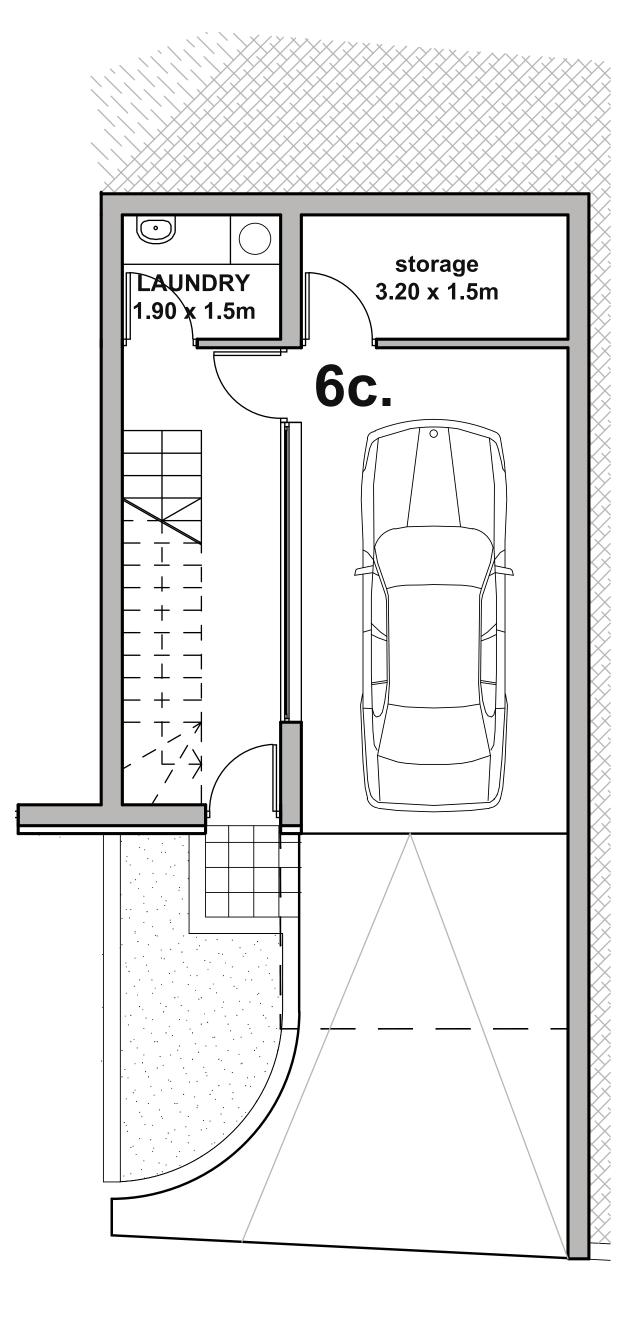

one, warm iroko hardwood, luxurious marbles; every home at Aria draws upon natural materials that have been borne out of the earth.





TYPE C









Villa 8

3 bedrooms, total cov. area 237 m<sup>2</sup>















#### BASEMENT



#### **GROUND FLOOR**



#### FIRST FLOOR



















## TYPE B



## TYPE B



#### FIRST FLOOR



# TYPE C

### Villas 10, 11, 12, 13

3 bedrooms, total cov. area 178 m<sup>2</sup>











## TYPE C



### GROUND FLOOR

## TYPE C



#### FIRST FLOOR



A perfect balance of materials, Aria townhouses feature fairface concrete, natural stone and iroko framed terraces. The clusters are separated with landscaped greens ensuring optimal circulation and maximising privacy.













## TOWNHOUSES

2 bedrooms, total cov. area from 105 – 112

т²



#### BASEMENT

## TOWNHOUSES



**GROUND FLOOR** 

## TOWNHOUSES



#### FIRST FLOOR



#### PLAYGROUND

A children's paradise with expansive gardens and an adventure playground.

#### **INFINITY POOL**

Surrounded by aromatic gardens

the residents pool offers the perfect place

to lounge and soak up the sun.





#### **SPORTS GROUND**

Residents can enjoy Arias' sports ground with Its outdoor basketball court and other Recreational facilities.





# ARIARESIDENCES



I THE