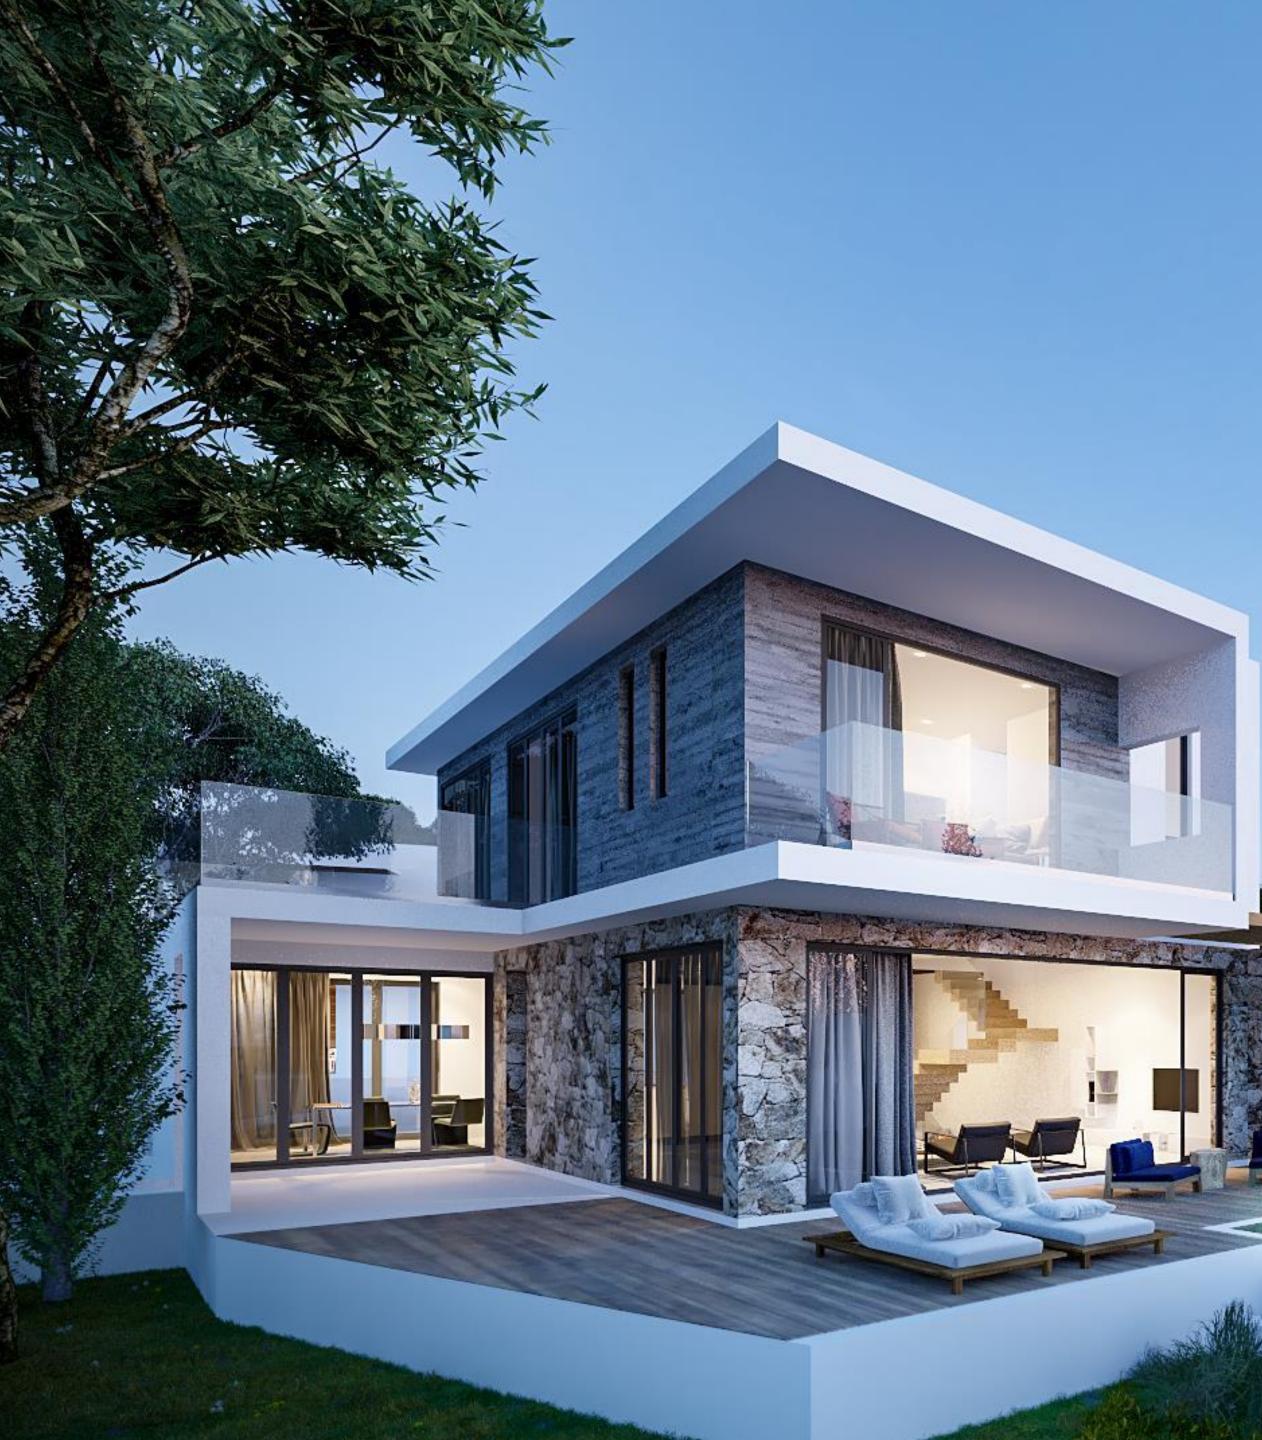

## Design

Contemporary architectural design with optimal natural light and luxurious materials borne out of the earth.

Aria Villas are set around private pools with stunning views to the sea, city and mountains. They respond to the confident tastes of discerning clients.

Stone, warm iroko hardwood, luxurious marbles; every home at Aria draws upon natural materials that have been borne out of the earth.

TYPE C

Villa 8

3 bedrooms, total cov. area 237 m<sup>2</sup>