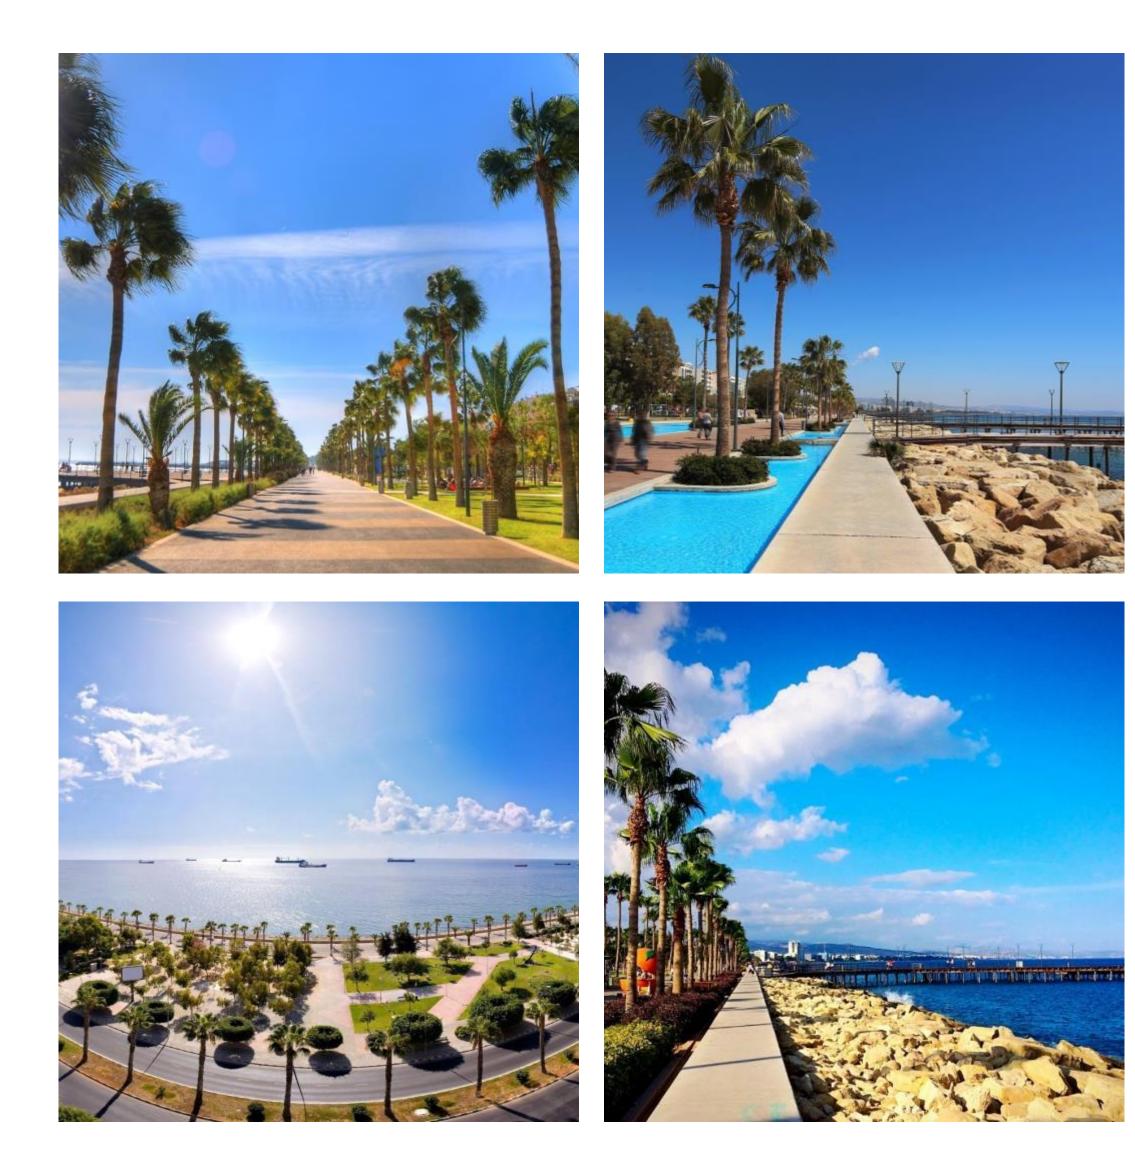

Limassol's enchanting promenade is situated on the prime seafront boulevard. It is the ideal place for walking, jogging, spending time on the beach or taking time for peaceful contemplation under the shade of a mature palm tree.